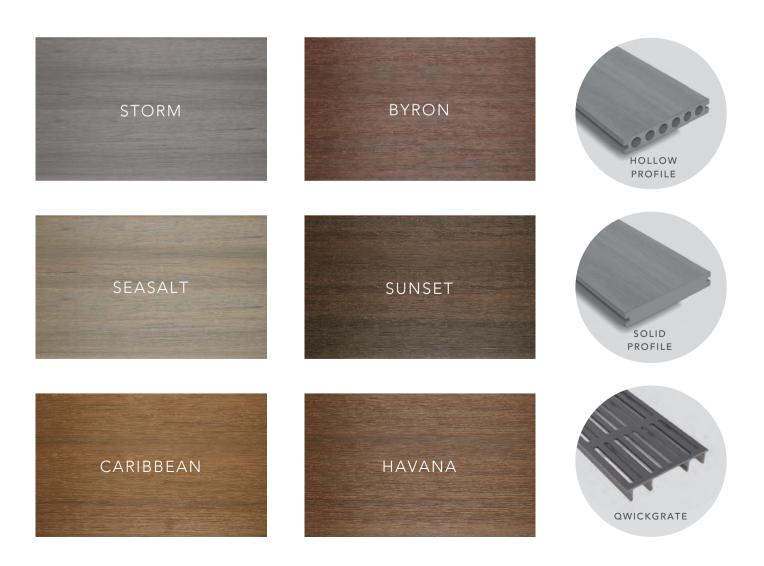

## RESORTDECK

ResortDeck with UltraShield combines the natural beauty of a freshly oiled timber decking with the extra benefits of durability, dimensional stability and easy care properties.

The board core is made from 95% recyclable materials: 35-40% high density polyethylene and 60-65% wood fiber. The co-extruded polymer shield completely encapsulates the board in an impermeable layer of protection the boards from moisture. ResortDeck uses 4th generation composite technology resulting in superior UV protection, fade and mould resistance. The boards are splinter-free, do not leech, the need for staining, oiling and painting is eliminated. The subtle colour variation is the result of a colourmix technology making every board unique.

The ResortDeck collection is available in six natural colours and finishes to complement all styles of architecture from modern to classic.

The staggered, 'rustic' board layout is visually pleasing, as breaker boards are generally not required.

Outdure's suite of durable, concealed fastenings, including the patented QwickClip range which twist to hold the boards into place.

Integrate QwickGrates with the boards for ventilation and access to services.

Please refer to actual decking samples for accurate colours and texture.