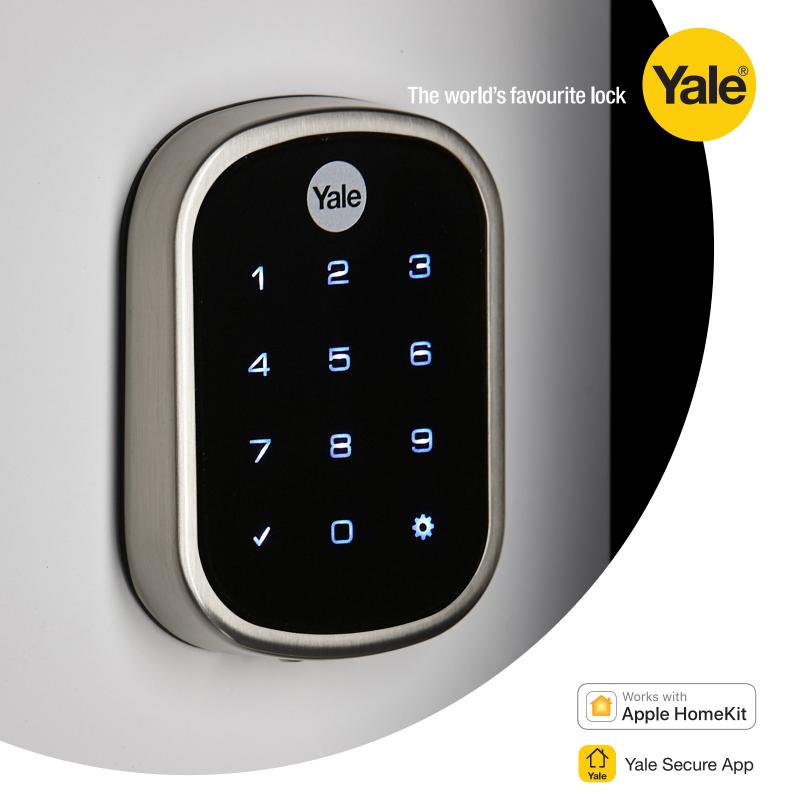

# The world's favourite lock

## TOUCHSCREEN KEYPAD

Wakes with a touch and has backlit numbers that won't wear off.

ġ

#### Freedom Unlocked.

Forget carrying around or lending out keys, lock and unlock your home with your 4-8 digit pin code using the backlit touchscreen keypad or via the Yale Secure app.

With the Yale iM1 Network Module for Apple HomeKit compatibility you'll be able to lock and unlock your door, manage pin codes, receive notifications and more all from your iPhone, iWatch or iPad (home hub set-up required).

Simply download the Yale Secure app and follow the steps to connect and you'll be conveniently locking and unlocking your door from wherever you are.