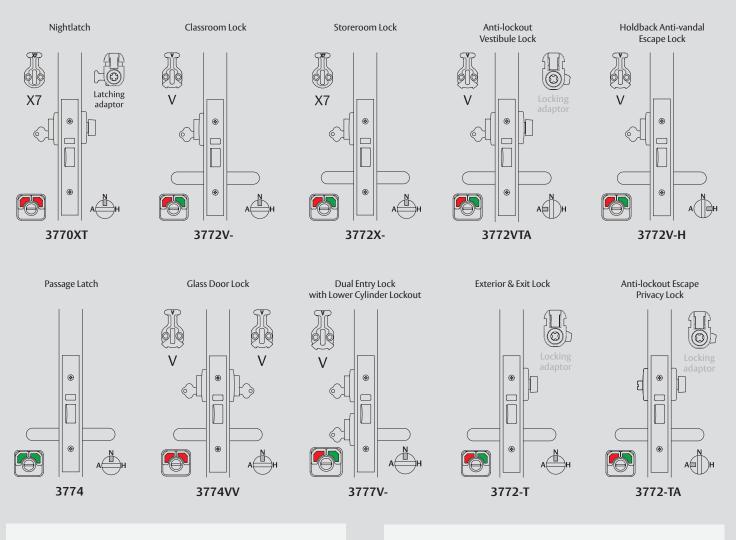

## Specification Guide

Vestibule Door Lock: Lockwood 3772-XT Vestibule lock Lockwood 1801/70SC Lockwood 1904/70SC DC7726DASIL Door Closer (Optional)

## Privacy Lock:

Lockwood 3772-T Privacy Lock Lockwood 1814/70SC Lockwood 1939/70SC (L or R) DC7726DASIL Door Closer (Optional)

## Passage Lock:

Lockwood 3774 Passage Lock Lockwood 1805/70SC Lockwood 1905/70SC DC7726DASIL Door Closer (optional)

## Storeroom Lock:

Lockwood 3772X Storeroom Lock Lockwood 1801/70SC Lockwood 1905/70SC DC7726DASIL Door Closer (Optional)

(ALL FIRE RATED DOORS TO HAVE A DOOR CLOSER)

We take the worry out of protecting what's valuable to you. Lockwood: *no worries*\*