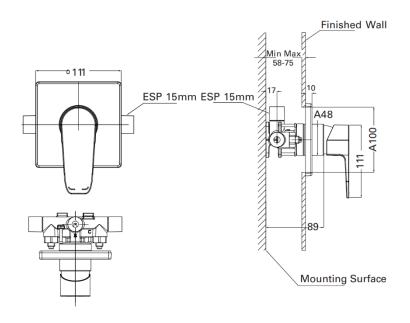

## Adesso Urban Shower Mixer 686623

Made from solid Brass construction with a chrome finish, Square accented handle with hot & cold indicator on top Square face plate, Suitable for all pressures - min 35Kpa

## Adesso Urban Shower Mixer

710125
Solid Brass construction with a brushed nickel finish, Square accented handle with hot & cold indicator on top Square face plate, Suitable for all pressures-min 35Kpa

# Adesso Urban Shower Mixer 707647

Made from solid Brass construction with a black finish, Square accented handle with hot & cold indicator on top Square face plate, Suitable for all pressures - min 35Kpa