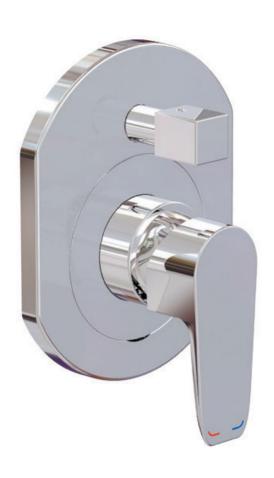

## Adesso Urban Shower Mixer Diverter 686625

Made from solid Brass construction with a chrome finish, Square accented handle with hot & cold indicator on top
Oval style face plate, Suitable for all pressures-min 35Kpa
Incorporates Intelligent Valve Technology for optimum showering performance, and fast bath fill