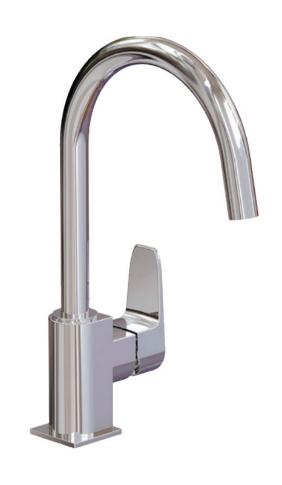

## Adesso Urban Sink Mixer

686624

Made from solid Brass with a chrome finish, Spout reach 193.6mm, Suitable for all pressures-min 35Kpa Mains Pressure Wels Rating 5\* - 5.4 l/min, Low/Unequal Pressure Wels Rating 3\* - 8.2 l/min

## Adesso Urban Sink Mixer

708723

Made from solid Brass brushed nickel finish, Spout reach 193.6mm, Suitable for all pressures-min 35Kpa Mains Pressure Wels Rating 5\* - 5.4 l/min, Low/Unequal Pressure Wels Rating 3\* - 8.2 l/min

# Adesso Urban Sink Mixer 707648

Made from solid Brass with a black finish, Spout reach 193.6mm, Suitable for all pressures-min 35Kpa Mains Pressure Wels Rating 5\* - 5.4 l/min, Low/Unequal Pressure Wels Rating 3\* - 8.2 l/min