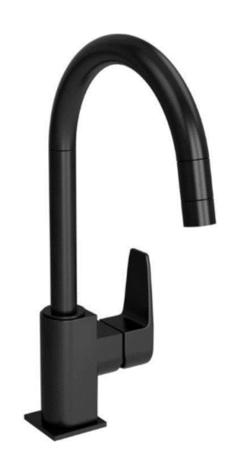

# Adesso Urban Sink Mixer 707648

Made from solid Brass with a black finish, Spout reach 193.6mm, Suitable for all pressures-min 35Kpa Mains Pressure Wels Rating 5\* - 5.4 l/min, Low/Unequal Pressure Wels Rating 3\* - 8.2 l/min