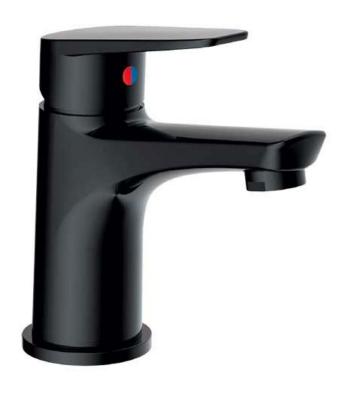

## Adesso Urban Basin Mixer

707645

Made from solid Brass construction with a black finish, Spout reach 108mm, Suitable for all pressures-min 35Kpa
Mains Pressure Wels Rating 5\* - 5.4 l/min, Low/Unequal Pressure Wels Rating 3\* - 8.2 l/min