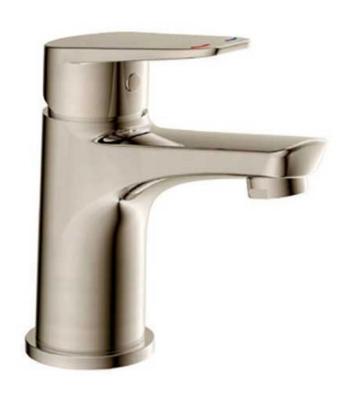

#### Adesso Urban Basin Mixer

710111
Solid Brass construction with a brushed nickel finish, Spout reach 108mm, Suitable for all pressures-min 35Kpa Mains Pressure Wels Rating 5\* - 5.4 l/min, Low/Unequal Pressure Wels Rating 3\* - 8.2 l/min