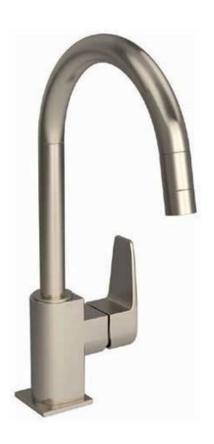

## Adesso Urban Sink Mixer

708723

Made from solid Brass brushed nickel finish, Spout reach 193.6mm, Suitable for all pressures-min 35Kpa Mains Pressure Wels Rating 5\* - 5.4 l/min, Low/Unequal Pressure Wels Rating 3\* - 8.2 l/min