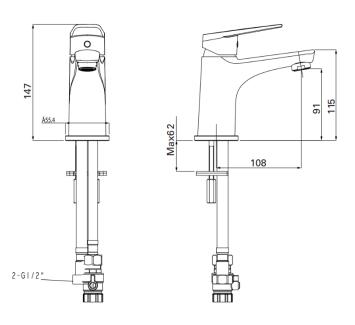

## Adesso Urban Basin Mixer

686622

Made from solid Brass construction with a chrome finish, Spout reach 108mm, Suitable for all pressures-min 35Kpa Mains Pressure Wels Rating 5\* - 5.4 l/min, Low/Unequal Pressure Wels Rating 3\* - 8.2 l/min

#### Adesso Urban Basin Mixer

710111
Solid Brass construction with a brushed nickel finish, Spout reach 108mm, Suitable for all pressures-min 35Kpa Mains Pressure Wels Rating 5\* - 5.4 l/min, Low/Unequal Pressure Wels Rating 3\* - 8.2 l/min

## Adesso Urban Basin Mixer

707645

Made from solid Brass construction with a black finish, Spout reach 108mm, Suitable for all pressures-min 35Kpa
Mains Pressure Wels Rating 5\* - 5.4 l/min, Low/Unequal Pressure Wels Rating 3\* - 8.2 l/min