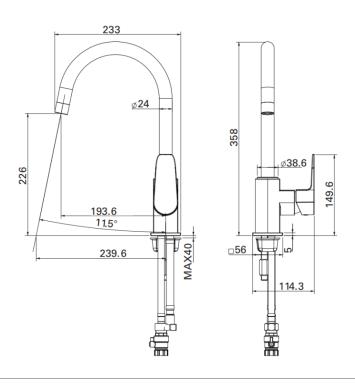

# Adesso Urban Sink Mixer 707648

Made from solid Brass with a black finish, Spout reach 193.6mm, Suitable for all pressures-min 35Kpa Mains Pressure Wels Rating 5\* - 5.4 l/min, Low/Unequal Pressure Wels Rating 3\* - 8.2 l/min