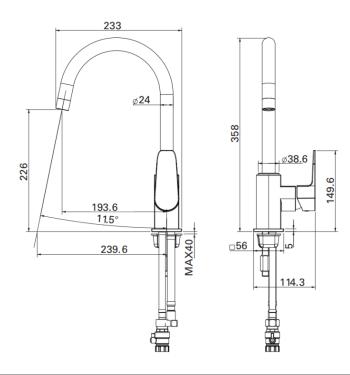

## Adesso Urban Sink Mixer

686624

Made from solid Brass with a chrome finish, Spout reach 193.6mm, Suitable for all pressures-min 35Kpa Mains Pressure Wels Rating 5\* - 5.4 l/min, Low/Unequal Pressure Wels Rating 3\* - 8.2 l/min

## Adesso Urban Sink Mixer

708723

Made from solid Brass brushed nickel finish, Spout reach 193.6mm, Suitable for all pressures-min 35Kpa Mains Pressure Wels Rating 5\* - 5.4 l/min, Low/Unequal Pressure Wels Rating 3\* - 8.2 l/min

# Adesso Urban Sink Mixer 707648

Made from solid Brass with a black finish, Spout reach 193.6mm, Suitable for all pressures-min 35Kpa Mains Pressure Wels Rating 5\* - 5.4 l/min, Low/Unequal Pressure Wels Rating 3\* - 8.2 l/min