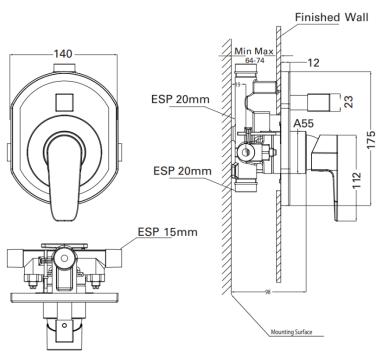

## Adesso Urban Shower Mixer Diverter 686625

Made from solid Brass construction with a chrome finish, Square accented handle with hot & cold indicator on top
Oval style face plate, Suitable for all pressures-min 35Kpa
Incorporates Intelligent Valve Technology for optimum showering performance, and fast bath fill