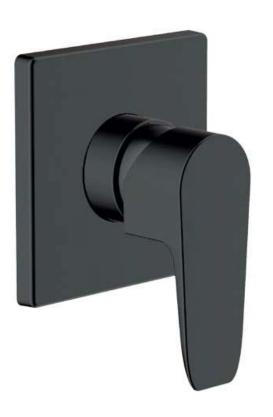

# Adesso Urban Shower Mixer 707647

Made from solid Brass construction with a black finish, Square accented handle with hot & cold indicator on top Square face plate, Suitable for all pressures - min 35Kpa