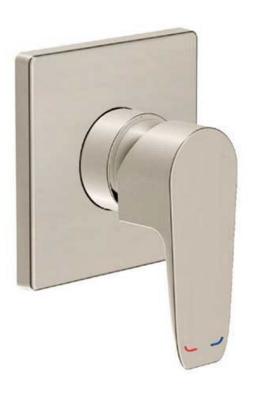

## Adesso Urban Shower Mixer 686623

Made from solid Brass construction with a chrome finish, Square accented handle with hot & cold indicator on top Square face plate, Suitable for all pressures - min 35Kpa

## Adesso Urban Shower Mixer

710125
Solid Brass construction with a brushed nickel finish, Square accented handle with hot & cold indicator on top Square face plate, Suitable for all pressures-min 35Kpa

# Adesso Urban Shower Mixer 707647

Made from solid Brass construction with a black finish, Square accented handle with hot & cold indicator on top Square face plate, Suitable for all pressures - min 35Kpa