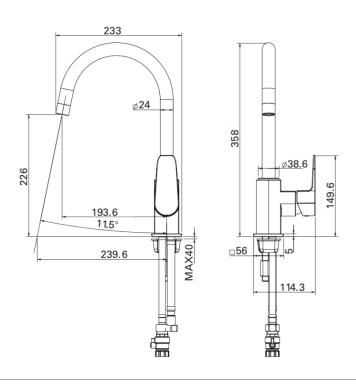

## Adesso Urban Sink Mixer

708723

Made from solid Brass brushed nickel finish, Spout reach 193.6mm, Suitable for all pressures-min 35Kpa Mains Pressure Wels Rating 5\* - 5.4 l/min, Low/Unequal Pressure Wels Rating 3\* - 8.2 l/min