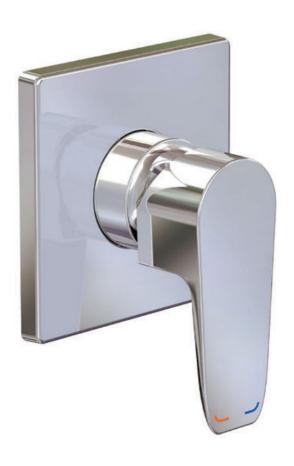

## Adesso Urban Shower Mixer 686623

Made from solid Brass construction with a chrome finish, Square accented handle with hot & cold indicator on top Square face plate, Suitable for all pressures - min 35Kpa

## Adesso Urban Shower Mixer

710125
Solid Brass construction with a brushed nickel finish, Square accented handle with hot & cold indicator on top Square face plate, Suitable for all pressures-min 35Kpa

# Adesso Urban Shower Mixer 707647

Made from solid Brass construction with a black finish, Square accented handle with hot & cold indicator on top Square face plate, Suitable for all pressures - min 35Kpa