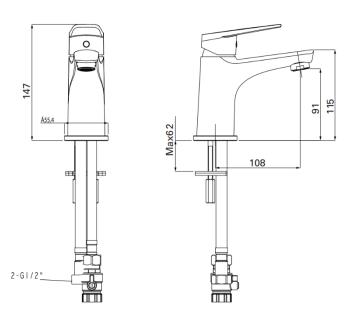

## Adesso Urban Basin Mixer

686622

Made from solid Brass construction with a chrome finish, Spout reach 108mm, Suitable for all pressures-min 35Kpa Mains Pressure Wels Rating 5\* - 5.4 l/min, Low/Unequal Pressure Wels Rating 3\* - 8.2 l/min

## Adesso Urban Sink Mixer

686624

Made from solid Brass with a chrome finish, Spout reach 193.6mm, Suitable for all pressures-min 35Kpa Mains Pressure Wels Rating 5\* - 5.4 l/min, Low/Unequal Pressure Wels Rating 3\* - 8.2 l/min