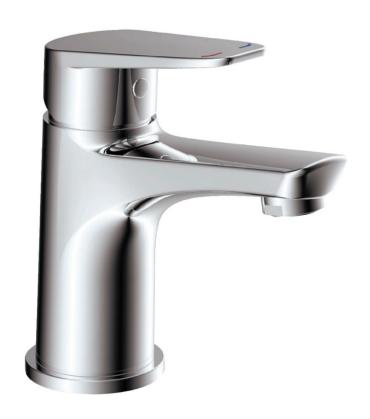

## Adesso Urban Basin Mixer

686622

Made from solid Brass construction with a chrome finish, Spout reach 108mm, Suitable for all pressures-min 35Kpa Mains Pressure Wels Rating 5\* - 5.4 l/min, Low/Unequal Pressure Wels Rating 3\* - 8.2 l/min