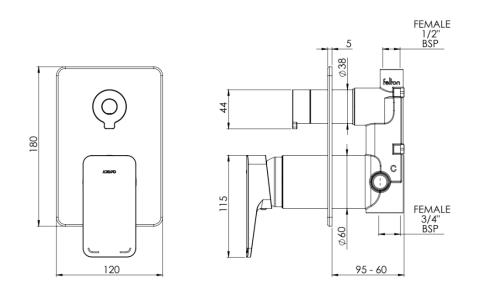

# Adesso Mila Shower Mixer Mains Pressures

707314 Made from solid DZR Brass and finished in chrome, NZ designed mixing valve with anti-scald Flow limiter control, Mains pressures