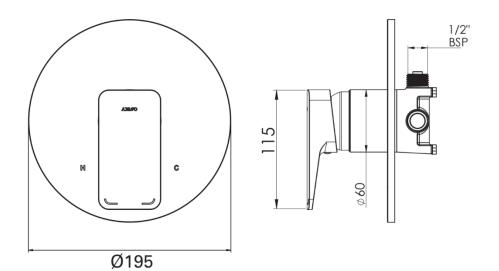

### Adesso Mila Bath Spout

686616 Made from solid DZR Brass and finished in chrome, ½" Female Easy Fit Adaptor spout for maximum flow All pressures (min 35kPa and up to 1500kPa), 170mm spout reach

Adesso Mila Shower Trade Mixer Fusion 706827 All Pressures shower mixer (up to 1500kPa), Includes venturi jet for unequal pressures (from 35kpa) 195mm Faceplate, Felton F5 cartridge with anti-scald and flow limiter, Designed and assembled in NZ