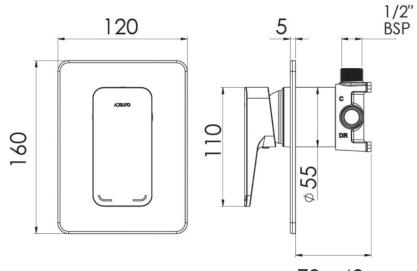

#### Adesso Mila Shower Mixer Fusion Plus

 706461

 Made from solid DZR Brass and finished in chrome, NZ designed mixing valve with anti-scald, Flow limiter control All pressures (min 35kPa and up to 1500kPa)

70 - 40