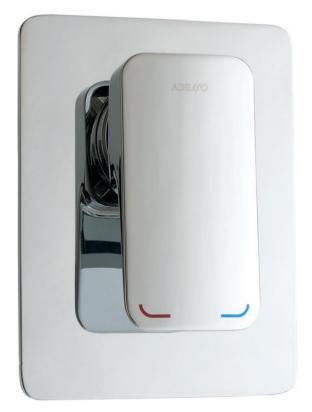

#### Adesso Mila Shower Mixer Fusion

686613 Made from solid DZR Brass with a chrome finish, NZ designed mixing valve with anti-scald, Flow limiter control All pressures (min 35kPa and up to 1500kPa)