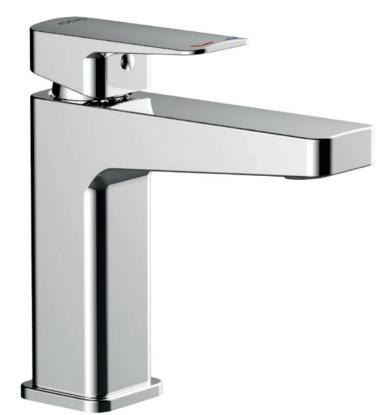

#### Adesso Mila Mini Basin Mixer 711716

Made from solid DZR Brass with a chrome finish, Pivoting aerator, European made 25mm cartridge with anti-scald Flow limiter, Suitable for all pressures (min 35kPa and up to 1500kPa) WELS LP 5 -Star Rated 5.0L, WELS MP 4 -Star Rated 7.0L