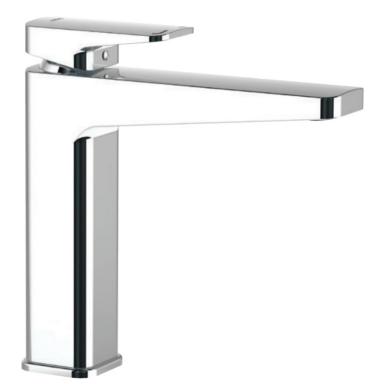

#### Adesso Mila Sink Mixer Touch 690390

Made from solid DR Brass and finished in polished chrome, Pivoting aerator and swivel base Activation on cold water with a light touch on spout, All pressures (min 35kPa and up to 500kPa)