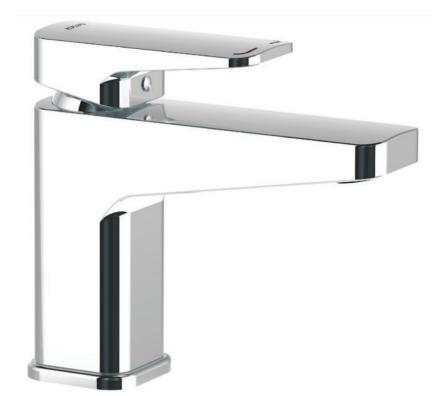

#### Adesso Mila Sink Mixer 711717

Made from solid DZR Brass with a chrome finish, European made 25mm cartridge with anti-scald Flow limiter, Suitable for all pressures (min 35kPa and up to 1500kPa), Pivoting aerator and 360<sup>o</sup> swivel base WELS LP 4 -Star Rated 7.5L, WELS MP 4 -Star Rated 7.0L