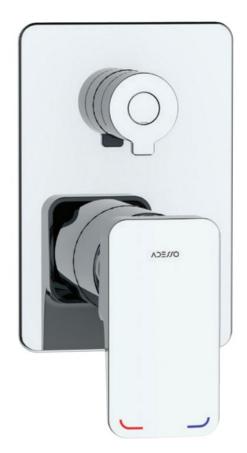

#### Adesso Mila Shower Mixer Diverter - Versadisc 686615

Made from solid DZR Brass with a chrome finish, NZ designed mixing valve with anti-scald, Flow limiter control European diverter headwork, All pressures (min 35kPa and up to 1500kPa)