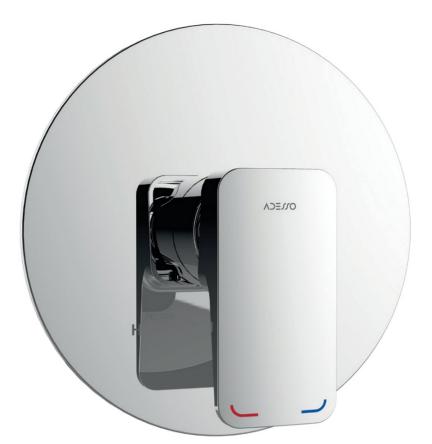

# Adesso Mila Shower Mixer Mains Pressures

707314 Made from solid DZR Brass and finished in chrome, NZ designed mixing valve with anti-scald Flow limiter control, Mains pressures

#### Adesso Mila Shower Mixer Fusion

686613 Made from solid DZR Brass with a chrome finish, NZ designed mixing valve with anti-scald, Flow limiter control All pressures (min 35kPa and up to 1500kPa)

#### Adesso Mila Shower Mixer Fusion Plus

 706461

 Made from solid DZR Brass and finished in chrome, NZ designed mixing valve with anti-scald, Flow limiter control All pressures (min 35kPa and up to 1500kPa)

#### Adesso Mila Shower Mixer Diverter - Versadisc 686615

Made from solid DZR Brass with a chrome finish, NZ designed mixing valve with anti-scald, Flow limiter control European diverter headwork, All pressures (min 35kPa and up to 1500kPa)