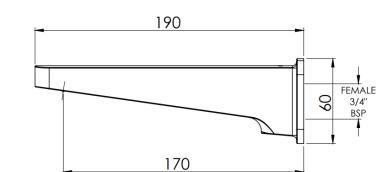

### Adesso Mila Bath Spout

686616 Made from solid DZR Brass and finished in chrome, ½" Female Easy Fit Adaptor spout for maximum flow All pressures (min 35kPa and up to 1500kPa), 170mm spout reach

Adesso Mila Shower Trade Mixer Fusion 706827 All Pressures shower mixer (up to 1500kPa), Includes venturi jet for unequal pressures (from 35kpa) 195mm Faceplate, Felton F5 cartridge with anti-scald and flow limiter, Designed and assembled in NZ