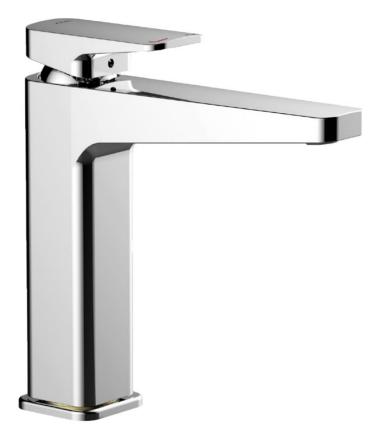

#### Adesso Mila Sink Mixer 711717

Made from solid DZR Brass with a chrome finish, European made 25mm cartridge with anti-scald Flow limiter, Suitable for all pressures (min 35kPa and up to 1500kPa), Pivoting aerator and 360<sup>o</sup> swivel base WELS LP 4 -Star Rated 7.5L, WELS MP 4 -Star Rated 7.0L