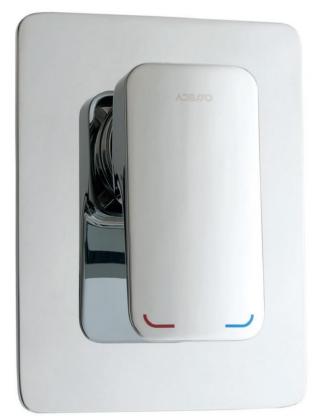

### Adesso Mila Bath Spout

686616 Made from solid DZR Brass and finished in chrome, ½" Female Easy Fit Adaptor spout for maximum flow All pressures (min 35kPa and up to 1500kPa), 170mm spout reach

Adesso Mila Shower Trade Mixer Fusion 706827 All Pressures shower mixer (up to 1500kPa), Includes venturi jet for unequal pressures (from 35kpa) 195mm Faceplate, Felton F5 cartridge with anti-scald and flow limiter, Designed and assembled in NZ