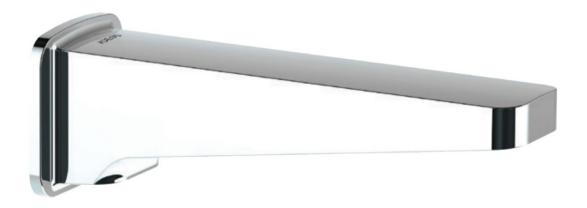

### Adesso Mila Bath Spout

686616 Made from solid DZR Brass and finished in chrome, ½" Female Easy Fit Adaptor spout for maximum flow All pressures (min 35kPa and up to 1500kPa), 170mm spout reach

Adesso Mila Shower Trade Mixer Fusion 706827 All Pressures shower mixer (up to 1500kPa), Includes venturi jet for unequal pressures (from 35kpa) 195mm Faceplate, Felton F5 cartridge with anti-scald and flow limiter, Designed and assembled in NZ