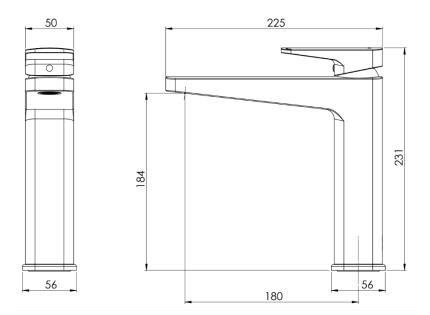

#### Adesso Mila Sink Mixer 711717

Made from solid DZR Brass with a chrome finish, European made 25mm cartridge with anti-scald Flow limiter, Suitable for all pressures (min 35kPa and up to 1500kPa), Pivoting aerator and 360<sup>o</sup> swivel base WELS LP 4 -Star Rated 7.5L, WELS MP 4 -Star Rated 7.0L