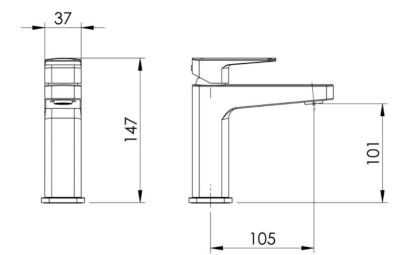

#### Adesso Mila Mini Basin Mixer 711716

Made from solid DZR Brass with a chrome finish, Pivoting aerator, European made 25mm cartridge with anti-scald Flow limiter, Suitable for all pressures (min 35kPa and up to 1500kPa) WELS LP 5 -Star Rated 5.0L, WELS MP 4 -Star Rated 7.0L