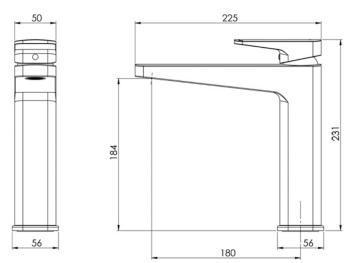

#### Adesso Mila Sink Mixer 711717

Made from solid DZR Brass with a chrome finish, European made 25mm cartridge with anti-scald Flow limiter, Suitable for all pressures (min 35kPa and up to 1500kPa), Pivoting aerator and 360<sup>o</sup> swivel base WELS LP 4 -Star Rated 7.5L, WELS MP 4 -Star Rated 7.0L