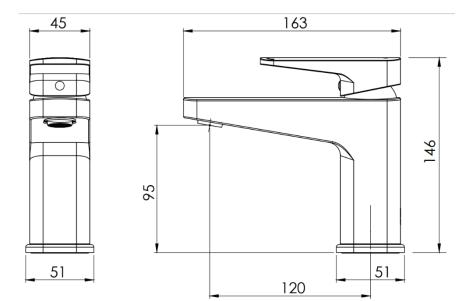

#### Adesso Mila Sink Mixer 711717

Made from solid DZR Brass with a chrome finish, European made 25mm cartridge with anti-scald Flow limiter, Suitable for all pressures (min 35kPa and up to 1500kPa), Pivoting aerator and 360<sup>o</sup> swivel base WELS LP 4 -Star Rated 7.5L, WELS MP 4 -Star Rated 7.0L