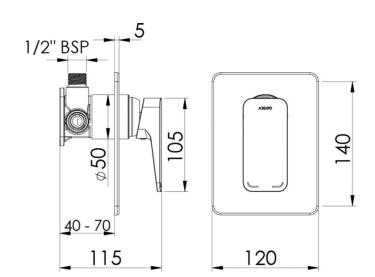

# Adesso Mila Shower Mixer Mains Pressures

707314 Made from solid DZR Brass and finished in chrome, NZ designed mixing valve with anti-scald Flow limiter control, Mains pressures