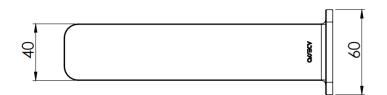

### Adesso Mila Bath Spout

686616 Made from solid DZR Brass and finished in chrome, ½" Female Easy Fit Adaptor spout for maximum flow All pressures (min 35kPa and up to 1500kPa), 170mm spout reach

Adesso Mila Shower Trade Mixer Fusion 706827 All Pressures shower mixer (up to 1500kPa), Includes venturi jet for unequal pressures (from 35kpa) 195mm Faceplate, Felton F5 cartridge with anti-scald and flow limiter, Designed and assembled in NZ