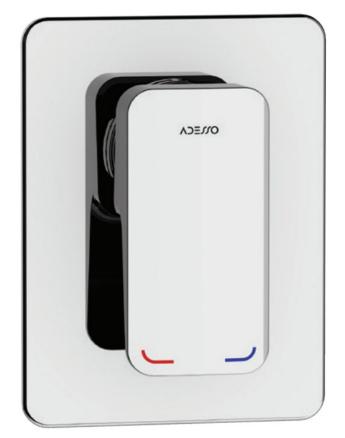

# Adesso Mila Shower Mixer Mains Pressures

707314 Made from solid DZR Brass and finished in chrome, NZ designed mixing valve with anti-scald Flow limiter control, Mains pressures