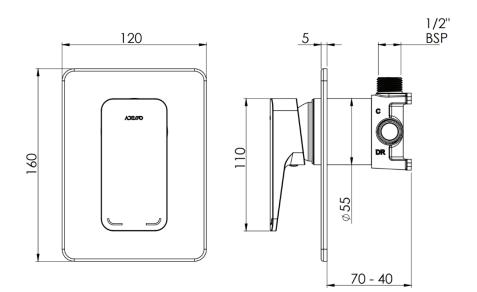

#### Adesso Mila Shower Mixer Fusion

686613 Made from solid DZR Brass with a chrome finish, NZ designed mixing valve with anti-scald, Flow limiter control All pressures (min 35kPa and up to 1500kPa)

70 - 40