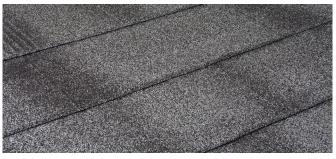

## **CF SLATE TEXTURED** Colour Options

Charcoal

Colours in this brochure are as close to the original as modern printing process will allow.

Mesquite

Ashwood

| CF SLATE TEXTURED SPECIFICATIONS |                      |
|----------------------------------|----------------------|
| Length of Cover                  | 1250mm               |
| Width of Cover                   | 250mm                |
| Tiles / m <sup>2</sup>           | 3.20/ m <sup>2</sup> |
| Weight / Tile                    | 2.0 kg               |
| Weight / m <sup>2</sup>          | 6.40 kg              |
| Minimum Roof Pitch               | 15°                  |