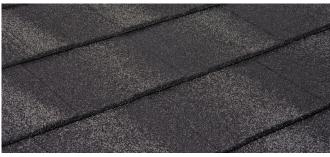

#### **Inspired Design**

Metrotile's CF Slate profile captures the subtle look and charm of low-profile shingles and slate but with our innovative Concealed Fastening (CF) technology, which provides the ultimate in weather security and style. This light-weight roofing system creates this aesthetic, matched with the strength and durability of steel.

CF Slate is available in a range of colours in a Textured (Stone-Coated) finish.