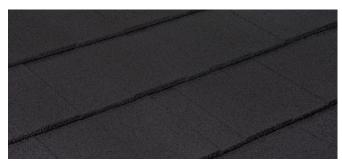

## **CF SLATE TEXTURED** Colour Options

Charcoal

Colours in this brochure are as close to the original as modern printing process will allow.

Mesquite

Ashwood

| CF SLATE TEXTURED SPECIFICATIONS |                      |
|----------------------------------|----------------------|
| Length of Cover                  | 1250mm               |
| Width of Cover                   | 250mm                |
| Tiles / m <sup>2</sup>           | 3.20/ m <sup>2</sup> |
| Weight / Tile                    | 2.0 kg               |
| Weight / m <sup>2</sup>          | 6.40 kg              |
| Minimum Roof Pitch               | 15°                  |