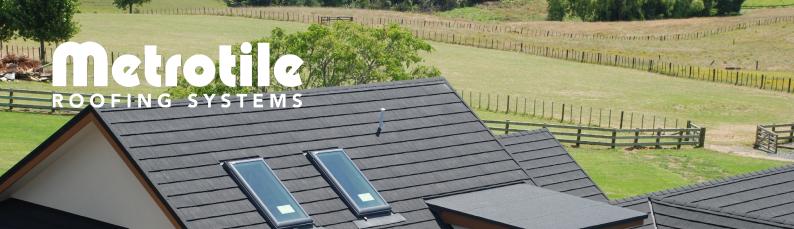

### The low profile appeal of slate and shingles

#### **Inspired Design**

Metrotile's CF Slate profile captures the subtle look and charm of low-profile shingles and slate but with our innovative Concealed Fastening (CF) technology, which provides the ultimate in weather security and style. This light-weight roofing system creates this aesthetic, matched with the strength and durability of steel.

CF Slate is available in a range of colours in a Textured (Stone-Coated) finish.