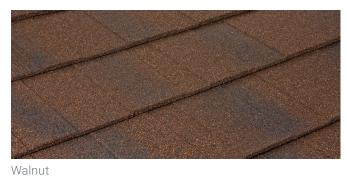

## **CF SLATE TEXTURED** Colour Options

Charcoal

Colours in this brochure are as close to the original as modern printing process will allow.

Mesquite

Ashwood

| CF SLATE TEXTURED SPECIFICATIONS |                      |
|----------------------------------|----------------------|
| Length of Cover                  | 1250mm               |
| Width of Cover                   | 250mm                |
| Tiles / m <sup>2</sup>           | 3.20/ m <sup>2</sup> |
| Weight / Tile                    | 2.0 kg               |
| Weight / m <sup>2</sup>          | 6.40 kg              |
| Minimum Roof Pitch               | 15°                  |