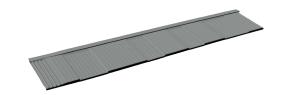

#### **Inspired Design**

Metrotile's CF Slate profile captures the subtle look and charm of low-profile shingles and slate but with our innovative Concealed Fastening (CF) technology, which provides the ultimate in weather security and style. This light-weight roofing system creates this aesthetic, matched with the strength and durability of steel.

CF Slate is available in a range of colours in a Textured (Stone-Coated) finish.

## **CF SLATE TEXTURED** Colour Options

Charcoal

Colours in this brochure are as close to the original as modern printing process will allow.

Mesquite

Ashwood

| CF SLATE TEXTURED SPECIFICATIONS |                      |
|----------------------------------|----------------------|
| Length of Cover                  | 1250mm               |
| Width of Cover                   | 250mm                |
| Tiles / m <sup>2</sup>           | 3.20/ m <sup>2</sup> |
| Weight / Tile                    | 2.0 kg               |
| Weight / m <sup>2</sup>          | 6.40 kg              |
| Minimum Roof Pitch               | 15°                  |