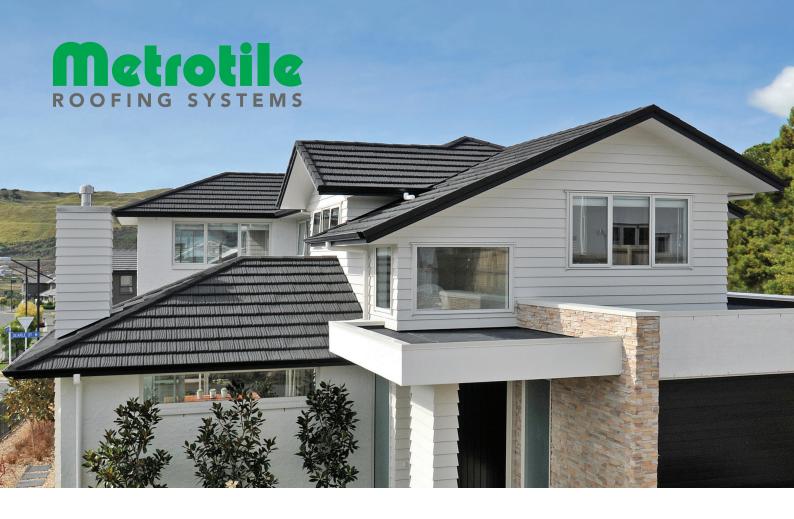

#### **Inspired Design**

Metrotile's Shake profile features the wood-grain appearance of traditional shake. Its deep-ribbed profile is designed to enhance the shadow lines and create visual contrast. This light-weight roofing system creates this aesthetic, matched with the strength and durability of steel.

Shake is available in a range of colours and is available in both a Satin (Smooth) and Textured (Stone-Coated) finish.