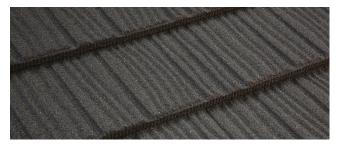

#### **Inspired Design**

Metrotile's Shake profile features the wood-grain appearance of traditional shake. Its deep-ribbed profile is designed to enhance the shadow lines and create visual contrast. This light-weight roofing system creates this aesthetic, matched with the strength and durability of steel.

Shake is available in a range of colours and is available in both a Satin (Smooth) and Textured (Stone-Coated) finish.