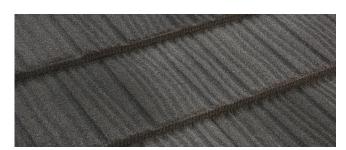

#### **Inspired Design**

Metrotile's Shake profile features the wood-grain appearance of traditional shake. Its deep-ribbed profile is designed to enhance the shadow lines and create visual contrast. This light-weight roofing system creates this aesthetic, matched with the strength and durability of steel.

Shake is available in a range of colours and is available in both a Satin (Smooth) and Textured (Stone-Coated) finish.