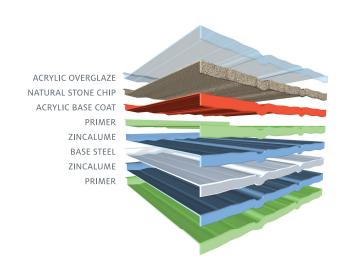

#### **Incredible Quality**

All of Metrotile's roof tiles and accessories are made from Zincalume® in our ISO 9001 accredited factory in Takanini. We source the best raw materials for every step of our manufacturing process and have a rigorous quality control process to ensure our products meet the very highest standards.