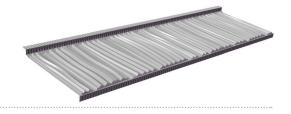

#### **Inspired Design**

Metrotile's Shake profile features the wood-grain appearance of traditional shake. Its deep-ribbed profile is designed to enhance the shadow lines and create visual contrast. This light-weight roofing system creates this aesthetic, matched with the strength and durability of steel.

Shake is available in a range of colours and is available in both a Satin (Smooth) and Textured (Stone-Coated) finish.