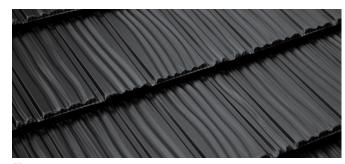

### **Inspired Design**

Metrotile's Shake profile features the wood-grain appearance of traditional shake. Its deep-ribbed profile is designed to enhance the shadow lines and create visual contrast. This light-weight roofing system creates this aesthetic, matched with the strength and durability of steel.

Shake is available in a range of colours and is available in both a Satin (Smooth) and Textured (Stone-Coated) finish.

# **SHAKE SATIN Colour Options**

**Grey Friars** 

Windsor Grey

Sandstone Grey

Colours in this brochure are as close to the original as modern printing process will allow.

| SHAKE SATIN SPECIFICATIONS |                       |
|----------------------------|-----------------------|
| Length of Cover            | 1260mm                |
| Width of Cover             | 368mm                 |
| Tiles / m <sup>2</sup>     | 2.15 / m <sup>2</sup> |
| Weight / Tile              | 2.1 kg                |
| Weight / m <sup>2</sup>    | 4.5 kg                |
| Minimum Roof Pitch         | 15°                   |