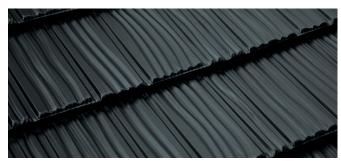

### **Inspired Design**

Metrotile's Shake profile features the wood-grain appearance of traditional shake. Its deep-ribbed profile is designed to enhance the shadow lines and create visual contrast. This light-weight roofing system creates this aesthetic, matched with the strength and durability of steel.

Shake is available in a range of colours and is available in both a Satin (Smooth) and Textured (Stone-Coated) finish.