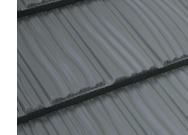

### **Inspired Design**

Metrotile's Shake profile features the wood-grain appearance of traditional shake. Its deep-ribbed profile is designed to enhance the shadow lines and create visual contrast. This light-weight roofing system creates this aesthetic, matched with the strength and durability of steel.

Shake is available in a range of colours and is available in both a Satin (Smooth) and Textured (Stone-Coated) finish.