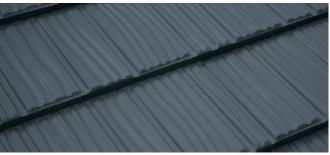

### **Inspired Design**

Metrotile's Shake profile features the wood-grain appearance of traditional shake. Its deep-ribbed profile is designed to enhance the shadow lines and create visual contrast. This light-weight roofing system creates this aesthetic, matched with the strength and durability of steel.

Shake is available in a range of colours and is available in both a Satin (Smooth) and Textured (Stone-Coated) finish.

# **SHAKE SATIN Colour Options**

**Grey Friars** 

Windsor Grey

Sandstone Grey

Colours in this brochure are as close to the original as modern printing process will allow.

| SHAKE SATIN SPECIFICATIONS |                       |
|----------------------------|-----------------------|
| Length of Cover            | 1260mm                |
| Width of Cover             | 368mm                 |
| Tiles / m <sup>2</sup>     | 2.15 / m <sup>2</sup> |
| Weight / Tile              | 2.1 kg                |
| Weight / m <sup>2</sup>    | 4.5 kg                |
| Minimum Roof Pitch         | 15°                   |