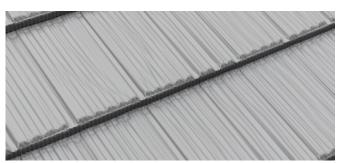

### **Inspired Design**

Metrotile's Shake profile features the wood-grain appearance of traditional shake. Its deep-ribbed profile is designed to enhance the shadow lines and create visual contrast. This light-weight roofing system creates this aesthetic, matched with the strength and durability of steel.

Shake is available in a range of colours and is available in both a Satin (Smooth) and Textured (Stone-Coated) finish.

# **SHAKE SATIN Colour Options**

**Grey Friars** 

Windsor Grey

Sandstone Grey

Colours in this brochure are as close to the original as modern printing process will allow.

| SHAKE SATIN SPECIFICATIONS |                       |
|----------------------------|-----------------------|
| Length of Cover            | 1260mm                |
| Width of Cover             | 368mm                 |
| Tiles / m <sup>2</sup>     | 2.15 / m <sup>2</sup> |
| Weight / Tile              | 2.1 kg                |
| Weight / m <sup>2</sup>    | 4.5 kg                |
| Minimum Roof Pitch         | 15°                   |