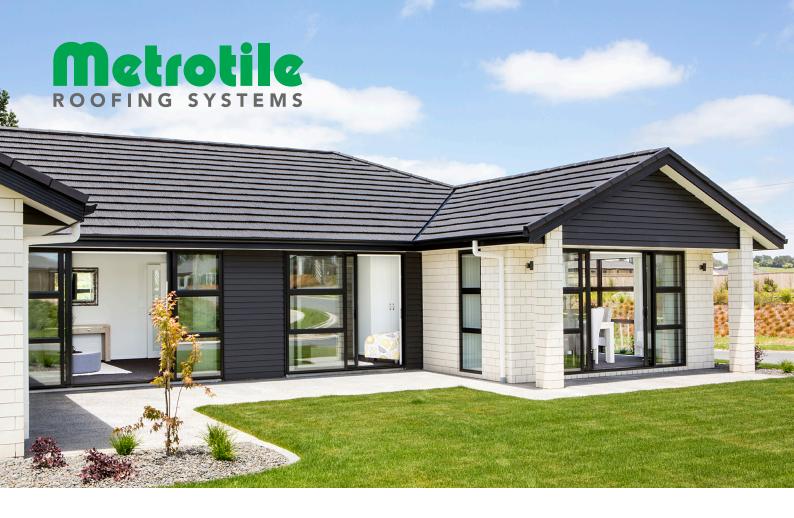

### **Inspired Design**

Metrotile's Shake profile features the wood-grain appearance of traditional shake. Its deep-ribbed profile is designed to enhance the shadow lines and create visual contrast. This light-weight roofing system creates this aesthetic, matched with the strength and durability of steel.

Shake is available in a range of colours and is available in both a Satin (Smooth) and Textured (Stone-Coated) finish.