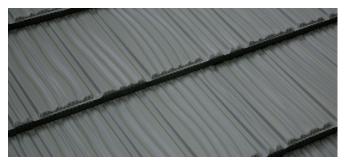

# **SHAKE SATIN Colour Options**

**Grey Friars** 

Windsor Grey

Sandstone Grey

Colours in this brochure are as close to the original as modern printing process will allow.

| SHAKE SATIN SPECIFICATIONS |                       |
|----------------------------|-----------------------|
| Length of Cover            | 1260mm                |
| Width of Cover             | 368mm                 |
| Tiles / m <sup>2</sup>     | 2.15 / m <sup>2</sup> |
| Weight / Tile              | 2.1 kg                |
| Weight / m <sup>2</sup>    | 4.5 kg                |
| Minimum Roof Pitch         | 15°                   |