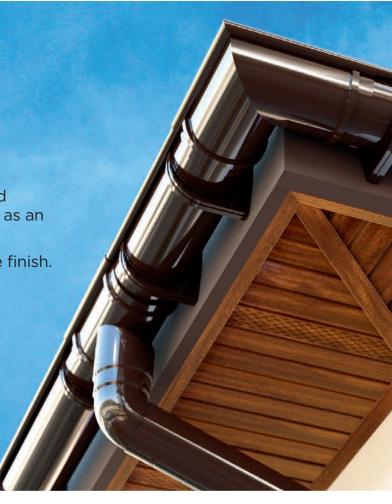

# Top Durable Quality Combined with Classical Elegance

Our Masons Soffit Linings consists of solid and perforated PVC boards, J and H strips, as well as an outer corner strip.

Mason Soffit ensures an aesthetic and durable finish.

It is weather resistant and requires no maintenance, so is the best choice for long-lasting satisfaction.

20 YEAR WARRANTY