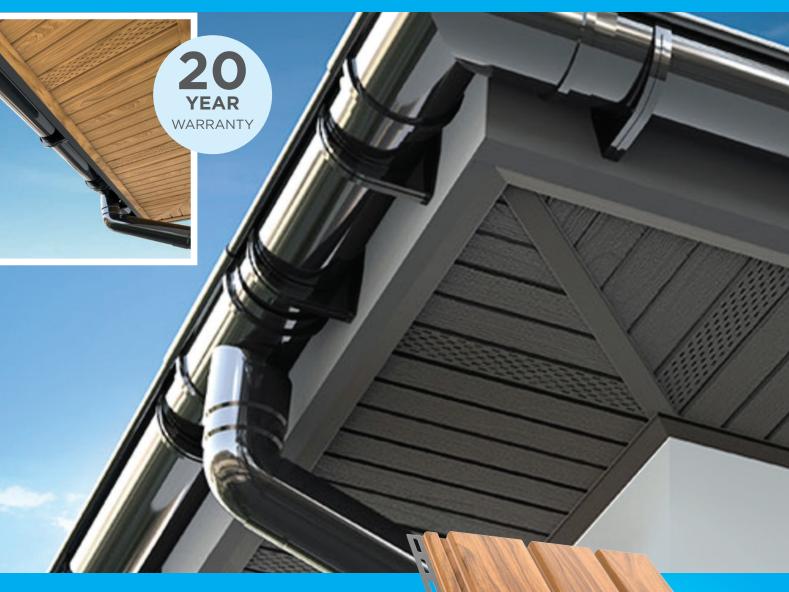

Soffit Linings

Beautifully designed to perfectly match even the most modern construction styles

AVAILABLE IN BLACK & WHITE AND 2 NATURAL TIMBER LOOKS

TOUGH AND DURABLE AND NEXT TO NO MAINTENANCE

BEAUTIFUL DESIGN

# Top Durable Quality Combined with Classical Elegance

Our Masons Soffit Linings consists of solid and perforated PVC boards, J and H strips, as well as an outer corner strip.

Mason Soffit ensures an aesthetic and durable finish.

It is weather resistant and requires no maintenance, so is the best choice for long-lasting satisfaction.

20 YEAR WARRANTY