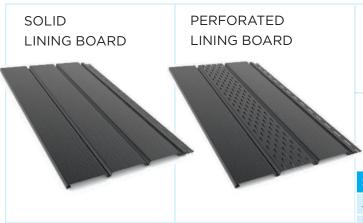

# Top Durable Quality Combined with Classical Elegance

Our Masons Soffit Linings consists of solid and perforated PVC boards, J and H strips, as well as an outer corner strip.

Mason Soffit ensures an aesthetic and durable finish.

### The Soffit Panels

| Soffit Panels                         | Masons<br>Code | Qty per<br>Box |
|---------------------------------------|----------------|----------------|
| Solid Lining Board - Black            | SCSCBBLK       | 18             |
| Solid Lining Board - White            | SCSCBWHITE     | 18             |
| Solid Lining Board - Winchester       | SCSCBWIN       | 18             |
| Solid Lining Board - Nut Classic      | SCSCBNUTC      | 18             |
| Perforated Lining Board - Black       | SCPSBBLK       | 18             |
| Perforated Lining Board - White       | SCPSBWHITE     | 18             |
| Perforated Lining Board - Winchester  | SCPSBWIN       | 18             |
| Perforated Lining Board - Nut Classic | SCPSBNUTC      | 18             |