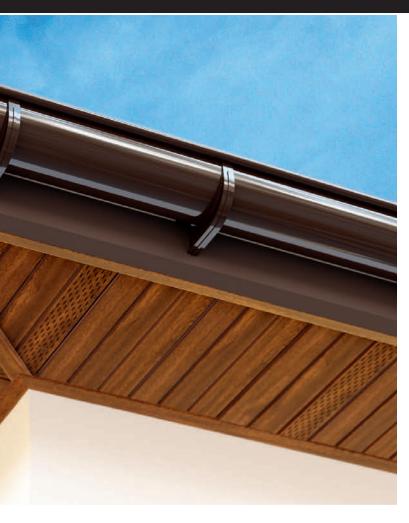

#### **PERFORATED**

Choose Masons perforated soffits toward a naturally ventilated healthy roof space.

### Colours & Timber Look

Available in black and white as well as natural timber look Colour fastness is confirmed with labority testing and ageing tests.

WHITE

BLACK

WINCHESTER

CLASSIC NUT