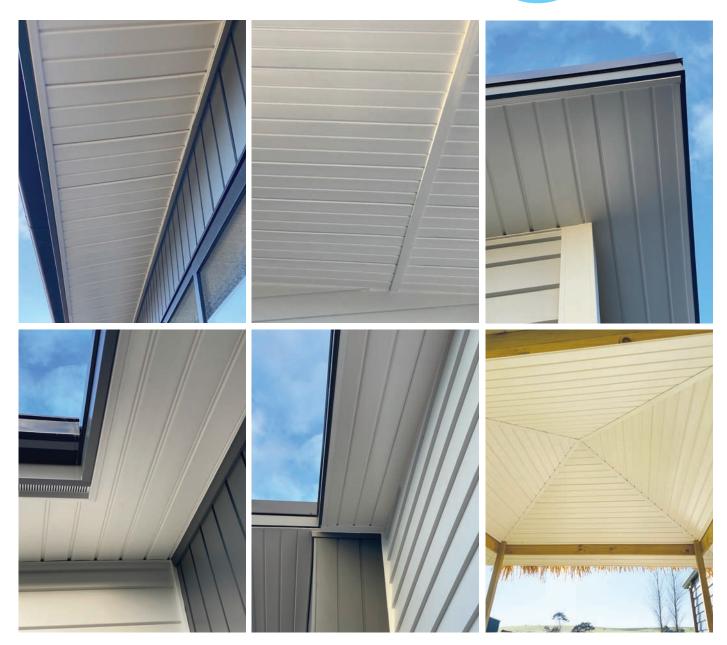

| SCJSTRIPWIN   | 30                 |
| J Strip - Nut Classic            | SCJSTRIPNUTC  | 30                 |
| H Strip - Black                  | SCHSTRIPBLK   | 24                 |
| H Strip - White                  | SCHSTRIPWHITE | 24                 |
| H Strip - Winchester             | SCHSTRIPWIN   | 24                 |
| H Strip - Nut Classic            | SCHSTRIPNUTC  | 24                 |
| Corner Strip Outer - Black       | SCCSTRIPBLK   | 12                 |
| Corner Strip Outer - White       | SCCSTRIPWHITE | 12                 |
| Corner Strip Outer - Winchester  | SCCSTRIPWIN   | 12                 |
| Corner Strip Outer - Nut Classic | SCCSTRIPNUTC  | 12                 |



Visit
mpb.co.nz for
INSTALLATION
INSTRUCTIONS

## Gallery of Latest Installations



## Installation of a Soffit Lining

The soffit boards require battens or blocks to be installed between the rafters or soffit framing adjacent to the fascia board, and next to the cladding if no ribbon board fitted. Fit battens flush and level to the lower face of soffit framing.

For full instructions please visit mpb.co.nz

- Installation of the soffit boards perpendicular to the cladding surface is recommended.
- Maximum recommended span is 400mm.
- Installation should be completed when ambient temperature is 5°C or above .
- Masons soffits should not be installed where exposed to direct sunlight.