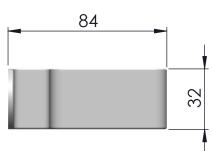

**NOTE: Fixing recommendations**Stainless Steel, grade 304 8g screw with neutral coloured washer to go between clip and wall.

CONTACT:

0800 MARLEY www.marley.co.nz

DWG NO. MC22 with stand off pipe clip

Rectangular 65 x 50mm downpipe with stand off pipe clip