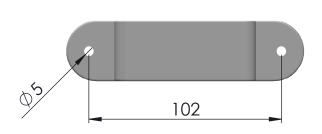

**NOTE: Fixing recommendations**Stainless Steel, grade 304 8g screw with neutral coloured washer to go between clip and wall.

CONTACT:

0800 MARLEY www.marley.co.nz

DWG NO. MC22 with stand off pipe clip

Rectangular 65 x 50mm downpipe with stand off pipe clip