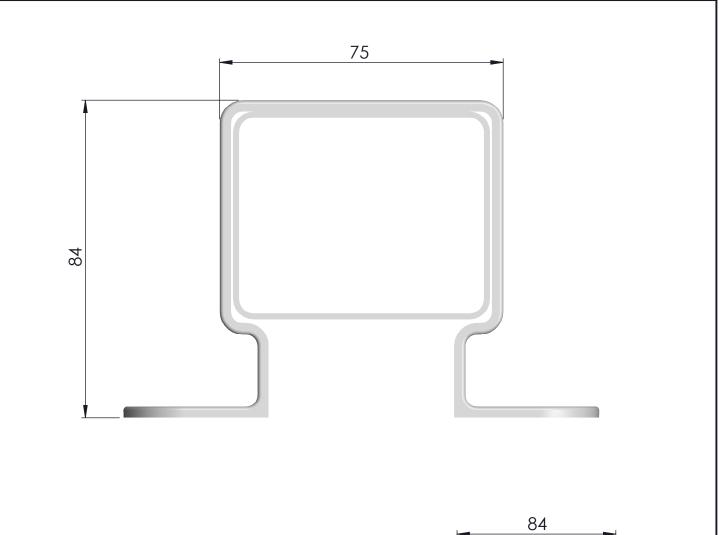

**NOTE: Fixing recommendations**Stainless Steel, grade 304 8g screw with neutral coloured washer to go between clip and wall.

CONTACT:

0800 MARLEY www.marley.co.nz

DWG NO. MC22 with stand off pipe clip

Rectangular 65 x 50mm downpipe with stand off pipe clip