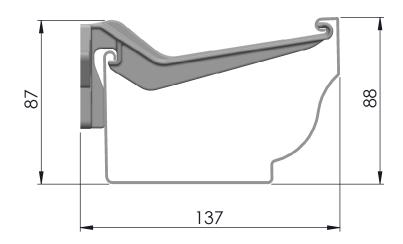

  3. Screw fixing with metal fascia
   Self drilling tek-screws 6g pan head or wafer head.

CONTACT:

0800 MARLEY www.marley.co.nz DWG NO. Classic Internal Bracket

Classic Internal Bracket with Spouting Profile