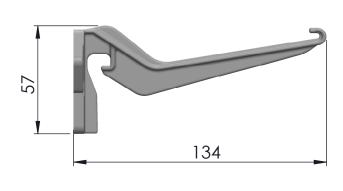

  3. Screw fixing with metal fascia
   Self drilling tek-screws 6g pan head or wafer head.

CONTACT:

0800 MARLEY www.marley.co.nz DWG NO. Classic Internal Bracket

Classic Internal Bracket with Spouting Profile