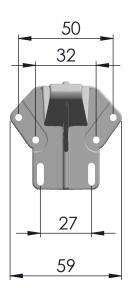

  3. Screw fixing with metal fascia
   Self drilling tek-screws 6g pan head or wafer head.

CONTACT:

0800 MARLEY www.marley.co.nz DWG NO. Classic Internal Bracket

Classic Internal Bracket with Spouting Profile