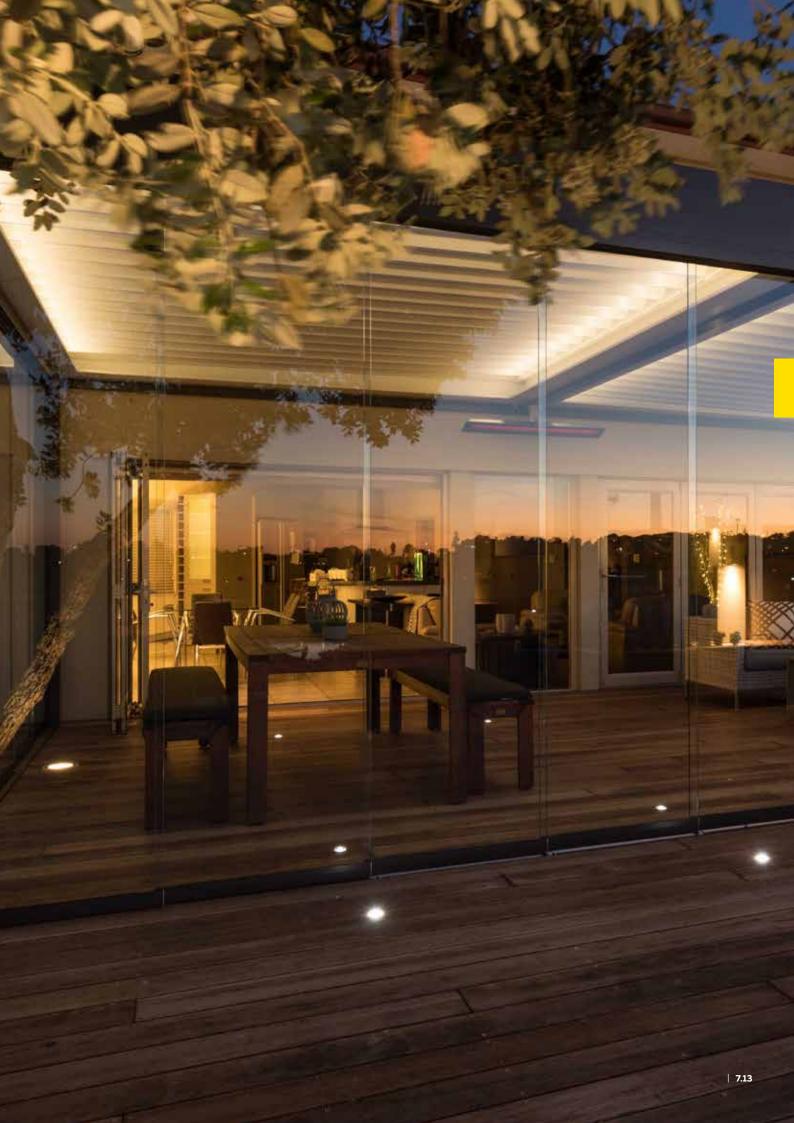

## 1. Continuous LED Pure Flow strip lighting to inside face of gutter

This popular option shines diffused light onto the underside of the louvre blade

The continuous LED Pure Flow strip fits to the top inside face of the gutter, providing a warm diffused light shining directly onto the underside of the opening roof blades.

Available in Warm white, fully dimmable.