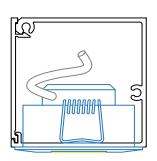

### 3. DOWNLIGHTS IN CONDUIT

Light-tec Downlights under frames

These beautiful compact micro downlights fit neatly within our custom two-piece Lighting conduit.

Typically the conduit fits underneath the aluminium box section frame, incorporating the lights "plug and play"wiring, which is hidden but easily accessible.

Bright enough for reading but fully dimmable.

Available in Warm white

MIRA LOW LED LIGHT

DOWNLIGHT LIGHT-TEC LIGHTING WITHIN CONDUIT TYPICALLY FIXING TO ALUMINIUM BOX SECTION FRAME

### **TYPICAL DETAIL: LIGHTING** LIGHTING TO UNDERSIDE OF BEAM

3. DOWNLIGHTS IN CONDUIT

MIRA LOW LED LIGHT

LIGHTING CONDUIT 2 PIECE EXTRUSIONS

ASSEMBLED CONDUIT WITH DOWNLIGHT FITTED

ASSEMBLED CONDUIT FIXED TO BEAM