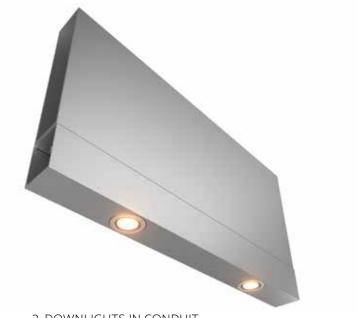

### 3. DOWNLIGHTS IN CONDUIT

Light-tec Downlights under frames

These beautiful compact micro downlights fit neatly within our custom two-piece Lighting conduit.

Typically the conduit fits underneath the aluminium box section frame, incorporating the lights "plug and play"wiring, which is hidden but easily accessible.

Bright enough for reading but fully dimmable.

Available in Warm white

MIRA LOW LED LIGHT

DOWNLIGHT LIGHT-TEC LIGHTING WITHIN CONDUIT TYPICALLY FIXING TO ALUMINIUM BOX SECTION FRAME