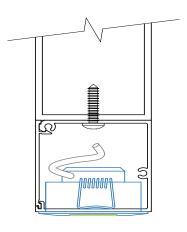

### 3. DOWNLIGHTS IN CONDUIT

Light-tec Downlights under frames

These beautiful compact micro downlights fit neatly within our custom two-piece Lighting conduit.

Typically the conduit fits underneath the aluminium box section frame, incorporating the lights "plug and play"wiring, which is hidden but easily accessible.

Bright enough for reading but fully dimmable.

Available in Warm white

MIRA LOW LED LIGHT

DOWNLIGHT LIGHT-TEC LIGHTING WITHIN CONDUIT TYPICALLY FIXING TO ALUMINIUM BOX SECTION FRAME

### **TYPICAL DETAIL: LIGHTING** LIGHTING TO UNDERSIDE OF BEAM

3. DOWNLIGHTS IN CONDUIT

MIRA LOW LED LIGHT

LIGHTING CONDUIT 2 PIECE EXTRUSIONS

ASSEMBLED CONDUIT WITH DOWNLIGHT FITTED

ASSEMBLED CONDUIT FIXED TO BEAM