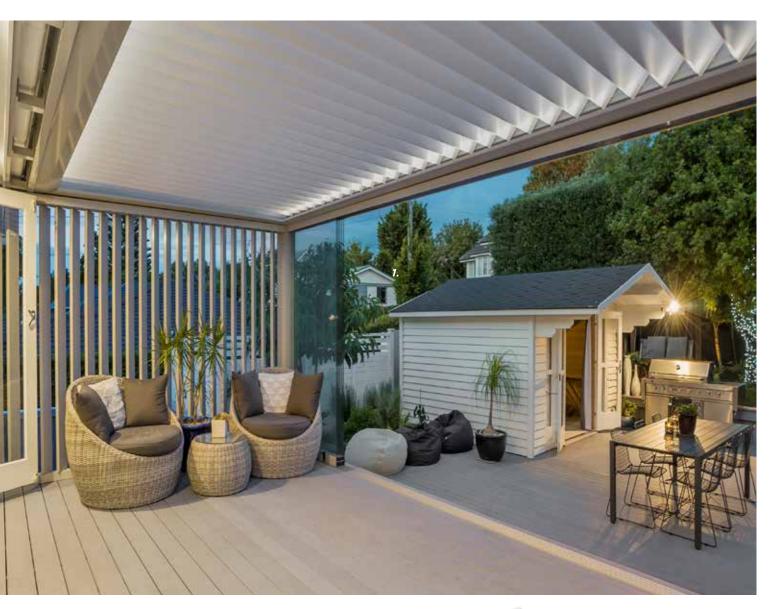

### GALLERY LIGHTING

### 3. Underframe downlights

This option allows for lighting across the width of the Opening Roof or Outdoor Room.

### 3. DOWNLIGHTS IN CONDUIT

Light-tec Downlights under frames

These beautiful compact micro downlights fit neatly within our custom two-piece Lighting conduit.

Typically the conduit fits underneath the aluminium box section frame, incorporating the lights "plug and play"wiring, which is hidden but easily accessible.