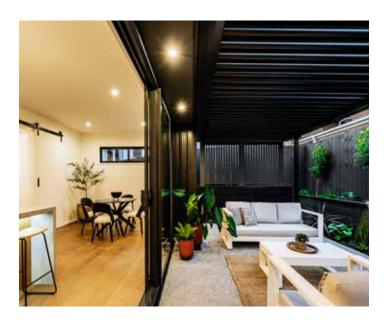

### Designed for lighting outdoor spaces:

Louvretec has developed the Light-tec custom range of premium lighting options, specifically to enhance a Louvretec Room, but equally as well suited for any Louvretec installation.

### Three Light-tec options:

### All on 1 controller:

- $\boldsymbol{\cdot}$  One controller takes care of all motorisation, lighting and heating
- Set-up by your Louvretec Dealer, very little instruction is required simply scroll through the screen display until the graphic showing your desired option appears.
- $\cdot\,\mathsf{A}$  simple two-button operation covers all functions.