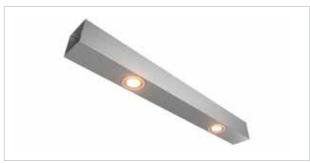

### 3. DOWNLIGHTS IN CONDUIT

Light-tec Downlights under frames

These beautiful compact micro downlights fit neatly within our custom two-piece Lighting conduit.

Typically the conduit fits underneath the aluminium box section frame, incorporating the lights "plug and play"wiring, which is hidden but easily accessible.

Bright enough for reading but fully dimmable.

Available in Warm white

MIRA LOW LED LIGHT

DOWNLIGHT LIGHT-TEC LIGHTING WITHIN CONDUIT TYPICALLY FIXING TO ALUMINIUM BOX SECTION FRAME