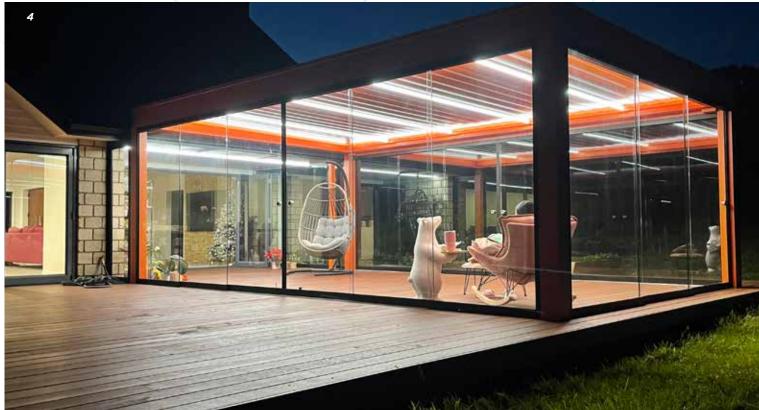

### GALLERY LIGHTING

## 1. Continuous LED Pure Flow strip lighting to inside face of gutter

This popular option shines diffused light onto the underside of the louvre blade

### Light-tec Gutter Lighting

Inside face gutter lighting is our most requested lighting option

Louvretec's new reversible strip gutter lighting extrusion provides a lighting option to the inside face of the gutter.

The continuous LED Pure Flow strip fits to the top inside face of the gutter, providing a warm diffused light shining directly onto the underside of the opening roof blades.

Available in Warm white, fully dimmable.

DOT FREE LINEAR FOR PERFECT COLOUR CONSISTENCY

FLEXIBLE WITH A WIDER LIGHTING AREA

INSIDE FACE LIGHT-TEC GUTTER LIGHTING