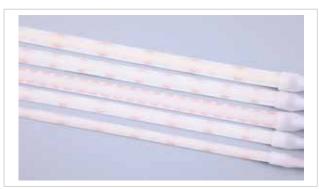

## 1. Continuous LED Pure Flow strip lighting to inside face of gutter

This popular option shines diffused light onto the underside of the louvre blade

The continuous LED Pure Flow strip fits to the top inside face of the gutter, providing a warm diffused light shining directly onto the underside of the opening roof blades.

Available in Warm white, fully dimmable.

DOT FREE LINEAR FOR PERFECT COLOUR CONSISTENCY

FLEXIBLE WITH A WIDER LIGHTING AREA

INSIDE FACE LIGHT-TEC GUTTER LIGHTING