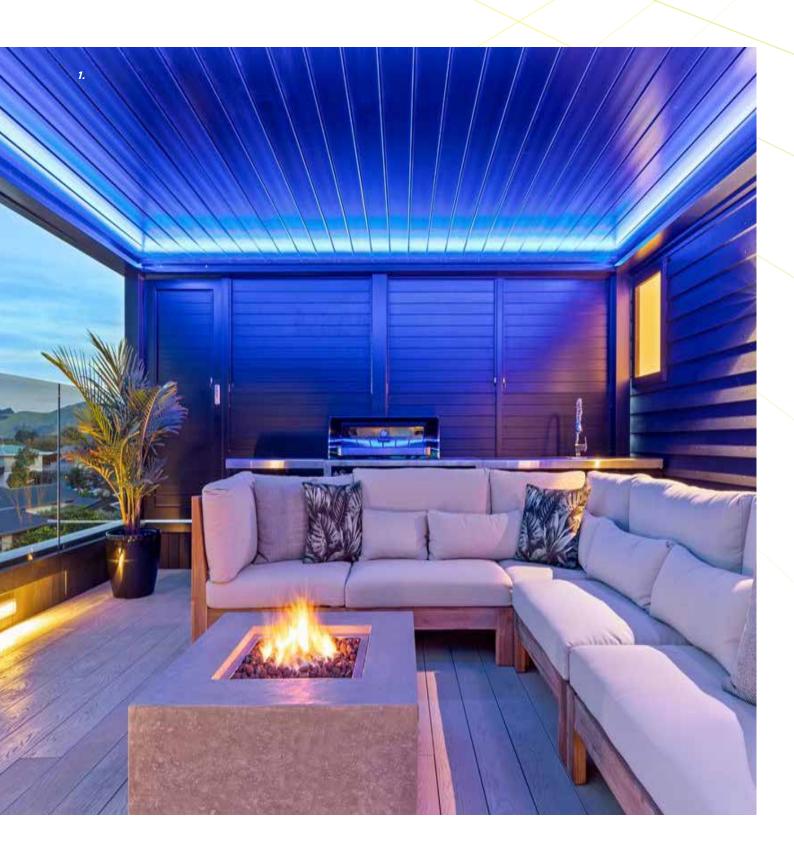

### GALLERY LIGHTING

## 1. Continuous LED Pure Flow strip lighting to inside face of gutter

This popular option shines diffused light onto the underside of the louvre blade

### Light-tec Gutter Lighting

Inside face gutter lighting is our most requested lighting option

Louvretec's new reversible strip gutter lighting extrusion provides a lighting option to the inside face of the gutter.

The continuous LED Pure Flow strip fits to the top inside face of the gutter, providing a warm diffused light shining directly onto the underside of the opening roof blades.

Available in Warm white, fully dimmable.