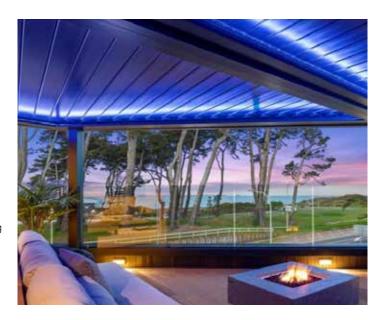

### GALLERY LIGHTING

### Designed for lighting outdoor spaces:

Louvretec has developed the Light-tec custom range of premium lighting options, specifically to enhance a Louvretec Room, but equally as well suited for any Louvretec installation.