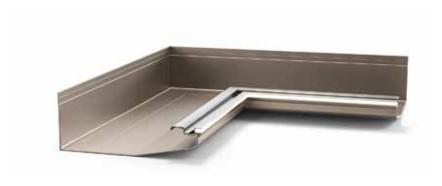

# 1. LIGHTING TO INSIDE FACE OF GUTTER

### Light-tec Gutter Lighting

Inside face gutter lighting is our most requested lighting option

Louvretec's new reversible strip gutter lighting extrusion provides a lighting option to the inside face of the gutter.

The continuous LED Pure Flow strip fits to the top inside face of the gutter, providing a warm diffused light shining directly onto the underside of the opening roof blades.

Available in Warm white, fully dimmable.

DOT FREE LINEAR FOR PERFECT COLOUR CONSISTENCY

FLEXIBLE WITH A WIDER LIGHTING AREA

INSIDE FACE LIGHT-TEC GUTTER LIGHTING