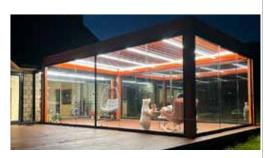

### GALLERY LIGHTING

### LIGHT-TEC CUSTOM RANGE OF PREMIUM OUTDOOR LIGHTING OPTIONS

All controlled by your Louvretec Remote Controller

1. LIGHTING TO INSIDE FACE OF GUTTER

2. LIGHTING TO FRONT FACE OF GUTTER

3. DOWNLIGHTS IN CONDUIT

### Designed for lighting outdoor spaces:

Louvretec has developed the Light-tec custom range of premium lighting options, specifically to enhance a Louvretec Room, but equally as well suited for any Louvretec installation.