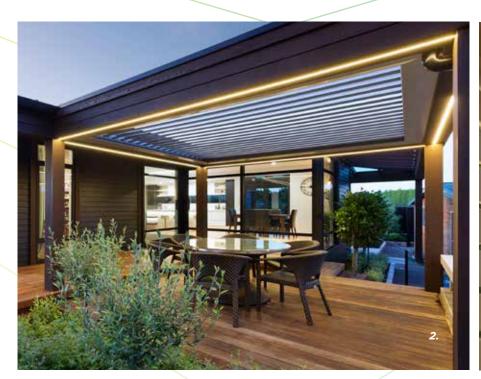

### GALLERY LIGHTING

# 2. Continuous LED Neon strip lighting to front face of gutter

The ultra slim strip sits flush with the front face of the lighting clip providing seamless, continuous lighting to the inside of the Louvretec Room

# 2. LIGHTING TO FRONT FACE OF GUTTER

Light-tec Gutter Lighting

Continuous LED Neon Strip lighting is now available fixed to the front face of the gutter.

Featuring ultra-slim uniform dot free lighting, incorporating the latest in advanced silicone technology and high weather resistance.

This option provides direct illumination into the Opening Roof or Louvretec Room, with mitre cut light corners blending seamlessly.

Available in Warm white, fully dimmable

FRONT FACE LIGHT-TEC GUTTER LIGHTING