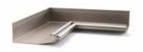

### Light-tec Gutter Lighting

Inside face gutter lighting is our most requested lighting option

Louvretec's new reversible strip gutter lighting extrusion provides a lighting option to the inside face of the gutter.

The continuous LED Pure Flow strip fits to the top inside face of the gutter, providing a warm diffused light shining directly onto the underside of the opening roof blades.

Available in Warm white, fully dimmable.

DOT FREE LINEAR FOR PERFECT COLOUR CONSISTENCY

FLEXIBLE WITH A WIDER LIGHTING AREA

INSIDE FACE LIGHT-TEC GUTTER LIGHTING