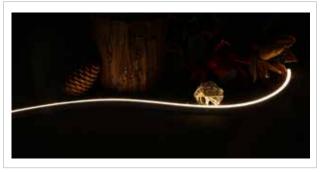

## 1. Continuous LED Pure Flow strip lighting to inside face of gutter

This popular option shines diffused light onto the underside of the louvre blade

### Light-tec Gutter Lighting

Inside face gutter lighting is our most requested lighting option

Louvretec's new reversible strip gutter lighting extrusion provides a lighting option to the inside face of the gutter.

The continuous LED Pure Flow strip fits to the top inside face of the gutter, providing a warm diffused light shining directly onto the underside of the opening roof blades.

Available in Warm white, fully dimmable.

DOT FREE LINEAR FOR PERFECT COLOUR CONSISTENCY

FLEXIBLE WITH A WIDER LIGHTING AREA

INSIDE FACE LIGHT-TEC GUTTER LIGHTING