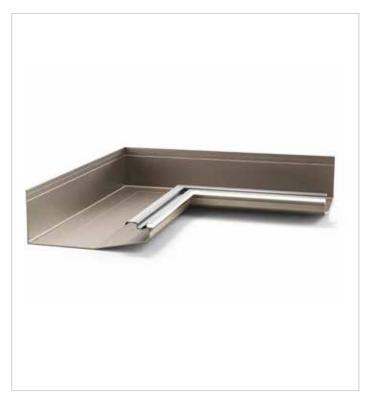

# 2. LIGHTING TO FRONT FACE OF GUTTER

Light-tec Gutter Lighting

Continuous LED Neon Strip lighting is now available fixed to the front face of the gutter.

Featuring ultra-slim uniform dot free lighting, incorporating the latest in advanced silicone technology and high weather resistance.

This option provides direct illumination into the Opening Roof or Louvretec Room, with mitre cut light corners blending seamlessly.

Available in Warm white, fully dimmable

FRONT FACE LIGHT-TEC GUTTER LIGHTING

ADVANCED PROCESS SILICONE EXTRUSION DOT-FREE TECHNOLOGY

SUPER FLEXIBLE WITH ULTRA SLIM SIZE