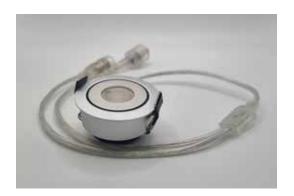

### 3. DOWNLIGHTS IN CONDUIT

Light-tec Downlights under frames

These beautiful compact micro downlights fit neatly within our custom two-piece Lighting conduit.

Typically the conduit fits underneath the aluminium box section frame, incorporating the lights "plug and play"wiring, which is hidden but easily accessible.

Bright enough for reading but fully dimmable.

Available in Warm white

MIRA LOW LED LIGHT

DOWNLIGHT LIGHT-TEC LIGHTING WITHIN CONDUIT TYPICALLY FIXING TO ALUMINIUM BOX SECTION FRAME