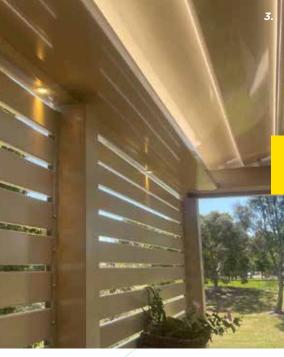

### LIGHT-TEC CUSTOM RANGE OF PREMIUM OUTDOOR LIGHTING OPTIONS

All controlled by your Louvretec Remote Controller

1. LIGHTING TO INSIDE FACE OF GUTTER

2. LIGHTING TO FRONT FACE OF GUTTER

3. DOWNLIGHTS IN CONDUIT

### 3. Underframe downlights

This option allows for lighting across the width of the Opening Roof or Outdoor Room.

### 3. DOWNLIGHTS IN CONDUIT

Light-tec Downlights under frames

These beautiful compact micro downlights fit neatly within our custom two-piece Lighting conduit.

Typically the conduit fits underneath the aluminium box section frame, incorporating the lights "plug and play"wiring, which is hidden but easily accessible.

Bright enough for reading but fully dimmable.

Available in Warm white

MIRA LOW LED LIGHT

DOWNLIGHT LIGHT-TEC LIGHTING WITHIN CONDUIT TYPICALLY FIXING TO ALUMINIUM BOX SECTION FRAME