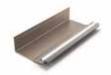

# 2. LIGHTING TO FRONT FACE OF GUTTER

Light-tec Gutter Lighting

Continuous LED Neon Strip lighting is now available fixed to the front face of the gutter.

Featuring ultra-slim uniform dot free lighting, incorporating the latest in advanced silicone technology and high weather resistance.

This option provides direct illumination into the Opening Roof or Louvretec Room, with mitre cut light corners blending seamlessly.

Available in Warm white, fully dimmable

FRONT FACE LIGHT-TEC GUTTER LIGHTING

ADVANCED PROCESS SILICONE EXTRUSION DOT-FREE TECHNOLOGY

SUPER FLEXIBLE WITH ULTRA SLIM SIZE