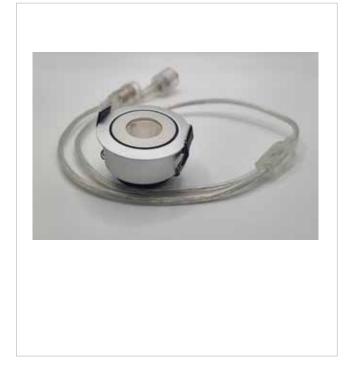

### 3. DOWNLIGHTS IN CONDUIT

Light-tec Downlights under frames

These beautiful compact micro downlights fit neatly within our custom two-piece Lighting conduit.

Typically the conduit fits underneath the aluminium box section frame, incorporating the lights "plug and play"wiring, which is hidden but easily accessible.

Bright enough for reading but fully dimmable.

Available in Warm white

MIRA LOW LED LIGHT

DOWNLIGHT LIGHT-TEC LIGHTING WITHIN CONDUIT TYPICALLY FIXING TO ALUMINIUM BOX SECTION FRAME

### **TYPICAL DETAIL: LIGHTING** LIGHTING TO UNDERSIDE OF BEAM

3. DOWNLIGHTS IN CONDUIT

MIRA LOW LED LIGHT

LIGHTING CONDUIT 2 PIECE EXTRUSIONS

ASSEMBLED CONDUIT WITH DOWNLIGHT FITTED

ASSEMBLED CONDUIT FIXED TO BEAM