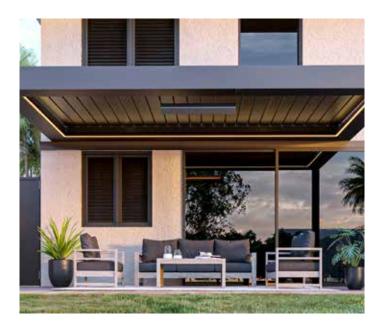

### Designed for lighting outdoor spaces:

Louvretec has developed the Light-tec custom range of premium lighting options, specifically to enhance a Louvretec Room, but equally as well suited for any Louvretec installation.

### 3. Underframe downlights

This option allows for lighting across the width of the Opening Roof or Outdoor Room.

### 3. DOWNLIGHTS IN CONDUIT

Light-tec Downlights under frames

These beautiful compact micro downlights fit neatly within our custom two-piece Lighting conduit.

Typically the conduit fits underneath the aluminium box section frame, incorporating the lights "plug and play"wiring, which is hidden but easily accessible.