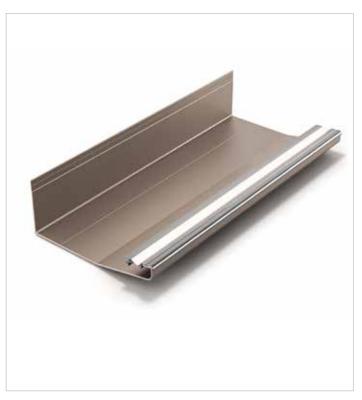

### 3. Underframe downlights

This option allows for lighting across the width of the Opening Roof or Outdoor Room.

### 3. DOWNLIGHTS IN CONDUIT

Light-tec Downlights under frames

These beautiful compact micro downlights fit neatly within our custom two-piece Lighting conduit.

Typically the conduit fits underneath the aluminium box section frame, incorporating the lights "plug and play"wiring, which is hidden but easily accessible.

Bright enough for reading but fully dimmable.

Available in Warm white

MIRA LOW LED LIGHT

DOWNLIGHT LIGHT-TEC LIGHTING WITHIN CONDUIT TYPICALLY FIXING TO ALUMINIUM BOX SECTION FRAME

### **TYPICAL DETAIL: LIGHTING** LIGHTING TO UNDERSIDE OF BEAM

3. DOWNLIGHTS IN CONDUIT

MIRA LOW LED LIGHT

LIGHTING CONDUIT 2 PIECE EXTRUSIONS

ASSEMBLED CONDUIT WITH DOWNLIGHT FITTED

ASSEMBLED CONDUIT FIXED TO BEAM