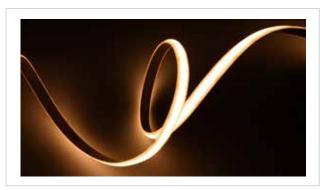

# 2. Continuous LED Neon strip lighting to front face of gutter

The ultra slim strip sits flush with the front face of the lighting clip providing seamless, continuous lighting to the inside of the Louvretec Room

# 2. LIGHTING TO FRONT FACE OF GUTTER

Light-tec Gutter Lighting

Continuous LED Neon Strip lighting is now available fixed to the front face of the gutter.

Featuring ultra-slim uniform dot free lighting, incorporating the latest in advanced silicone technology and high weather resistance.

This option provides direct illumination into the Opening Roof or Louvretec Room, with mitre cut light corners blending seamlessly.

Available in Warm white, fully dimmable

FRONT FACE LIGHT-TEC GUTTER LIGHTING

ADVANCED PROCESS SILICONE EXTRUSION DOT-FREE TECHNOLOGY

SUPER FLEXIBLE WITH ULTRA SLIM SIZE