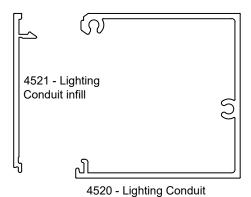

### **TYPICAL DETAIL: LIGHTING** LIGHTING TO UNDERSIDE OF BEAM

3. DOWNLIGHTS IN CONDUIT

MIRA LOW LED LIGHT

LIGHTING CONDUIT 2 PIECE EXTRUSIONS

ASSEMBLED CONDUIT WITH DOWNLIGHT FITTED

ASSEMBLED CONDUIT FIXED TO BEAM