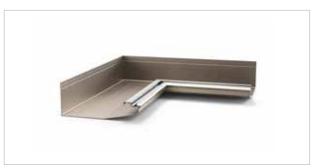

### Light-tec Gutter Lighting

Inside face gutter lighting is our most requested lighting option

Louvretec's new reversible strip gutter lighting extrusion provides a lighting option to the inside face of the gutter.

The continuous LED Pure Flow strip fits to the top inside face of the gutter, providing a warm diffused light shining directly onto the underside of the opening roof blades.

Available in Warm white, fully dimmable.

DOT FREE LINEAR FOR PERFECT COLOUR CONSISTENCY

FLEXIBLE WITH A WIDER LIGHTING AREA

INSIDE FACE LIGHT-TEC GUTTER LIGHTING