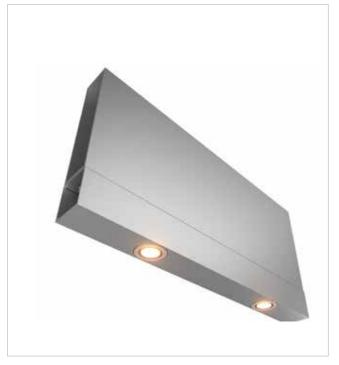

### 3. Underframe downlights

This option allows for lighting across the width of the Opening Roof or Outdoor Room.

### 3. DOWNLIGHTS IN CONDUIT

Light-tec Downlights under frames

These beautiful compact micro downlights fit neatly within our custom two-piece Lighting conduit.

Typically the conduit fits underneath the aluminium box section frame, incorporating the lights "plug and play"wiring, which is hidden but easily accessible.

Bright enough for reading but fully dimmable.

Available in Warm white

MIRA LOW LED LIGHT

DOWNLIGHT LIGHT-TEC LIGHTING WITHIN CONDUIT TYPICALLY FIXING TO ALUMINIUM BOX SECTION FRAME