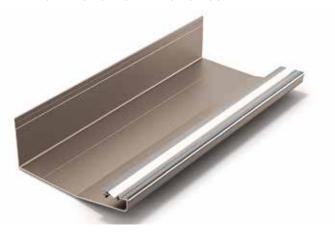

# 2. Continuous LED Neon strip lighting to front face of gutter

The ultra slim strip sits flush with the front face of the lighting clip providing seamless, continuous lighting to the inside of the Louvretec Room

# 2. LIGHTING TO FRONT FACE OF GUTTER

Light-tec Gutter Lighting

Continuous LED Neon Strip lighting is now available fixed to the front face of the gutter.

Featuring ultra-slim uniform dot free lighting, incorporating the latest in advanced silicone technology and high weather resistance.

This option provides direct illumination into the Opening Roof or Louvretec Room, with mitre cut light corners blending seamlessly.

Available in Warm white, fully dimmable

FRONT FACE LIGHT-TEC GUTTER LIGHTING