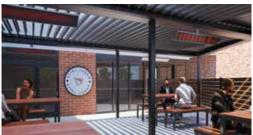

### GALLERY LIGHTING

### LIGHT-TEC CUSTOM RANGE OF PREMIUM OUTDOOR LIGHTING OPTIONS

All controlled by your Louvretec Remote Controller

1. LIGHTING TO INSIDE FACE OF GUTTER

2. LIGHTING TO FRONT FACE OF GUTTER

3. DOWNLIGHTS IN CONDUIT

### Designed for lighting outdoor spaces:

Louvretec has developed the Light-tec custom range of premium lighting options, specifically to enhance a Louvretec Room, but equally as well suited for any Louvretec installation.