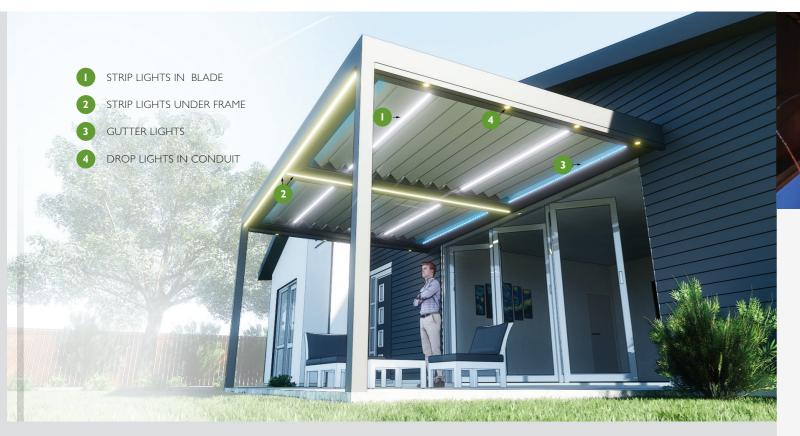

#### LOUVRETEC BLADE STRIP LIGHTING

Fixed to the underside of the louvre blade in either cool or warm white. Provides lighting across the full width of the installation, with great lighting effect when the blades are operated. Two strips are standard, the cool white option provides lighting sufficiently bright enough for reading.

# LOUVRETEC FRAME STRIP LIGHTING

Using the same strip lighting as above, this option provides lighting to the outer perimeters of the Opening Roof or outside Room. Available in cool white or warm white – it may be fixed to any flat surface wider than 35mm.

#### LOUVRETEC GUTTER LIGHTING

This is a reflective or mood lighting option fixing to an internal face of the gutter system, shinning a light onto the underside outer edge of the Opening Roof. Options are cool white or the full RGB colour range. Both options can be dimmed, and the RGB option can be set to a selected colour or can be continuously cycled between colours. Great for outdoor party night.

## LOUVRETEC DOWNLIGHTS

These powerful 4.5W Regulus downlights fit within a custom  $50 \, \text{mm} \times 50 \, \text{mm}$  aluminium conduit, that fits precisely underneath the aluminium structural frame. No holes are drilled in the frame, with easy access through the removable side of the conduit. Choose as many or as few lights located exactly where you wish — Teleco's plug and play wiring connections make for easy installation.