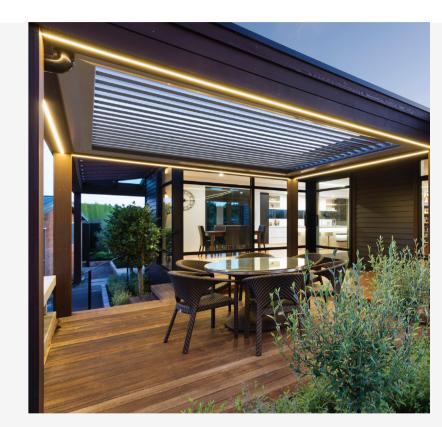

Complement and enhance your Opening Roof or Louvretec Outdoor Room with Louvretec's new range of custom designed, 24v lighting options.

Easy to use, simple and economic to operate, reliable and hassle free – innovative lighting options to suit any mood or occasion.

#### LOUVRETEC BLADE STRIP LIGHTING

Fixed to the underside of the louvre blade in either cool or warm white. Provides lighting across the full width of the installation, with great lighting effect when the blades are operated. Two strips are standard, the cool white option provides lighting sufficiently bright enough for reading.