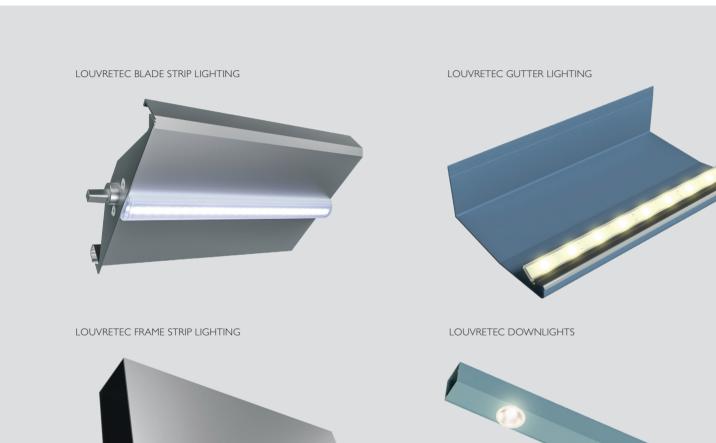

#### LOUVRETEC BLADE STRIP LIGHTING

Fixed to the underside of the louvre blade in either cool or warm white. Provides lighting across the full width of the installation, with great lighting effect when the blades are operated. Two strips are standard, the cool white option provides lighting sufficiently bright enough for reading.

# LOUVRETEC FRAME STRIP LIGHTING

Using the same strip lighting as above, this option provides lighting to the outer perimeters of the Opening Roof or outside Room. Available in cool white or warm white – it may be fixed to any flat surface wider than 35mm.

#### LOUVRETEC GUTTER LIGHTING

This is a reflective or mood lighting option fixing to an internal face of the gutter system, shinning a light onto the underside outer edge of the Opening Roof. Options are cool white or the full RGB colour range. Both options can be dimmed, and the RGB option can be set to a selected colour or can be continuously cycled between colours. Great for outdoor party night.

## LOUVRETEC DOWNLIGHTS

These powerful 4.5W Regulus downlights fit within a custom  $50 \, \text{mm} \times 50 \, \text{mm}$  aluminium conduit, that fits precisely underneath the aluminium structural frame. No holes are drilled in the frame, with easy access through the removable side of the conduit. Choose as many or as few lights located exactly where you wish — Teleco's plug and play wiring connections make for easy installation.