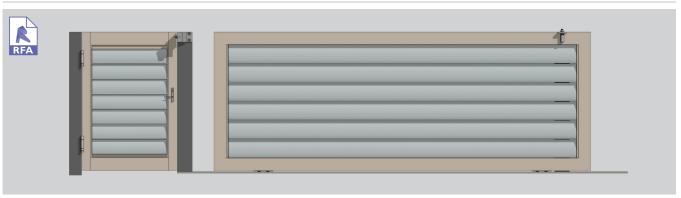

## **TECHNICAL DETAILS SLIDING GATES**



## SLIDING GATES

## perfect for spanning wider openings

Louvretec sliding gates are designed and built to the same high standards as hinged gates.

Sliding gates can span up to 5500mm as a single panel unit running on two wheels and are ideal for spanning wider openings in a single panel. Gate frame sections can be either butt joined or "secret welded" and powdercoated to a high spec finish. Louvretec does not undertake gate motorisation/security options but works with a number of specialist companies in this field – contact your Louvretec Dealer for further details.



SLIDING VEHICLE GATE



SLIDING VEHICLE GATE WITH HINGED PEDESTRIAN

## SURFACE COATINGS

A wide range of options are available.







ANODISED

WOOD FINISH POWDERCOATED