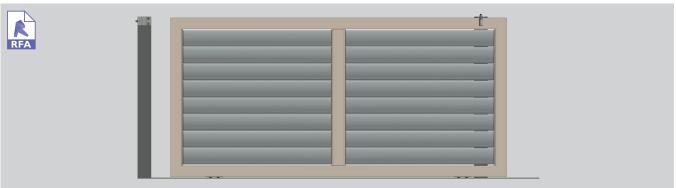

## **TECHNICAL DETAILS SLIDING GATES**



## SLIDING GATES

## perfect for spanning wider openings

Louvretec sliding gates are designed and built to the same high standards as hinged gates.

Sliding gates can span up to 5500mm as a single panel unit running on two wheels and are ideal for spanning wider openings in a single panel. Gate frame sections can be either butt joined or "secret welded" and powdercoated to a high spec finish. Louvretec does not undertake gate motorisation/security options but works with a number of specialist companies in this field – contact your Louvretec Dealer for further details.



SLIDING VEHICLE GATE



SLIDING VEHICLE GATE WITH HINGED PEDESTRIAN

## SURFACE COATINGS

A wide range of options are available.







ANODISED

WOOD FINISH POWDERCOATED