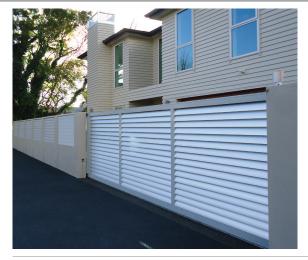

## SLIDING GATES

## perfect for spanning wider openings

Louvretec sliding gates are designed and built to the same high standards as hinged gates.

Sliding gates can span up to 5500mm as a single panel unit running on two wheels and are ideal for spanning wider openings in a single panel. Gate frame sections can be either butt joined or "secret welded" and powdercoated to a high spec finish. Louvretec does not undertake gate motorisation/security options but works with a number of specialist companies in this field – contact your Louvretec Dealer for further details.