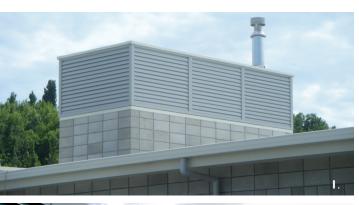

Light, airflow, privacy, screening and security can all be controlled with well designed grills and louvres.

Vermin, bird or insect screening can be incorporated with any of the louvre systems.

Typical applications are to provide screening to cooling towers, ventilation to plant rooms, car park spaces, basement areas and the like.

Please contact Louvretec for additional information.

I. 120 FLUSH PANELS AS SCREENING 2. VENTILATION LOUVRES 3. VENTILATION LOUVRES