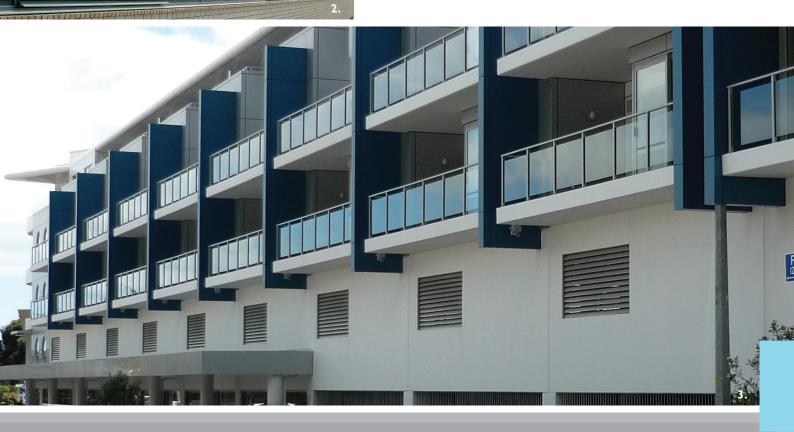

Light, airflow, privacy, screening and security can all be controlled with well designed grills and louvres.

Vermin, bird or insect screening can be incorporated with any of the louvre systems.

Typical applications are to provide screening to cooling towers, ventilation to plant rooms, car park spaces, basement areas and the like.

Please contact Louvretec for additional information.

I. 120 FLUSH PANELS AS SCREENING 2. VENTILATION LOUVRES 3. VENTILATION LOUVRES