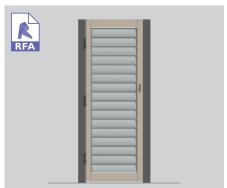

DOUBLE HINGED PEDESTRIAN - VIEWED FROM OUTSIDE

HINGED VEHICLE - VIEWED FROM OUTSIDE

HINGED PEDESTRIAN & VEHICLE - VIEWED FROM OUTSIDE