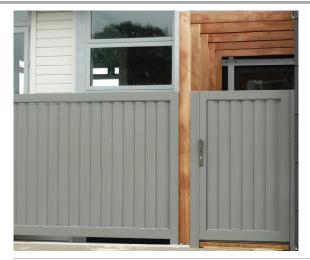

## vehicle and pedestrian

Louvretec hinged gates are seen as market leaders in custom designed gate systems. Each gate is specifically designed to meet the design and functional requirements of the installation.

Louvretec gate frame sections can be either butt joined or "secret welded" and powdercoated to a high spec finish.

All butt hinges and custom made pivots are manufactured from marine grade T316 stainless steel. Louvretec does not undertake gate motorisation / security options but works with a number of specialist companies in this field – contact your Louvretec Dealer for further details.