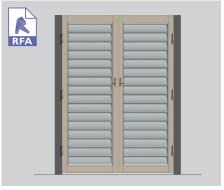

DOUBLE HINGED PEDESTRIAN - VIEWED FROM OUTSIDE

HINGED VEHICLE - VIEWED FROM OUTSIDE

HINGED PEDESTRIAN & VEHICLE - VIEWED FROM OUTSIDE