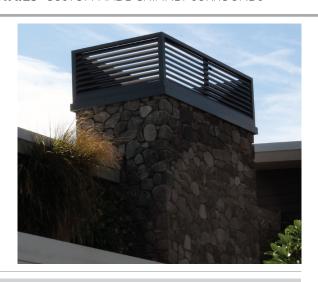

## CHIMNEY SURROUNDS

## the cherry on top

There are many options available when designing louvre chimney surrounds. The actual shape or footprint of the surround is largely dictated by the chimney itself.

Determine what size louvre blade will be best suited, both aesthetically and functionally. Wind flow through the louvre blades can assist with the actual venting of the chimney. The surround's support structure can be a combination of aluminum box section, angle or channel. Please discuss with Louvretec.