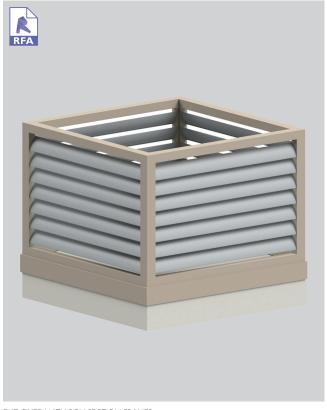

END FIXED WITH BOX SECTION FRAMES

BRACKET FIXED WITH MITRED CORNERS

## SURFACE COATINGS A wide range of options are available.

FIXED OPTIONS FOR A CHIMNEY SURROUND Fixed options