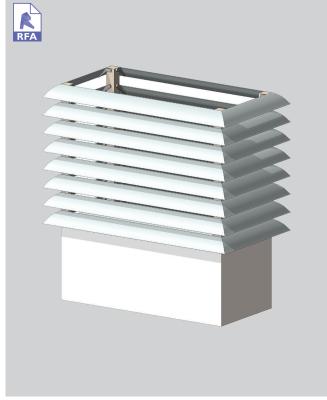

END FIXED WITH BOX SECTION FRAMES

BRACKET FIXED WITH MITRED CORNERS

## SURFACE COATINGS A wide range of options are available.

FIXED OPTIONS FOR A CHIMNEY SURROUND Fixed options