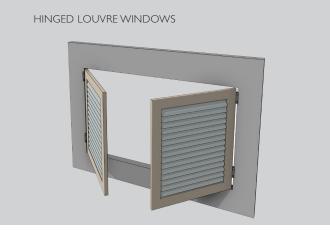

## hinged louvre windows

Hinged Louvred windows use standard hinged door extrusions and components.