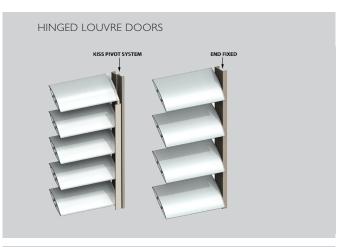

# HINGED LOUVRE DOORS

#### hinged louvre doors

Louvretec Hinged doors area available in three distinctive styles:

- I. Standard Hinged Doors

  Maximum sizes 2200mm (h) × 900mm (w)
- 2. Heavy Duty Hinged Doors

  Maximum sizes 2500mm (h) x 900mm (w)