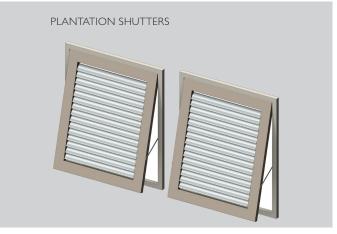

### plantation shutters

Plantation shutters use standard hinged door extrusions and components.