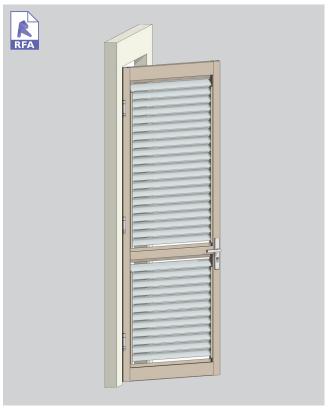

## HEAVY DUTY HINGED DOORS

## external shutters

Standard Hinged Doors are designed for a maximum panel size of 2500mm (h)  $\times$  900mm (w).

Heavy Duty  $105 \text{mm} \times 44 \text{mm}$  top and bottom rails are used with both fixed and adjustable louvre infills. A transom is required for all adjustable louvre infills.

Available in one panel and two panel french door configurations.

900

HEAVY DUTY HINGED DOOR

HEAVY DUTY HINGED DOOR RECOMMENDED MAX SIZES