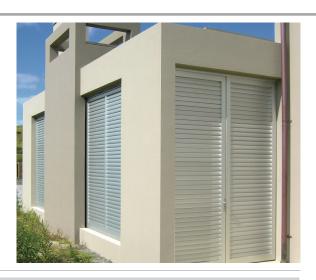

## external shutters

Standard Hinged Doors are designed for a maximum panel size of 2500mm (h)  $\times$  900mm (w).

Heavy Duty  $105 \text{mm} \times 44 \text{mm}$  top and bottom rails are used with both fixed and adjustable louvre infills. A transom is required for all adjustable louvre infills.

Available in one panel and two panel french door configurations.

900

HEAVY DUTY HINGED DOOR

HEAVY DUTY HINGED DOOR RECOMMENDED MAX SIZES