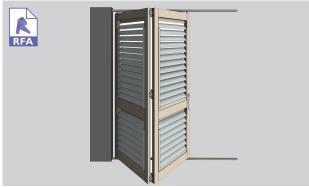

Maximum panel size 2100mm (h) x 800mm (w).

COASTAL 25 BIFOLDING DOORS - 2 PANEL DOOR SHOWN

MAX DOOR PANEL SIZE 2100 × 800 MAX PANEL WEIGHT 20KG

SURFACE COATINGS A wide range of options are available.

MAX WINDOW PANEL SIZE 1100 × 900