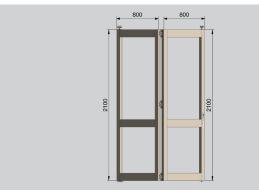

Maximum panel size 2100mm (h) x 800mm (w).

COASTAL 25 BIFOLDING DOORS - 2 PANEL DOOR SHOWN

MAX DOOR PANEL SIZE 2100 × 800 MAX PANEL WEIGHT 20KG

SURFACE COATINGS A wide range of options are available.

MAX WINDOW PANEL SIZE 1100 × 900