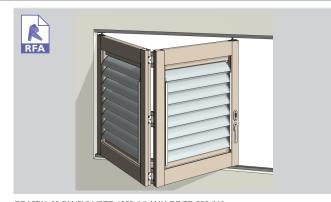

Maximum panel size 2100mm (h) x 800mm (w).

COASTAL 25 BIFOLDING DOORS - 2 PANEL DOOR SHOWN

MAX DOOR PANEL SIZE 2100 × 800 MAX PANEL WEIGHT 20KG

SURFACE COATINGS A wide range of options are available.

MAX WINDOW PANEL SIZE 1100 × 900