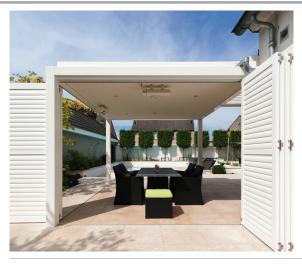

## external shutters

Coastal 25 Bifolding shutters are designed for windows and door panels weighing up to a maximum finished panel weight of up to 25kg.

Typically allow between 12-14kg per sqm when calculating weight of a Bifold panel.