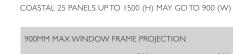

Maximum panel size 2100mm (h) x 800mm (w).

COASTAL 25 BIFOLDING DOORS - 2 PANEL DOOR SHOWN

MAX DOOR PANEL SIZE 2100 × 800 MAX PANEL WEIGHT 20KG

SURFACE COATINGS A wide range of options are available.

MAX WINDOW PANEL SIZE 1100 × 900