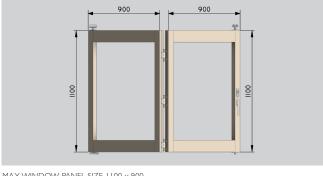

Maximum panel size 2100mm (h) x 800mm (w).

COASTAL 25 BIFOLDING DOORS - 2 PANEL DOOR SHOWN

MAX DOOR PANEL SIZE 2100 × 800 MAX PANEL WEIGHT 20KG

SURFACE COATINGS A wide range of options are available.

MAX WINDOW PANEL SIZE 1100 × 900