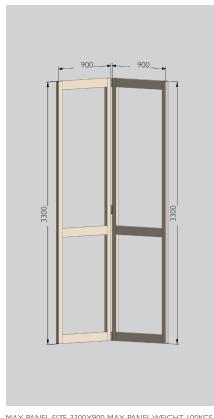

Maximum panel size 3300mm (h) x 900mm (w)

COASTAL 100 4 PANEL BIFOLDING DOOR 90MM INFILLS

MAX PANEL SIZE 3300X900 MAX PANEL WEIGHT 100KGS