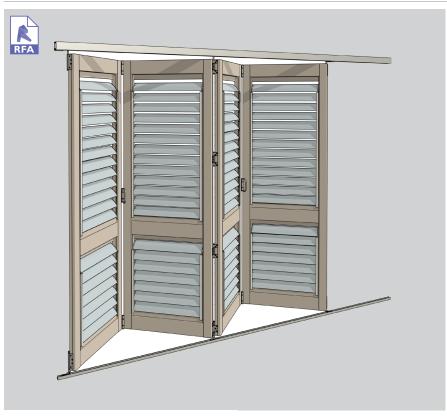

## PRODUCT OVERVIEW COASTAL 100 BIFOLD DOORS

## COASTAL 100 BIFOLD DOORS

## external shutters

Coastal 100 Bifolding shutters are designed for windows and door panels weighing up to a maximum finished panel weight of up to 100kg.

Typically allow I 5kg per sqm when calculating weight of a Bifold panel.