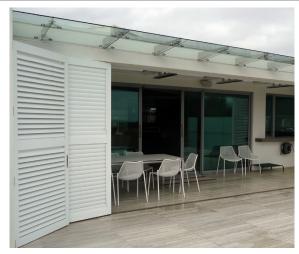

## external shutters

Coastal 100 Bifolding shutters are designed for windows and door panels weighing up to a maximum finished panel weight of up to 100kg.

Typically allow I 5kg per sqm when calculating weight of a Bifold panel.

Maximum panel size 3300mm (h) x 900mm (w)

COASTAL 100 4 PANEL BIFOLDING DOOR 90MM INFILLS

MAX PANEL SIZE 3300X900 MAX PANEL WEIGHT 100KGS