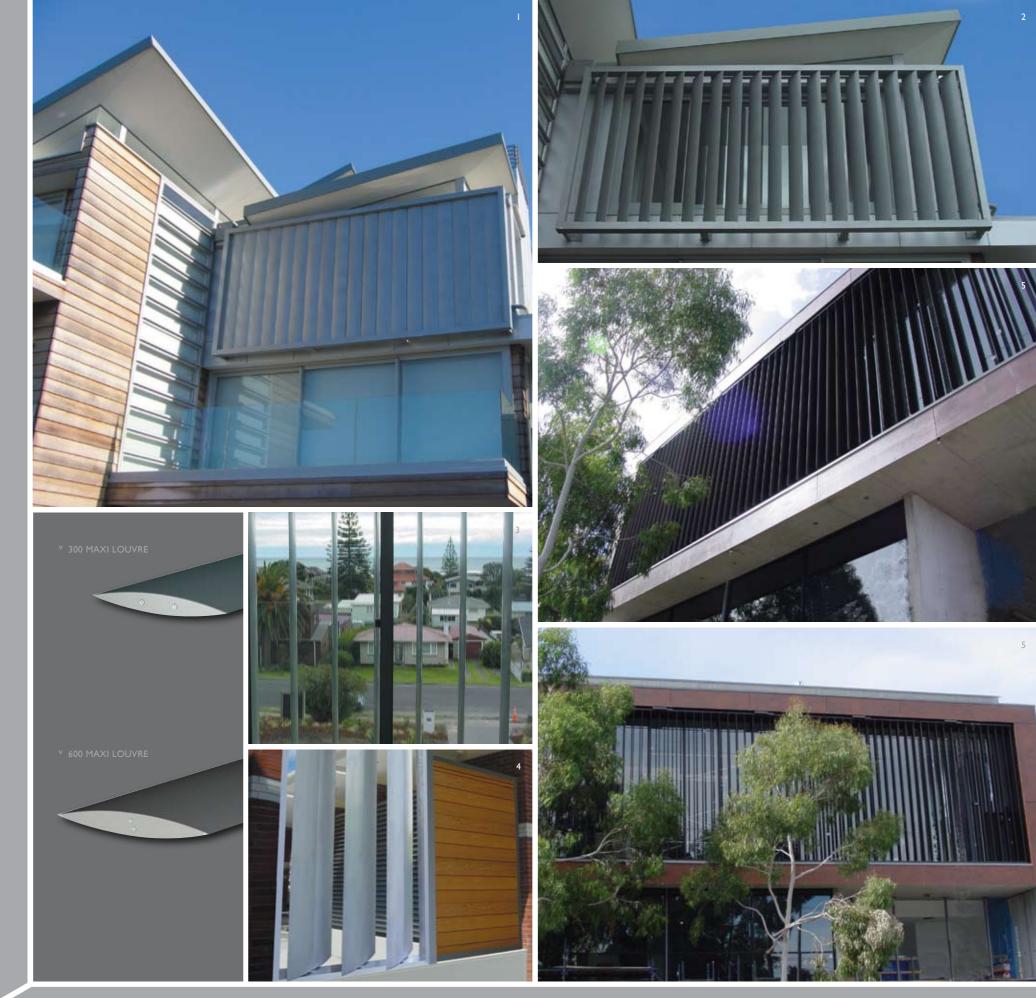

# **DIRECT DRIVE PIVOT SYSTEM**

#### 300, 600 MAXI LOUVRE

Louvretec's Direct Drive Maxi Louvres are a new addition to the range. These systems have been developed specifically to meet an ever increasing demand for large, fully operable louvres.

- I Direct Drive has been carefully engineered to meet the design and wind load requirements inherent in large louvre systems
- If The robust 300mm single Direct Drive is further enhanced with an additional pivot arm for the 600mm system. This provides additional blade stability and control for the larger louvre.
- Powered by Somfy Rodeo 230v actuator motors they are fully compatible with all Somfy remote and group operating systems.

/ HOW THE SYSTEM WORKS - 300MM MAXI LOUVRE

INTERACTIVE // BACK TO MAIN MENU

I+2 // 300MM MAXI LOUVRES-CLOSE/OPEN 3 // 300MM MAXI VIEW WHEN OPEN

LouvreTec DirectDrive (D)

4 // 600MM MAXI LOUVRES 5+6 // 300MM MAXI LOUVRE PANE