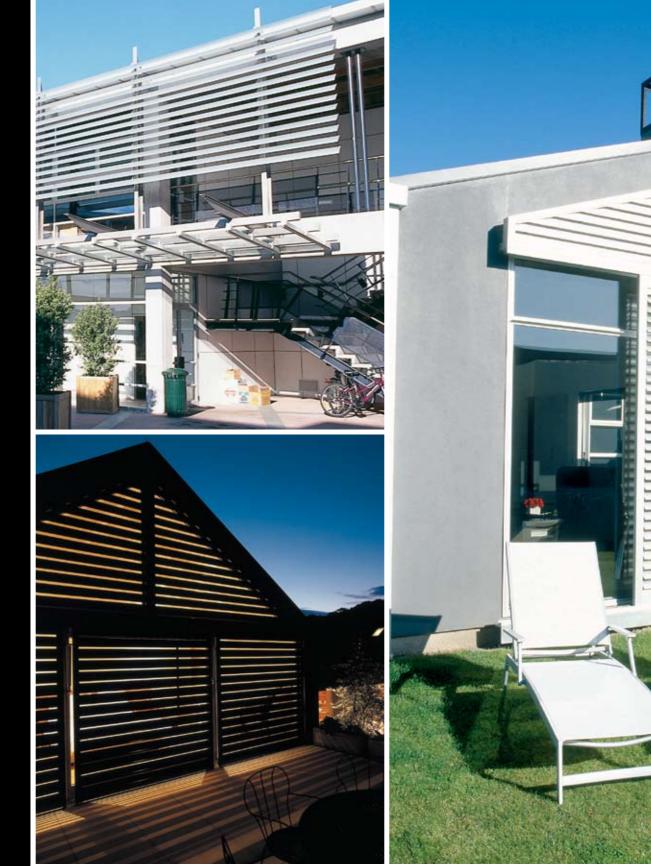

# **FRAMELESS PIVOT SYSTEM**

#### 120, 180 AIRFOILS, 150 MIDI LOUVRE, 200 MAXI LOUVRE

Louvres that float – the new Frameless Pivot System has been developed in response to many requests.With the blades fixed from behind, this system allows the louvres to 'float' free of the building.

With no end drive connection the louvres can be cantilevered at each end. This not only adds to the visual effect but ensures maximum unbroken blade spans.

- Utilises a universal pivot bracket
- Four blade styles available
- The Frameless Pivot system truly opens and closes a completely new dimension when specifying motorised pivot systems.