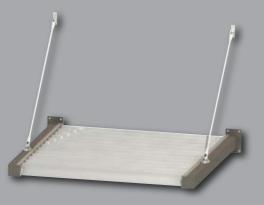

INTERACTIVE // BACK TO MAIN MENU

LouvreTec

**BracketFixed** 

**BRACKET FIXED** 

Bracket Fixing provides for continuous runs of louvre blades. Blades can be set

The blades are cantilevered at the ends, and in most instances blade fixing is

at any angle and to any centre, ensuring a custom designed solution.

hidden, giving the louvre blades a free floating effect.

YOUR LOCAL DEALER :

LOUVRETEC FULL BROCHURE RANGE :

- **Opening Roof Brochure**
- Louvreline Brochure
- Sun Louvres Brochure
- Shutters Brochure
- Designtec Brochure
- Range Overview Brochure Product Catalogue (For Architects and Specifiers)