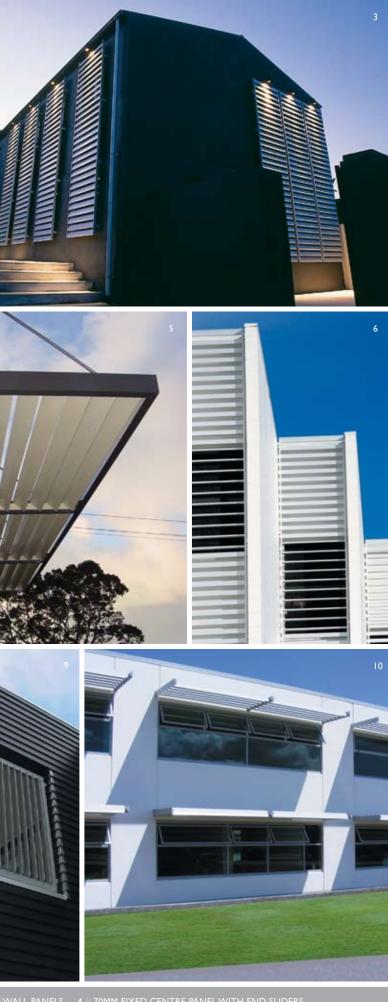

# **END FIXED**

All our Sun Louvres have internal fixing ports, enabling 'secret' fixing at any angle or centre. This enables panels to be custom made to exactly meet the design requirements of each installation.

The louvres shown to the right can be end fixed at any pitch or any centre.

I // I20MM ENTRANCE LOUVRES 2 // I80MM LANDSCAPE SCREENS 3 // I20MM WALL PANELS 4 // 70MM FIXED CENTRE PANEL WITH END SLIDERS 5 // I20MM 'EYEBROW' PANELS 6 // BOX SECTION PANELS 7 // I50MM ENTRY PANEL 8 // I80MM LOUVRELINE WEATHERBOARD 9 // VERTICAL I20MM PANEL I0 // OVERHEAD 300MM 'EYEBROW' PANELS II // 600MM MAXI LOUVRES

LouvreTec End Fixed

1+2 // 200MM VERTICAL PANELS 3 // 180 OVERHEAD 'EYEBROWS' 4 // 90MM MINI-LOUVRES 5 // 200MM OVERHEAD SHADING 6 // 180MM VERTICAL PANEL 7 // 120MM 'EYEBROW' 8 // 180MM LOUVRELINE WEATHERBOARD PANELS 9 // 180MM WINDOW SHADING 'EYEBROW' PANEL 10 // 300MM MAXI-LOUVRES