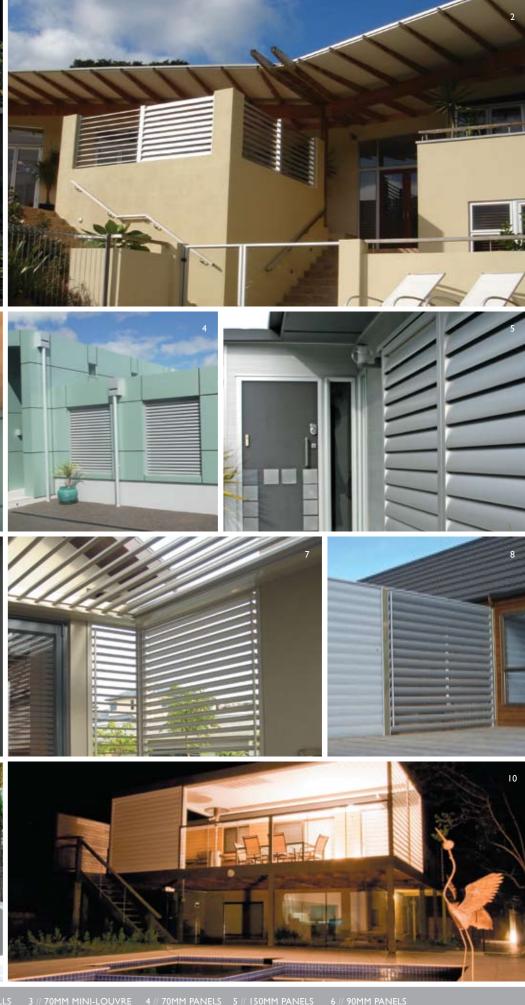

I // 120MM BUILD OUT FRAME 2 // 120MM IN OPENING 3 // PANELS 180MM 4 // 120MM BUILD OUT FRAME 5 // 200MM MAXI PANELS 6 // 180MM EYEBROWS 7 // 180MM BUILD OUT FRAME 8 // CLOSE UP 180MM 9 // 200MM OVERHEAD PANELS 10 // MULTI PANELS 120MM 11 // RAKING 180MM OVERHEAD CORNER