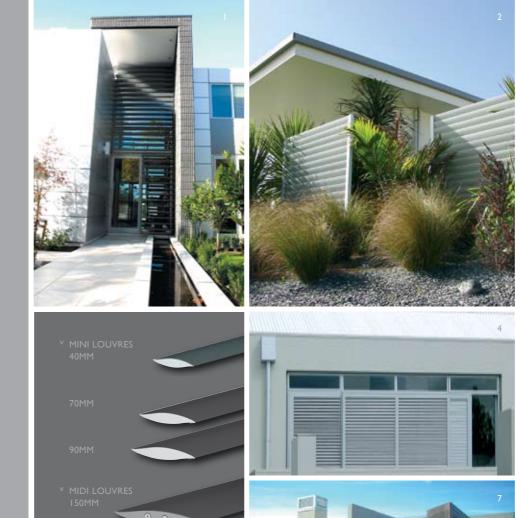

# **KISS PIVOT SYSTEM**

### 70, 90 MINI LOUVRES, 150 MIDI LOUVRE

Sealed with a Kiss – Louvretec's Kiss Pivot system operates 70mm-90mm Mini's and the 150mm Midi louvre. This elegant, easy to operate hand opening system offers the advantages of fully adjustable louvres at little more than fixed priced louvres.

- Suitable for internal and external use
- Designed to operate within Louvretec's sliding hinged and bi-fold shutters, equally well suited fixed within an opening
- Ease of operation, innovative design and the choice of three blade sizes enables Kiss Pivot louvres wide spanning capabilities.