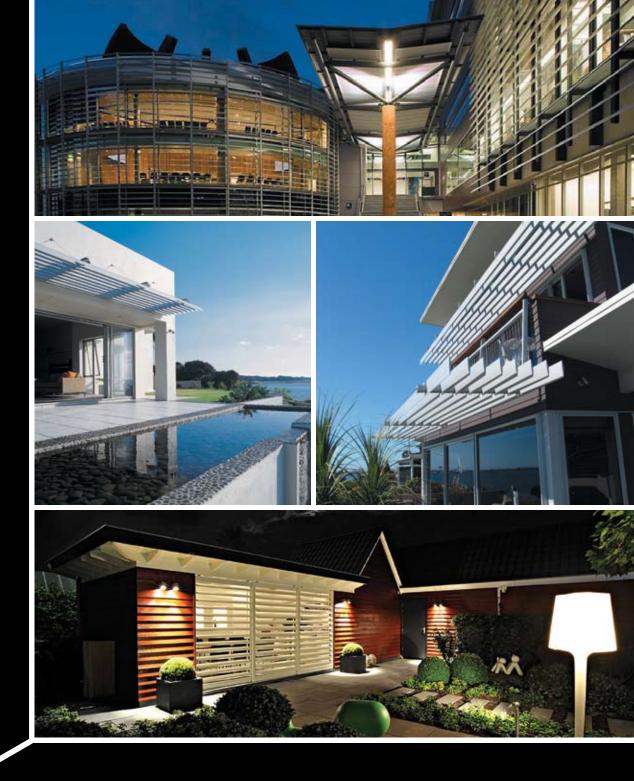

120, 180 AIRFOILS, 150 MIDI LOUVRE, 200 MAXI LOUVRE

Louvretec's Spiral Pivot is the ideal operating system for all our new generation Midi, Airfoil and Maxi louvres.

Sun Louvres are visual – controlling sun, shade and shelter.

I // 120MM BUILD OUT FRAME 2 // 120MM IN OPENING 3 // PANELS 180MM 4 // 120MM BUILD OUT FRAME 5 // 200MM MAXI PANELS 6 // 180MM EYEBROWS 7 // 180MM BUILD OUT FRAME 8 // CLOSE UP 180MM 9 // 200MM OVERHEAD PANELS 10 // MULTI PANELS 120MM 11 // RAKING 180MM OVERHEAD CORNER