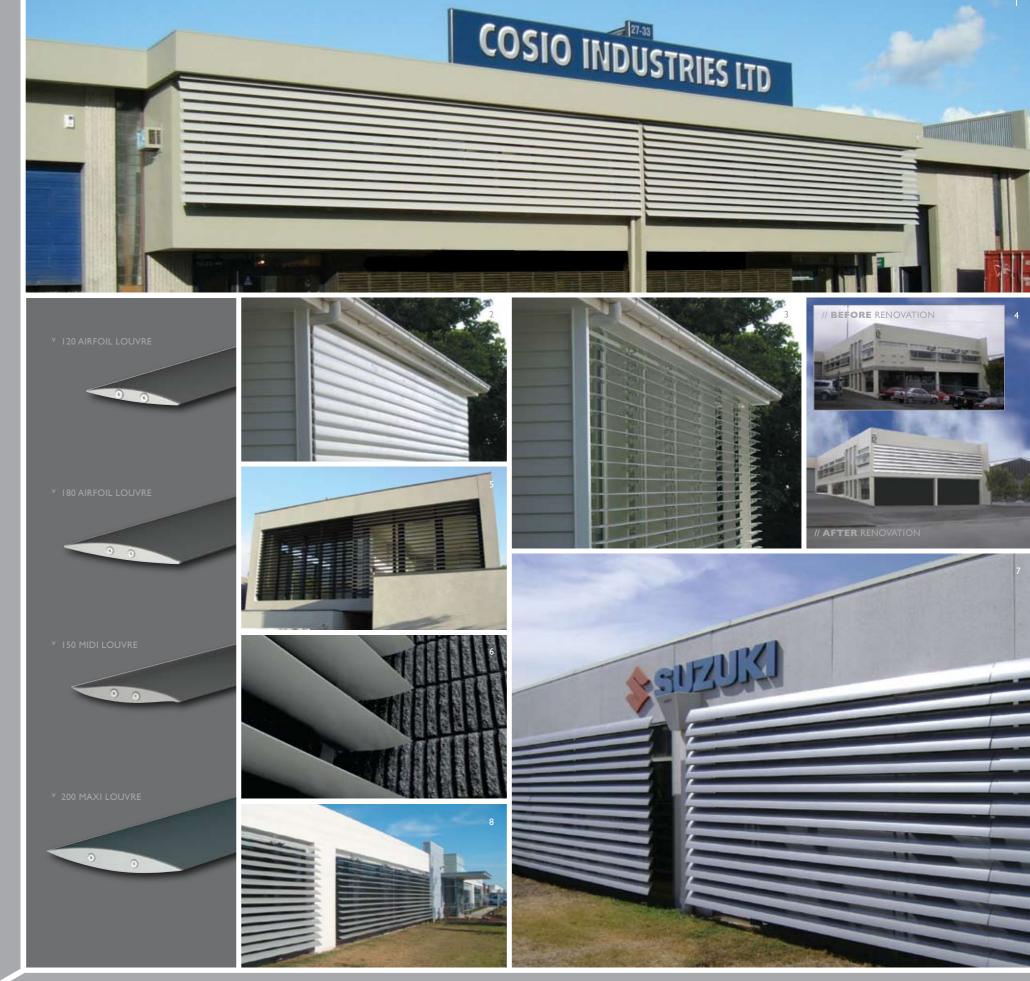

120, 180 AIRFOILS, 150 MIDI LOUVRE, 200 MAXI LOUVRE

Louvretec's Spiral Pivot is the ideal operating system for all our new generation Midi, Airfoil and Maxi louvres.

Sun Louvres are visual – controlling sun, shade and shelter.

I // 120MM BUILD OUT FRAME 2 // 120MM IN OPENING 3 // PANELS 180MM 4 // 120MM BUILD OUT FRAME 5 // 200MM MAXI PANELS 6 // 180MM EYEBROWS 7 // 180MM BUILD OUT FRAME 8 // CLOSE UP 180MM 9 // 200MM OVERHEAD PANELS 10 // MULTI PANELS 120MM 11 // RAKING 180MM OVERHEAD CORNER