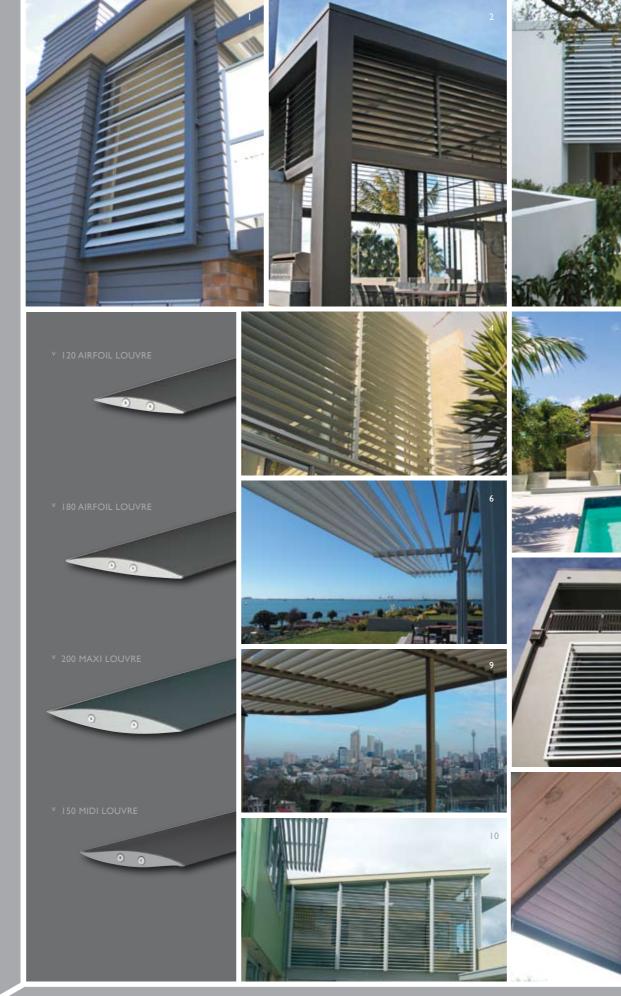

120, 180 AIRFOILS, 150 MIDI LOUVRE, 200 MAXI LOUVRE

Louvretec's Spiral Pivot is the ideal operating system for all our new generation Midi, Airfoil and Maxi louvres.

Sun Louvres are visual – controlling sun, shade and shelter.

I // 120MM BUILD OUT FRAME 2 // 120MM IN OPENING 3 // PANELS 180MM 4 // 120MM BUILD OUT FRAME 5 // 200MM MAXI PANELS 6 // 180MM EYEBROWS 7 // 180MM BUILD OUT FRAME 8 // CLOSE UP 180MM 9 // 200MM OVERHEAD PANELS 10 // MULTI PANELS 120MM 11 // RAKING 180MM OVERHEAD CORNER