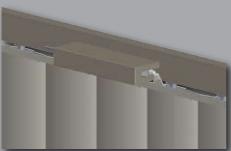

# **FRAMELESS PIVOT SYSTEM**

#### 120, 180 AIRFOILS, 150 MIDI LOUVRE, 200 MAXI LOUVRE

Louvres that float – the new Frameless Pivot System has been developed in response to many requests.With the blades fixed from behind, this system allows the louvres to 'float' free of the building.

With no end drive connection the louvres can be cantilevered at each end. This not only adds to the visual effect but ensures maximum unbroken blade spans.

- Utilises a universal pivot bracket
- Four blade styles available
- The Frameless Pivot system truly opens and closes a completely new dimension when specifying motorised pivot systems.