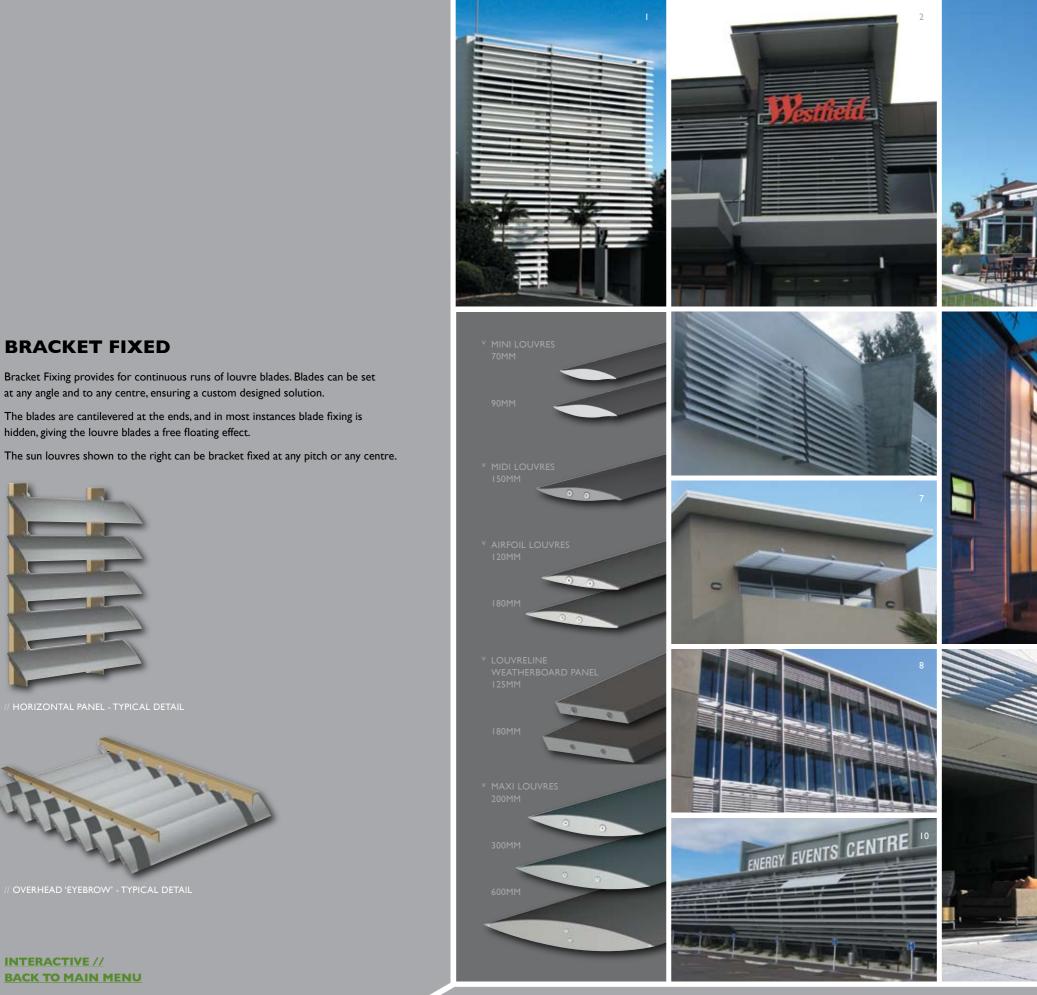

INTERACTIVE // BACK TO MAIN MENU

LouvreTec

**BracketFixed** 

**BRACKET FIXED** 

Bracket Fixing provides for continuous runs of louvre blades. Blades can be set

The blades are cantilevered at the ends, and in most instances blade fixing is

at any angle and to any centre, ensuring a custom designed solution.

hidden, giving the louvre blades a free floating effect.

YOUR LOCAL DEALER :

LOUVRETEC FULL BROCHURE RANGE :

- **Opening Roof Brochure**
- Louvreline Brochure
- Sun Louvres Brochure
- Shutters Brochure
- Designtec Brochure
- Range Overview Brochure Product Catalogue (For Architects and Specifiers)