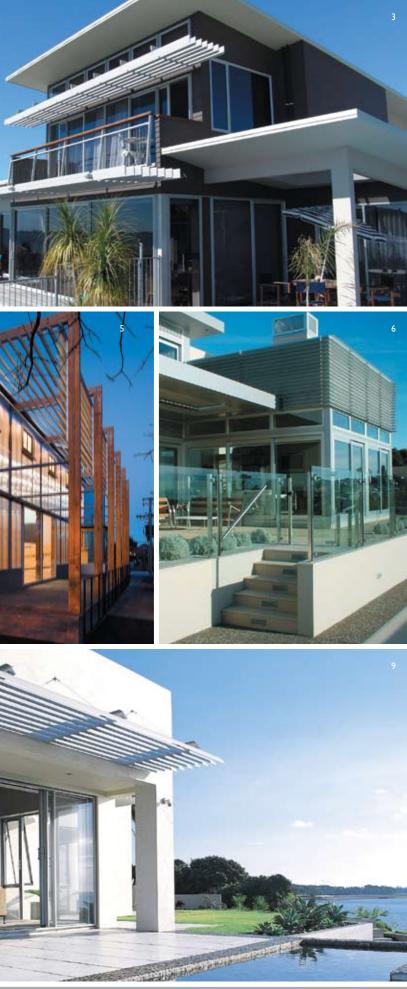

I // 120MM BUILD OUT FRAME 2 // 120MM IN OPENING 3 // PANELS 180MM 4 // 120MM BUILD OUT FRAME 5 // 200MM MAXI PANELS 6 // 180MM EYEBROWS 7 // 180MM BUILD OUT FRAME 8 // CLOSE UP 180MM 9 // 200MM OVERHEAD PANELS 10 // MULTI PANELS 120MM 11 // RAKING 180MM OVERHEAD CORNER