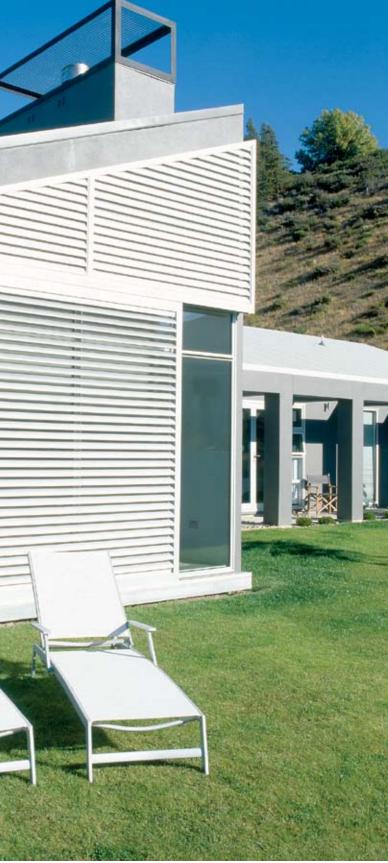

# **DIRECT DRIVE PIVOT SYSTEM**

#### 300, 600 MAXI LOUVRE

Louvretec's Direct Drive Maxi Louvres are a new addition to the range. These systems have been developed specifically to meet an ever increasing demand for large, fully operable louvres.

- I Direct Drive has been carefully engineered to meet the design and wind load requirements inherent in large louvre systems
- If The robust 300mm single Direct Drive is further enhanced with an additional pivot arm for the 600mm system. This provides additional blade stability and control for the larger louvre.
- Powered by Somfy Rodeo 230v actuator motors they are fully compatible with all Somfy remote and group operating systems.