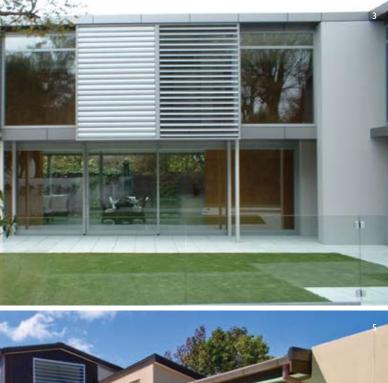

The louvres shown to the right can be end fixed at any pitch or any centre.

I // I20MM ENTRANCE LOUVRES 2 // I80MM LANDSCAPE SCREENS 3 // I20MM WALL PANELS 4 // 70MM FIXED CENTRE PANEL WITH END SLIDERS 5 // I20MM 'EYEBROW' PANELS 6 // BOX SECTION PANELS 7 // I50MM ENTRY PANEL 8 // I80MM LOUVRELINE WEATHERBOARD 9 // VERTICAL I20MM PANEL I0 // OVERHEAD 300MM 'EYEBROW' PANELS II // 600MM MAXI LOUVRES