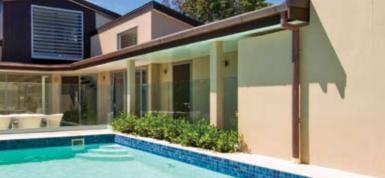

LouvreTec End Fixed

1+2 // 200MM VERTICAL PANELS 3 // 180 OVERHEAD 'EYEBROWS' 4 // 90MM MINI-LOUVRES 5 // 200MM OVERHEAD SHADING 6 // 180MM VERTICAL PANEL 7 // 120MM 'EYEBROW' 8 // 180MM LOUVRELINE WEATHERBOARD PANELS 9 // 180MM WINDOW SHADING 'EYEBROW' PANEL 10 // 300MM MAXI-LOUVRES