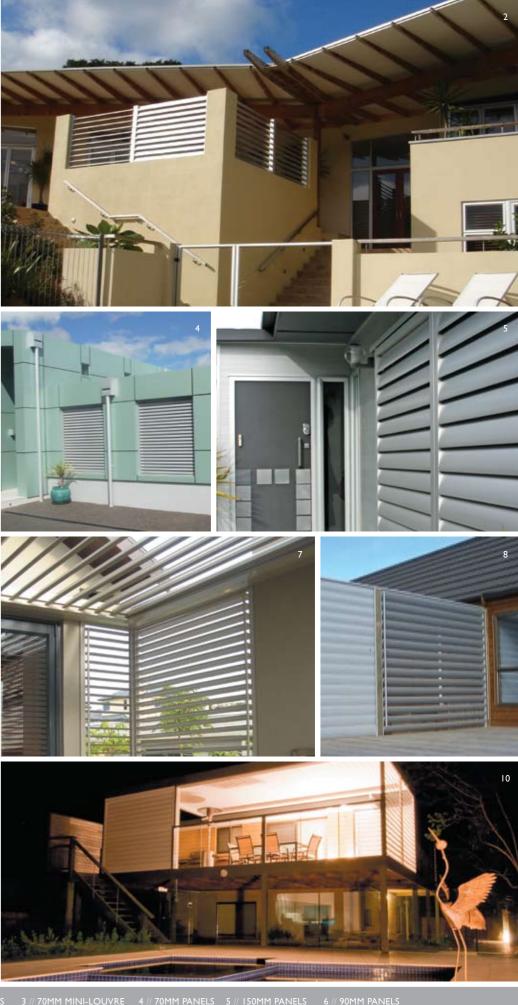

I // 120MM BUILD OUT FRAME 2 // 120MM IN OPENING 3 // PANELS 180MM 4 // 120MM BUILD OUT FRAME 5 // 200MM MAXI PANELS 6 // 180MM EYEBROWS 7 // 180MM BUILD OUT FRAME 8 // CLOSE UP 180MM 9 // 200MM OVERHEAD PANELS 10 // MULTI PANELS 120MM 11 // RAKING 180MM OVERHEAD CORNER

The louvres shown to the right can be end fixed at any pitch or any centre.

I // I20MM ENTRANCE LOUVRES 2 // I80MM LANDSCAPE SCREENS 3 // I20MM WALL PANELS 4 // 70MM FIXED CENTRE PANEL WITH END SLIDERS 5 // I20MM 'EYEBROW' PANELS 6 // BOX SECTION PANELS 7 // I50MM ENTRY PANEL 8 // I80MM LOUVRELINE WEATHERBOARD 9 // VERTICAL I20MM PANEL I0 // OVERHEAD 300MM 'EYEBROW' PANELS II // 600MM MAXI LOUVRES

LouvreTec End Fixed

1+2 // 200MM VERTICAL PANELS 3 // 180 OVERHEAD 'EYEBROWS' 4 // 90MM MINI-LOUVRES 5 // 200MM OVERHEAD SHADING 6 // 180MM VERTICAL PANEL 7 // 120MM 'EYEBROW' 8 // 180MM LOUVRELINE WEATHERBOARD PANELS 9 // 180MM WINDOW SHADING 'EYEBROW' PANEL 10 // 300MM MAXI-LOUVRES