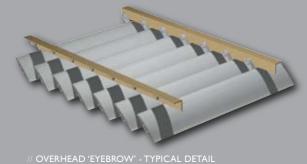

INTERACTIVE // BACK TO MAIN MENU

LouvreTec

**BracketFixed** 

**BRACKET FIXED** 

Bracket Fixing provides for continuous runs of louvre blades. Blades can be set

The blades are cantilevered at the ends, and in most instances blade fixing is

at any angle and to any centre, ensuring a custom designed solution.

hidden, giving the louvre blades a free floating effect.

YOUR LOCAL DEALER :

LOUVRETEC FULL BROCHURE RANGE :

- **Opening Roof Brochure**
- Louvreline Brochure
- Sun Louvres Brochure
- Shutters Brochure
- Designtec Brochure
- Range Overview Brochure Product Catalogue (For Architects and Specifiers)