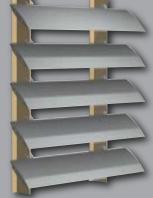

120, 180 AIRFOILS, 150 MIDI LOUVRE, 200 MAXI LOUVRE

Louvretec's Spiral Pivot is the ideal operating system for all our new generation Midi, Airfoil and Maxi louvres.

Sun Louvres are visual – controlling sun, shade and shelter.

- // No external operating mechanism
- // Fully protected, incredibly robust
- // Blades rotate to 180 degrees limited only by blade to blade contact
- // Dual drive bearings add to the function and versatility of the system
- II European tubular motors offer an extensive range of direct wired or electronic control options.

I // 120MM BUILD OUT FRAME 2 // 120MM IN OPENING 3 // PANELS 180MM 4 // 120MM BUILD OUT FRAME 5 // 200MM MAXI PANELS 6 // 180MM EYEBROWS 7 // 180MM BUILD OUT FRAME 8 // CLOSE UP 180MM 9 // 200MM OVERHEAD PANELS 10 // MULTI PANELS 120MM 11 // RAKING 180MM OVERHEAD CORNER