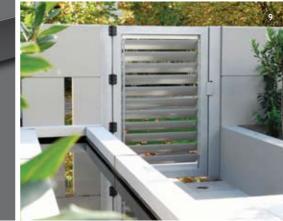

# **END FIXED**

All our Sun Louvres have internal fixing ports, enabling 'secret' fixing at any angle or centre. This enables panels to be custom made to exactly meet the design requirements of each installation.

The louvres shown to the right can be end fixed at any pitch or any centre.

I // I20MM ENTRANCE LOUVRES 2 // I80MM LANDSCAPE SCREENS 3 // I20MM WALL PANELS 4 // 70MM FIXED CENTRE PANEL WITH END SLIDERS 5 // I20MM 'EYEBROW' PANELS 6 // BOX SECTION PANELS 7 // I50MM ENTRY PANEL 8 // I80MM LOUVRELINE WEATHERBOARD 9 // VERTICAL I20MM PANEL I0 // OVERHEAD 300MM 'EYEBROW' PANELS II // 600MM MAXI LOUVRES