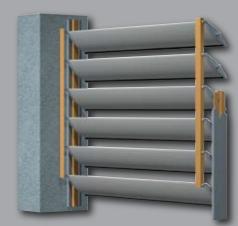

# **FRAMELESS PIVOT SYSTEM**

#### 120, 180 AIRFOILS, 150 MIDI LOUVRE, 200 MAXI LOUVRE

Louvres that float – the new Frameless Pivot System has been developed in response to many requests.With the blades fixed from behind, this system allows the louvres to 'float' free of the building.

With no end drive connection the louvres can be cantilevered at each end. This not only adds to the visual effect but ensures maximum unbroken blade spans.

- Utilises a universal pivot bracket
- Four blade styles available
- The Frameless Pivot system truly opens and closes a completely new dimension when specifying motorised pivot systems.