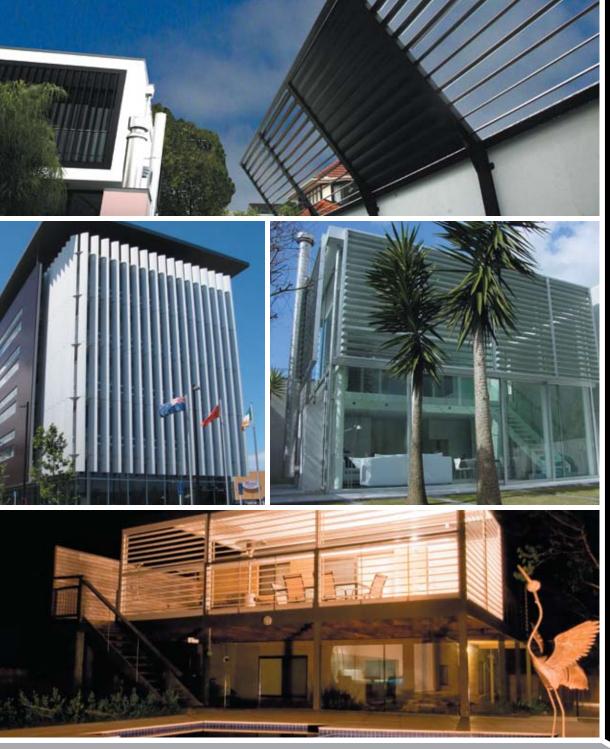

The louvres shown to the right can be end fixed at any pitch or any centre.

I // I20MM ENTRANCE LOUVRES 2 // I80MM LANDSCAPE SCREENS 3 // I20MM WALL PANELS 4 // 70MM FIXED CENTRE PANEL WITH END SLIDERS 5 // I20MM 'EYEBROW' PANELS 6 // BOX SECTION PANELS 7 // I50MM ENTRY PANEL 8 // I80MM LOUVRELINE WEATHERBOARD 9 // VERTICAL I20MM PANEL I0 // OVERHEAD 300MM 'EYEBROW' PANELS II // 600MM MAXI LOUVRES

LouvreTec End Fixed

1+2 // 200MM VERTICAL PANELS 3 // 180 OVERHEAD 'EYEBROWS' 4 // 90MM MINI-LOUVRES 5 // 200MM OVERHEAD SHADING 6 // 180MM VERTICAL PANEL 7 // 120MM 'EYEBROW' 8 // 180MM LOUVRELINE WEATHERBOARD PANELS 9 // 180MM WINDOW SHADING 'EYEBROW' PANEL 10 // 300MM MAXI-LOUVRES