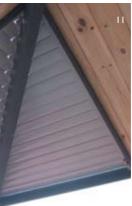

The louvres shown to the right can be end fixed at any pitch or any centre.

I // I20MM ENTRANCE LOUVRES 2 // I80MM LANDSCAPE SCREENS 3 // I20MM WALL PANELS 4 // 70MM FIXED CENTRE PANEL WITH END SLIDERS 5 // I20MM 'EYEBROW' PANELS 6 // BOX SECTION PANELS 7 // I50MM ENTRY PANEL 8 // I80MM LOUVRELINE WEATHERBOARD 9 // VERTICAL I20MM PANEL I0 // OVERHEAD 300MM 'EYEBROW' PANELS II // 600MM MAXI LOUVRES

LouvreTec End Fixed

1+2 // 200MM VERTICAL PANELS 3 // 180 OVERHEAD 'EYEBROWS' 4 // 90MM MINI-LOUVRES 5 // 200MM OVERHEAD SHADING 6 // 180MM VERTICAL PANEL 7 // 120MM 'EYEBROW' 8 // 180MM LOUVRELINE WEATHERBOARD PANELS 9 // 180MM WINDOW SHADING 'EYEBROW' PANEL 10 // 300MM MAXI-LOUVRES