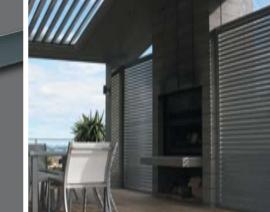

### 70, 90 MINI LOUVRES, 150 MIDI LOUVRE

Sealed with a Kiss – Louvretec's Kiss Pivot system operates 70mm-90mm Mini's and the 150mm Midi louvre. This elegant, easy to operate hand opening system offers the advantages of fully adjustable louvres at little more than fixed priced louvres.

- Suitable for internal and external use
- Designed to operate within Louvretec's sliding hinged and bi-fold shutters, equally well suited fixed within an opening
- Ease of operation, innovative design and the choice of three blade sizes enables Kiss Pivot louvres wide spanning capabilities.