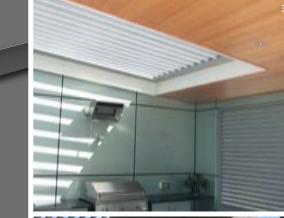

### 70, 90 MINI LOUVRES, 150 MIDI LOUVRE

Sealed with a Kiss – Louvretec's Kiss Pivot system operates 70mm-90mm Mini's and the 150mm Midi louvre. This elegant, easy to operate hand opening system offers the advantages of fully adjustable louvres at little more than fixed priced louvres.

- Suitable for internal and external use
- Designed to operate within Louvretec's sliding hinged and bi-fold shutters, equally well suited fixed within an opening
- Ease of operation, innovative design and the choice of three blade sizes enables Kiss Pivot louvres wide spanning capabilities.