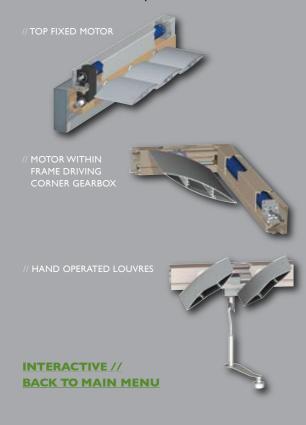

/ HOW THE SYSTEM WORKS - 300MM MAXI LOUVRE

INTERACTIVE // BACK TO MAIN MENU

I+2 // 300MM MAXI LOUVRES-CLOSE/OPEN 3 // 300MM MAXI VIEW WHEN OPEN

LouvreTec DirectDrive (D)

4 // 600MM MAXI LOUVRES 5+6 // 300MM MAXI LOUVRE PANE