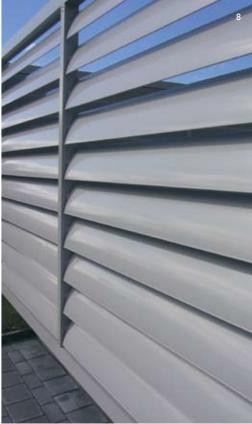

120, 180 AIRFOILS, 150 MIDI LOUVRE, 200 MAXI LOUVRE

Louvretec's Spiral Pivot is the ideal operating system for all our new generation Midi, Airfoil and Maxi louvres.

Sun Louvres are visual – controlling sun, shade and shelter.

- // No external operating mechanism
- // Fully protected, incredibly robust
- // Blades rotate to 180 degrees limited only by blade to blade contact
- // Dual drive bearings add to the function and versatility of the system
- II European tubular motors offer an extensive range of direct wired or electronic control options.

I // 120MM BUILD OUT FRAME 2 // 120MM IN OPENING 3 // PANELS 180MM 4 // 120MM BUILD OUT FRAME 5 // 200MM MAXI PANELS 6 // 180MM EYEBROWS 7 // 180MM BUILD OUT FRAME 8 // CLOSE UP 180MM 9 // 200MM OVERHEAD PANELS 10 // MULTI PANELS 120MM 11 // RAKING 180MM OVERHEAD CORNER