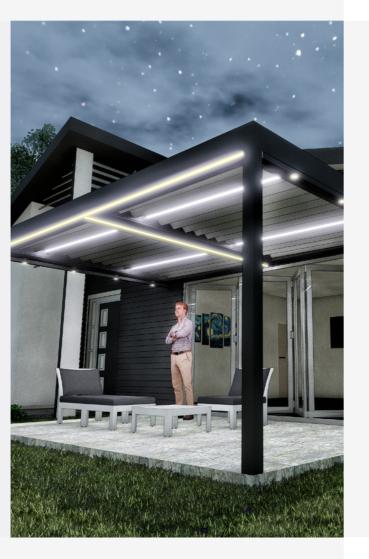

#### 4 SIMPLE LIGHTING OPTIONS:

LOUVRETEC LED BLADE LIGHTING UNDER BLADES OR FRAME

2. LOUVRETEC STRIP GUTTER LIGHTING TO INSIDE FACE OF GUTTER

3. LOUVRETEC DOWNLIGHTS IN CONDUIT UNDER FRAME

4. LOUVRETEC PROJECTOR LIGHTS FIXED EXTERNALLY TO LOUVRETEC FRAME

#### HEATING

The perfect synergy of modern design and outstanding heating performance. Strong, efficient infrared heat combined with an ultra-thin and stylish design the new Platinum Smart-Heat Electric complements the atmosphere of your Louvretec room.

New and innovative radiant outdoor heating technology has been developed by Bromic resulting in an electric heater that boasts optimal heat output in a high end, minimalist frame.

PLATINUM SMART-HEAT<sup>TM</sup> ELECTRIC