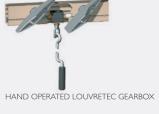

#### 3. HAND OPERATED SPIRAL PIVOT

Using a custom engineered gearbox with stainless steel crank handle, all of Louvretec Opening Roofs are available as a hand operable option in lieu of motorised.