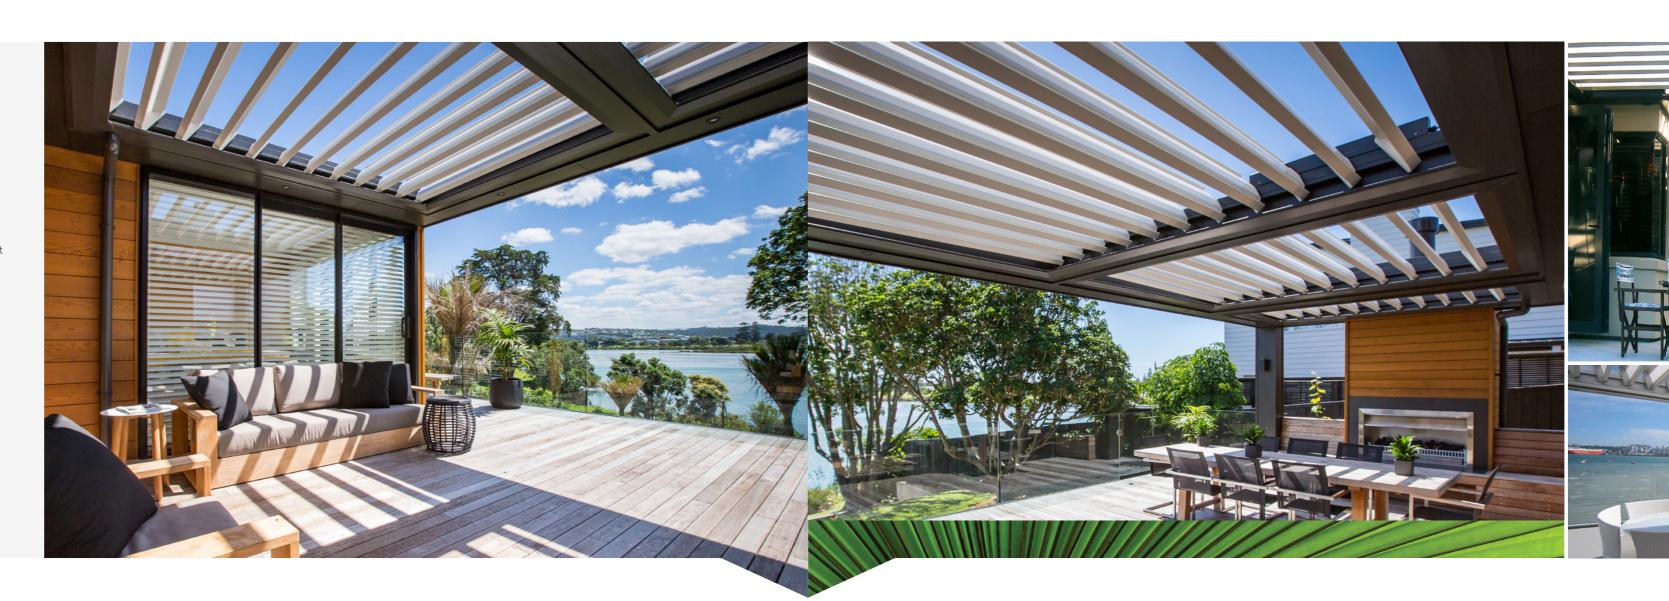

# opening roofs 200 super roof

Our series of three Super Roofs are the flagship models of the Louvretec Opening Roof range.

Clean angular lines, with blades spans up to 4500mm in very high wind zones characterise the 200 Super Roof. Fully engineered, this roof leads the way with outstanding spanning capabilities.

# opening roofs 200 super roof lite

Slightly lighter but of similar shape to the 200 Super Roof, the 200 Super Roof Lite is our most popular "Architectural Series" styled Opening Roof.

Featuring a modern 200mm flat blade with angular topsides, it looks great and functions superbly.

# OPENING ROOFS 200 super roof lite curved

This is the newest Opening Roof in our range — designed specifically for a project in Sydney's Darling Harbour. This blade features the same characteristics and spans as the 200 Super Roof Light, with the difference being a gracefully curved topside. Choose either the clean angular lines of the Super Roof Lite, or the softer rounded look of Super Roof Curved.