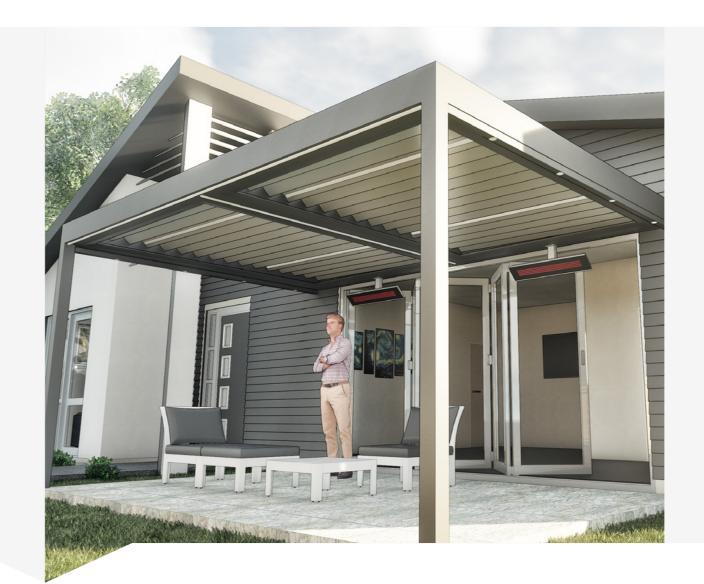

#### HEATING

The perfect synergy of modern design and outstanding heating performance. Strong, efficient infrared heat combined with an ultra-thin and stylish design the new Platinum Smart-Heat Electric complements the atmosphere of your Louvretec room.

New and innovative radiant outdoor heating technology has been developed by Bromic resulting in an electric heater that boasts optimal heat output in a high end, minimalist frame.

PLATINUM SMART-HEAT<sup>TM</sup> ELECTRIC