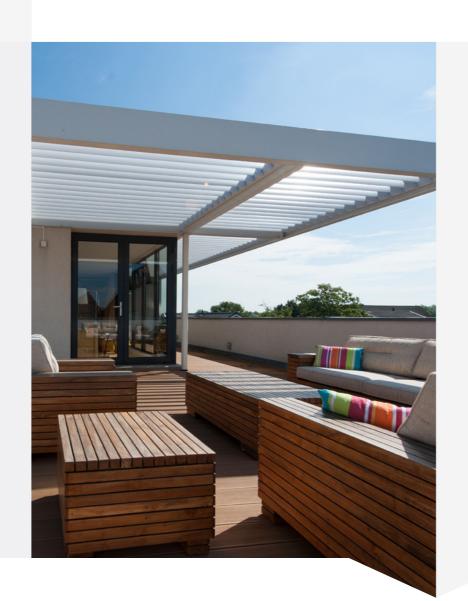

# opening roofs suburban direct

Our beautifully designed 200mm blades not only look great but also provide excellent wide-spanning capabilities creating ample maintenance free living on any deck.

We use only the highest grade aluminium or marine grade stainless steel on our Suburban Direct Opening Roofs. Every aspect is fully engineered and backed by Louvretec's product and workmanship warranty and powered by Somfy, the world's leading tubular motor supplier.

SUBURBANI DIRECT ROOF DETAIL