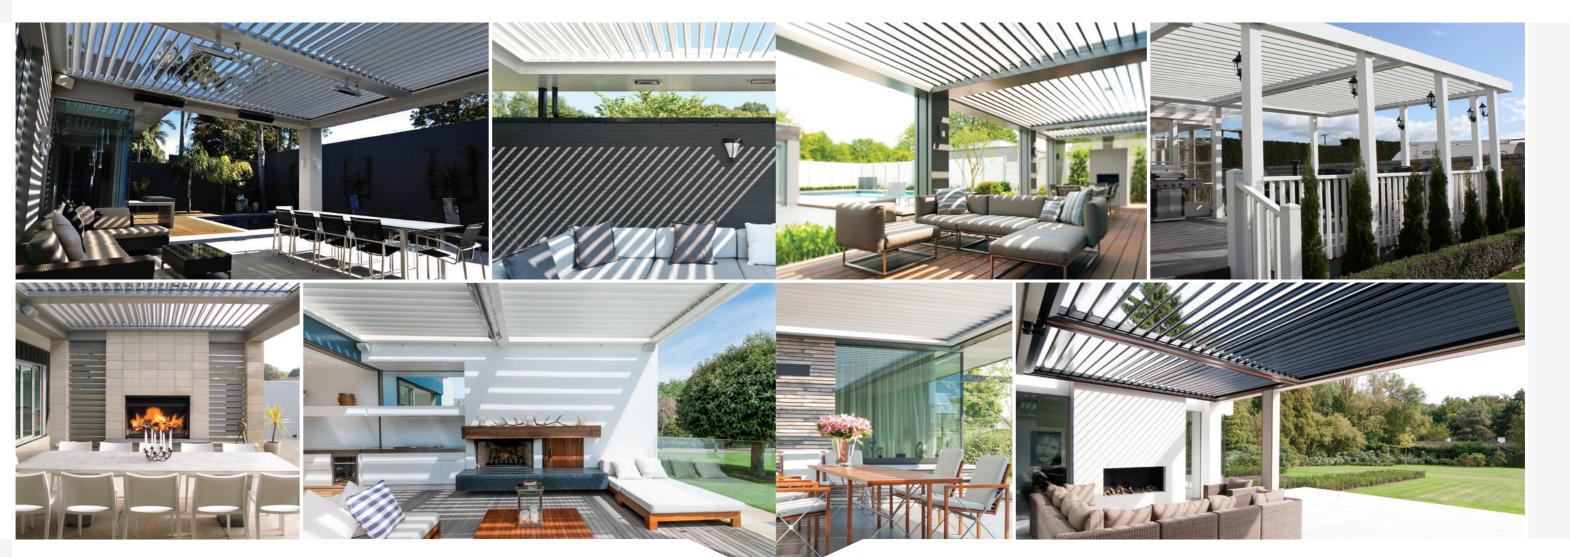

# opening roofs 200 super roof

Our series of three Super Roofs are the flagship models of the Louvretec Opening Roof range.

Clean angular lines, with blades spans up to 4500mm in very high wind zones characterise the 200 Super Roof. Fully engineered, this roof leads the way with outstanding spanning capabilities.

# opening roofs 200 super roof lite

Slightly lighter but of similar shape to the 200 Super Roof, the 200 Super Roof Lite is our most popular "Architectural Series" styled Opening Roof.

Featuring a modern 200mm flat blade with angular topsides, it looks great and functions superbly.

# OPENING ROOFS 200 super roof lite curved

This is the newest Opening Roof in our range — designed specifically for a project in Sydney's Darling Harbour. This blade features the same characteristics and spans as the 200 Super Roof Light, with the difference being a gracefully curved topside. Choose either the clean angular lines of the Super Roof Lite, or the softer rounded look of Super Roof Curved.

# OPENING ROOFS 180 linear roof

With bold angular lines and sharp cleanly defined edges the 180 Linear Opening Roof blade compliments today's modern architecture.

This blade is 20mm narrower than the Super Roof series, with the 45 degree chamfered corners giving a tongue and groove effect when the roof is closed.

# OPENING ROOFS 180 classic

This is the updated version of our original Classic Opening Roof. Incorporating an elegant concave shape this blade is a popular choice with an older more traditional style of architecture.

# OPENING ROOFS 260 translucent

If loss of light is an issue then the 260 Translucent is the answer. The all aluminium box section blade features an infill panel of hi-tech white acrylic Plexiglas.

When open, the 260mm wide blades provide wide open spaces – when closed the Plexiglas provides high light transmission coupled with naturally UV stable UV technology giving the best of both worlds.

# opening roofs suburban direct

Our beautifully designed 200mm blades not only look great but also provide excellent wide-spanning capabilities creating ample maintenance free living on any deck.

We use only the highest grade aluminium or marine grade stainless steel on our Suburban Direct Opening Roofs. Every aspect is fully engineered and backed by Louvretec's product and workmanship warranty and powered by Somfy, the world's leading tubular motor supplier.