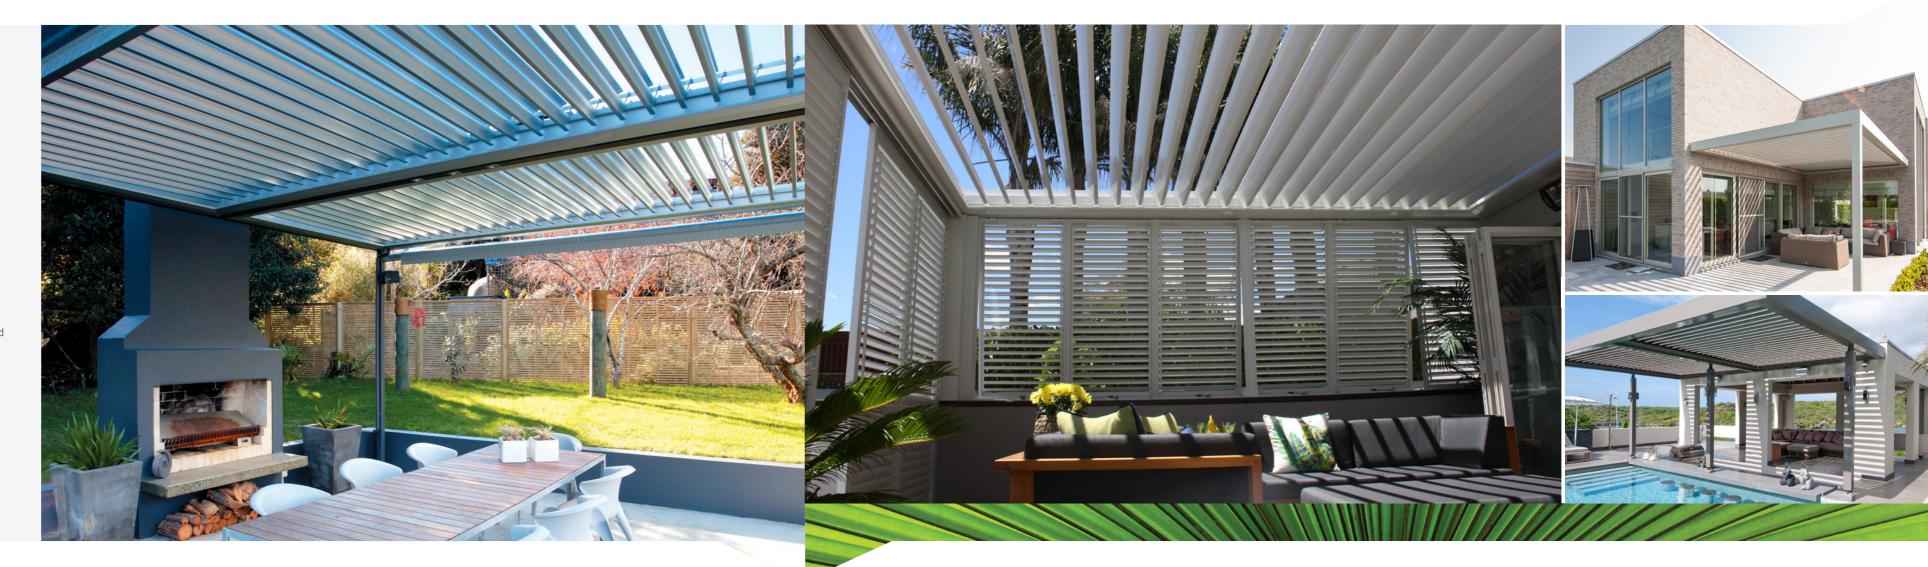

# OPENING ROOFS 180 linear roof

With bold angular lines and sharp cleanly defined edges the 180 Linear Opening Roof blade compliments today's modern architecture.

This blade is 20mm narrower than the Super Roof series, with the 45 degree chamfered corners giving a tongue and groove effect when the roof is closed.

# OPENING ROOFS 180 classic

This is the updated version of our original Classic Opening Roof. Incorporating an elegant concave shape this blade is a popular choice with an older more traditional style of architecture.

# OPENING ROOFS 260 translucent

If loss of light is an issue then the 260 Translucent is the answer. The all aluminium box section blade features an infill panel of hi-tech white acrylic Plexiglas.

When open, the 260mm wide blades provide wide open spaces – when closed the Plexiglas provides high light transmission coupled with naturally UV stable UV technology giving the best of both worlds.