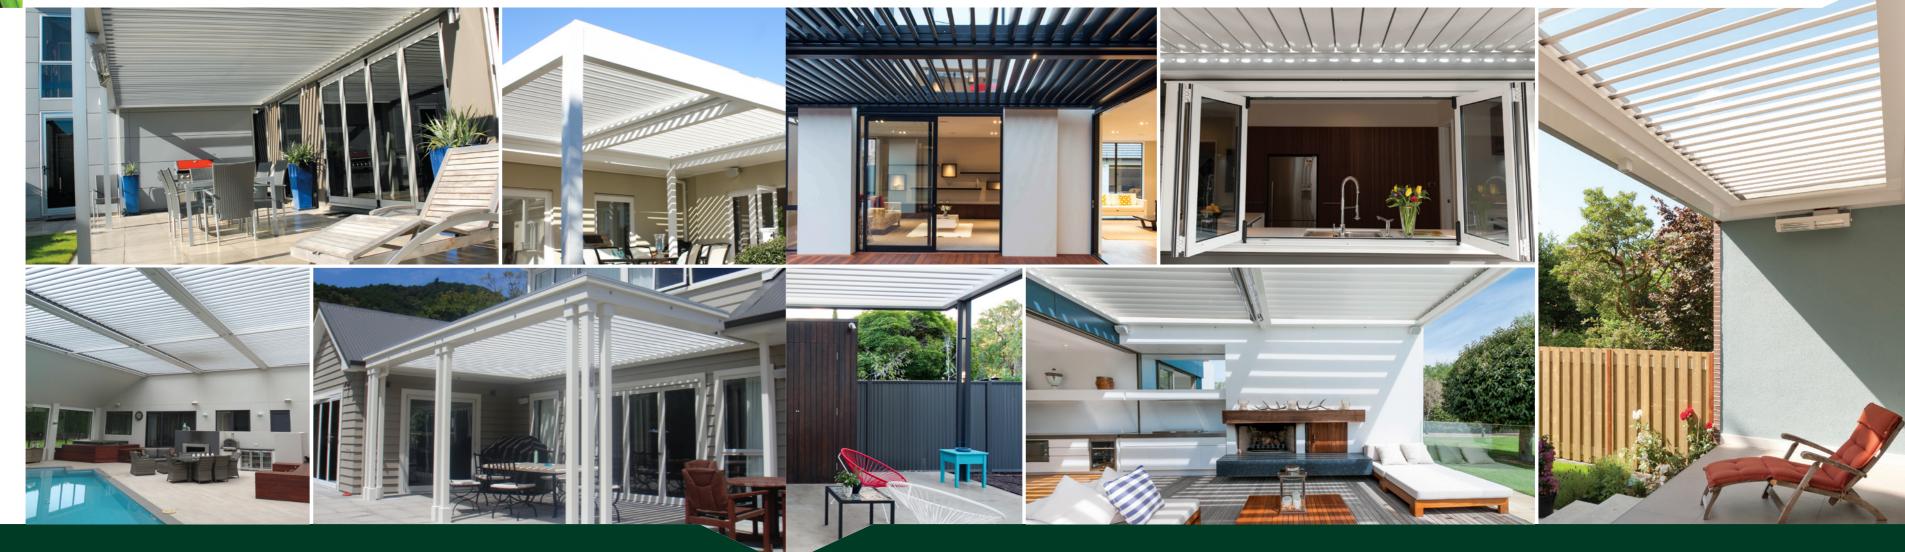

#### WELCOME

Thank you for taking the time to consider the advantages and benefits of a Louvretec Opening Roof. We hope you enjoy taking inspiration from the innovative designs as shown in this brochure.

Our Opening Roofs help create easy access covered outdoor entertaining or living spaces in ways previously unheard of. We are finding more and more often people choosing to enhance their Opening Roof areas with additional frameless glass panels, lighting, heating, outdoor mesh or pvc blinds, louvered wall panels, louvered doors – all now available from your nearest Louvretec Dealer:

#### WHICH OPENING ROOF

All our blades have a distinctive appearance providing real choices to match your style of architecture.

Check them out at your nearest showroom.