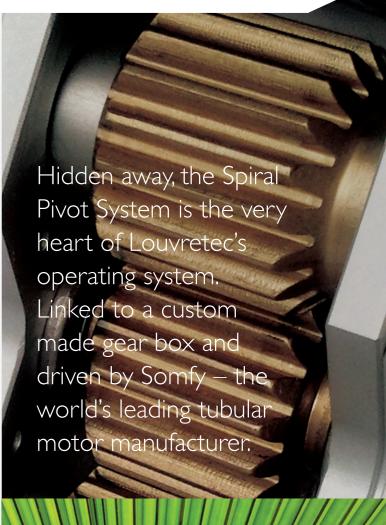

\*LOUVRETEC SPIRAL PIVOT SYSTEM

#### I. DOWN-UNDER SPIRAL PIVOT

Designed specifically for Louvretec's new generation Super Roofs as the name implies Down-under not only has the pivot operating system hidden from sight, so too is the motor and gearbox.

#### 2. MOTOR OVER SPIRAL PIVOT

This tried and tested system has been well proven over many years and continues to be used as standard on Louvretec's Suburban Direct Series Opening Roofs.

#### 3. HAND OPERATED SPIRAL PIVOT

Using a custom engineered gearbox with stainless steel crank handle, all of Louvretec Opening Roofs are available as a hand operable option in lieu of motorised.