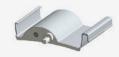

# OPENING ROOFS 180 linear roof

With bold angular lines and sharp cleanly defined edges the 180 Linear Opening Roof blade compliments today's modern architecture.

This blade is 20mm narrower than the Super Roof series, with the 45 degree chamfered corners giving a tongue and groove effect when the roof is closed.

Both the 180 Classic and 180 Linear blades are of identical size.

180 CLASSIC ROOF DET/