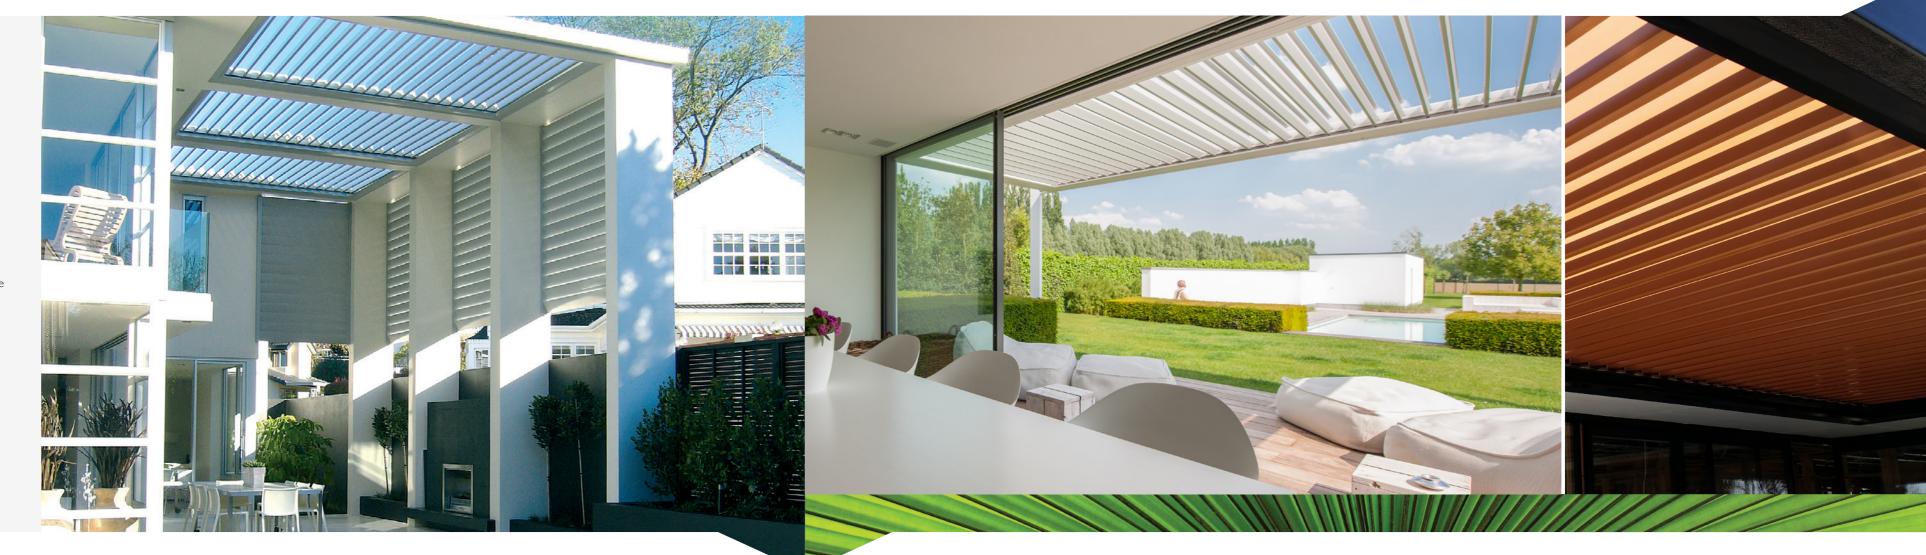

# OPENING ROOFS 260 translucent

If loss of light is an issue then the 260 Translucent is the answer. The all aluminium box section blade features an infill panel of hi-tech white acrylic Plexiglas.

When open, the 260mm wide blades provide wide open spaces – when closed the Plexiglas provides high light transmission coupled with naturally UV stable UV technology giving the best of both worlds.

#### COLOUR OPTIONS

In addition to traditional anodised finishes, all Louvretec Opening Roofs are available in a wide array of hi tech powder coat finishes. Contact your Louvretec Dealer for current colour charts and swatches.