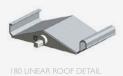

# OPENING ROOFS 180 linear roof

With bold angular lines and sharp cleanly defined edges the 180 Linear Opening Roof blade compliments today's modern architecture.

This blade is 20mm narrower than the Super Roof series, with the 45 degree chamfered corners giving a tongue and groove effect when the roof is closed.

Both the 180 Classic and 180 Linear blades are of identical size.

180 CLASSIC ROOF DET/