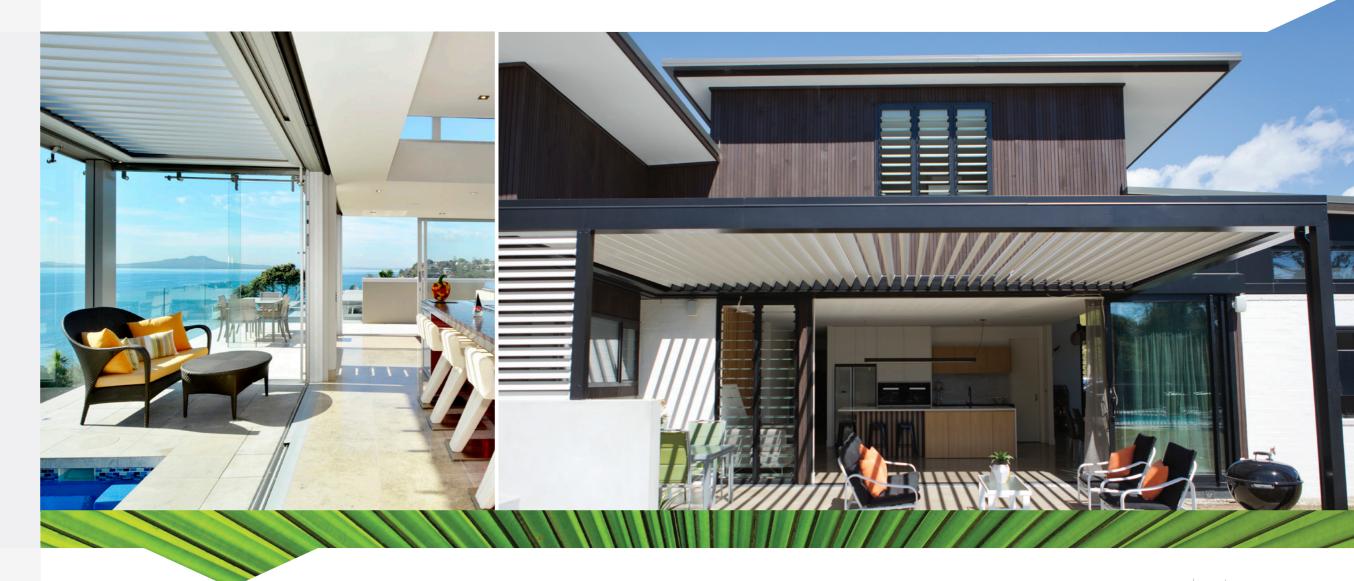

# opening roofs 200 super roof

Our series of three Super Roofs are the flagship models of the Louvretec Opening Roof range.

Clean angular lines, with blades spans up to 4500mm in very high wind zones characterise the 200 Super Roof. Fully engineered, this roof leads the way with outstanding spanning capabilities.

Please refer to page 21 for an easy check 'Opening Roof Spans at a Glance' chart for all Opening Roof spans.

# opening roofs 200 super roof lite

Slightly lighter but of similar shape to the 200 Super Roof, the 200 Super Roof Lite is our most popular "Architectural Series" styled Opening Roof.

Featuring a modern 200mm flat blade with angular topsides, it looks great and functions superbly.