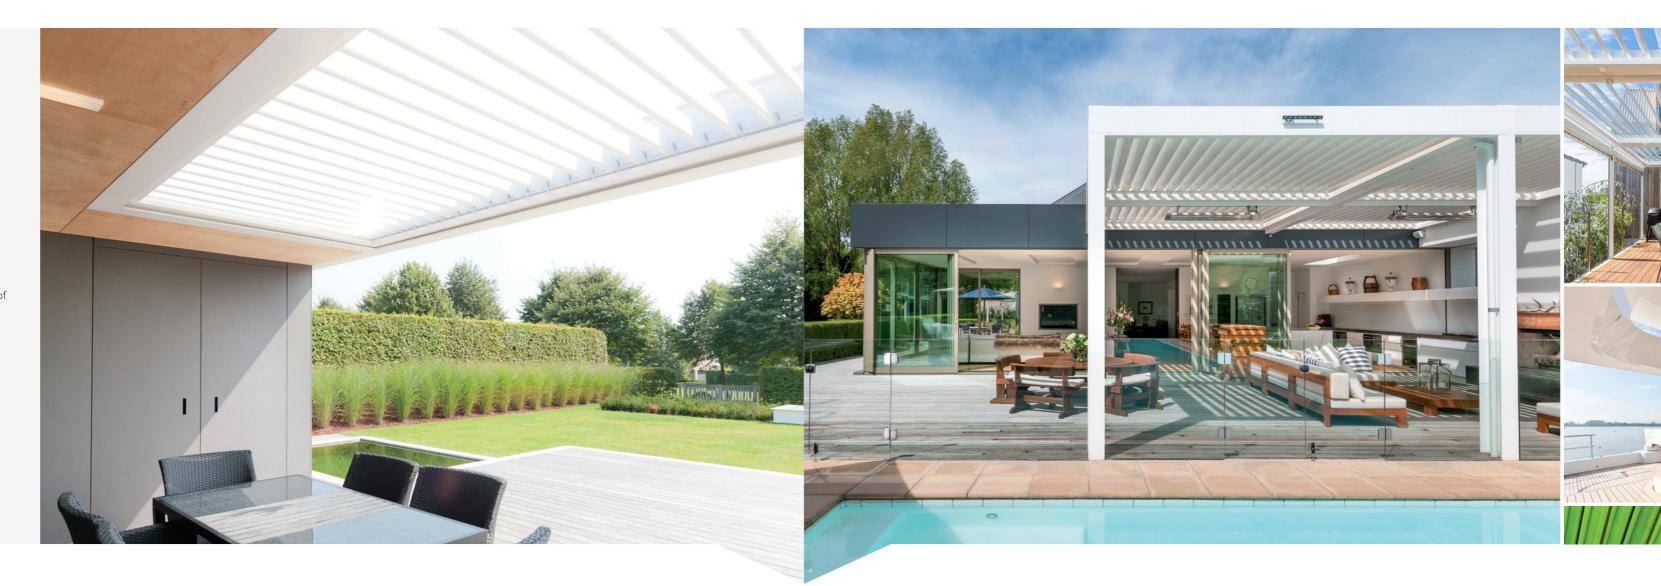

# opening roofs 200 super roof

Our series of three Super Roofs are the flagship models of the Louvretec Opening Roof range.

Clean angular lines, with blades spans up to 4500mm in very high wind zones characterise the 200 Super Roof. Fully engineered, this roof leads the way with outstanding spanning capabilities.

# opening roofs 200 super roof lite

Slightly lighter but of similar shape to the 200 Super Roof, the 200 Super Roof Lite is our most popular "Architectural Series" styled Opening Roof.

Featuring a modern 200mm flat blade with angular topsides, it looks great and functions superbly.

# OPENING ROOFS 200 super roof lite curved

This is the newest Opening Roof in our range — designed specifically for a project in Sydney's Darling Harbour. This blade features the same characteristics and spans as the 200 Super Roof Light, with the difference being a gracefully curved topside. Choose either the clean angular lines of the Super Roof Lite, or the softer rounded look of Super Roof Curved.