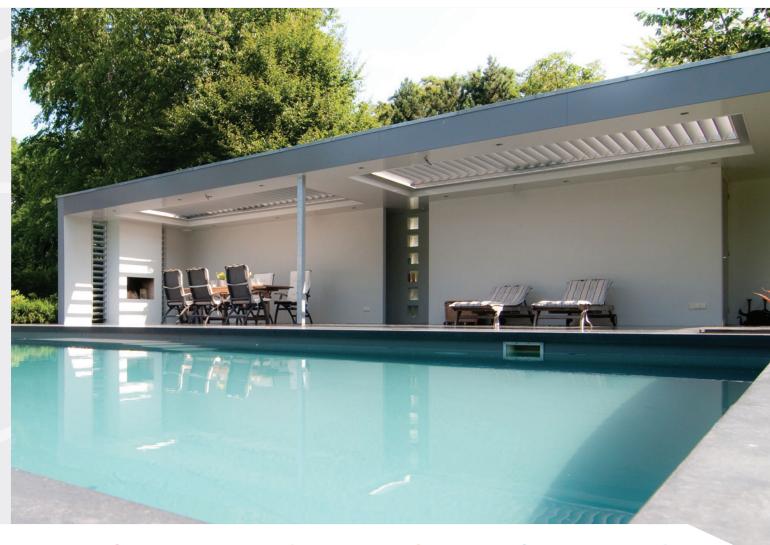

### DESIGNED WITH ECONOMY IN MIND

Louvretec's Suburban Direct Opening Roof has been designed with quality and economy in mind – there has never been a better time for true indoor-outdoor living to come to your place.

#### TRUE INDOOR OUTDOOR LIVING

Louvretec opening roofs are renowned as market leaders both in design and practical functionality. They look great and work great too. Now our award winning technology\* is available in our new generation Suburban Direct series opening roofs.

# opening roofs suburban direct

Our beautifully designed 200mm blades not only look great but also provide excellent wide-spanning capabilities creating ample maintenance free living on any deck.

We use only the highest grade aluminium or marine grade stainless steel on our Suburban Direct Opening Roofs. Every aspect is fully engineered and backed by Louvretec's product and workmanship warranty and powered by Somfy, the world's leading tubular motor supplier.