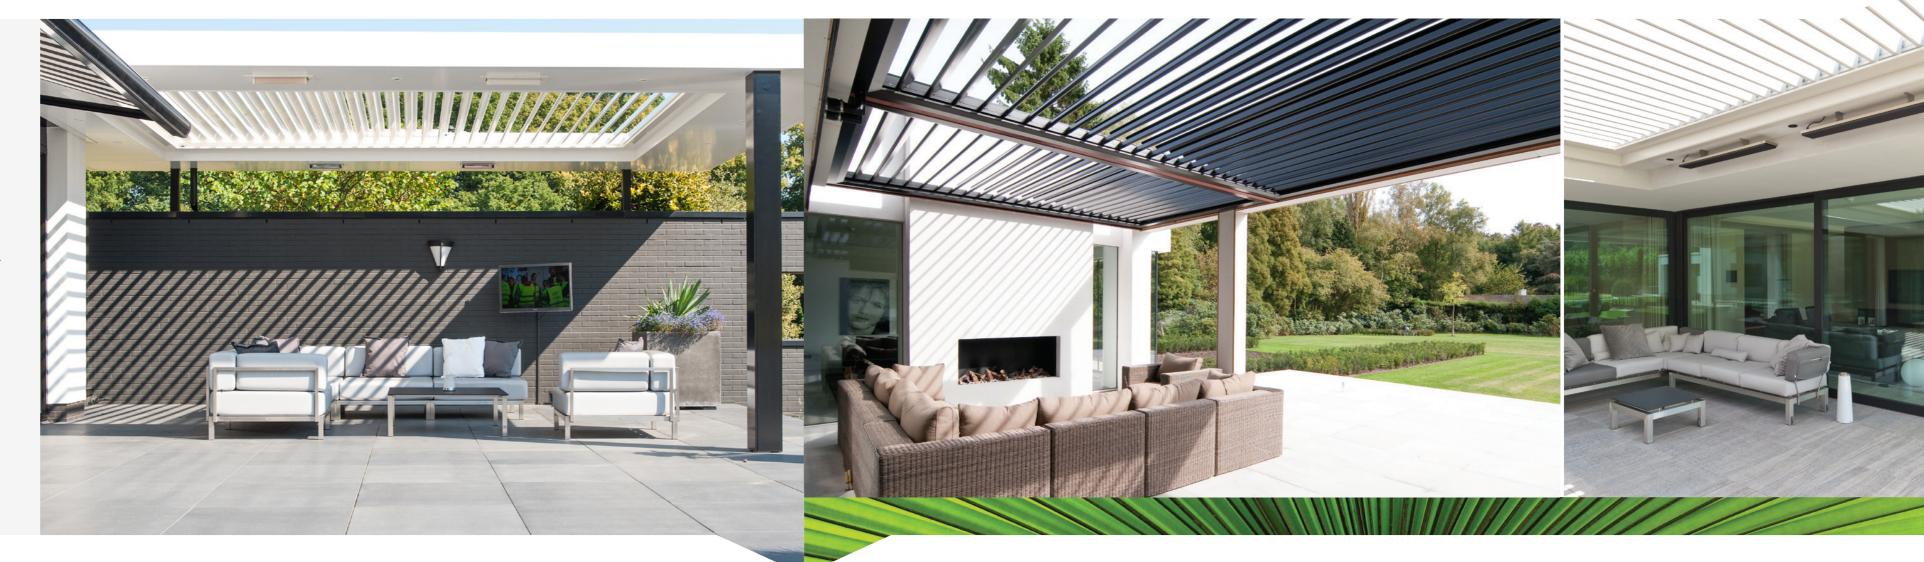

# opening roofs suburban direct

Our beautifully designed 200mm blades not only look great but also provide excellent wide-spanning capabilities creating ample maintenance free living on any deck.

We use only the highest grade aluminium or marine grade stainless steel on our Suburban Direct Opening Roofs. Every aspect is fully engineered and backed by Louvretec's product and workmanship warranty and powered by Somfy, the world's leading tubular motor supplier.

SUBURBANI DIRECT ROOF DETAIL