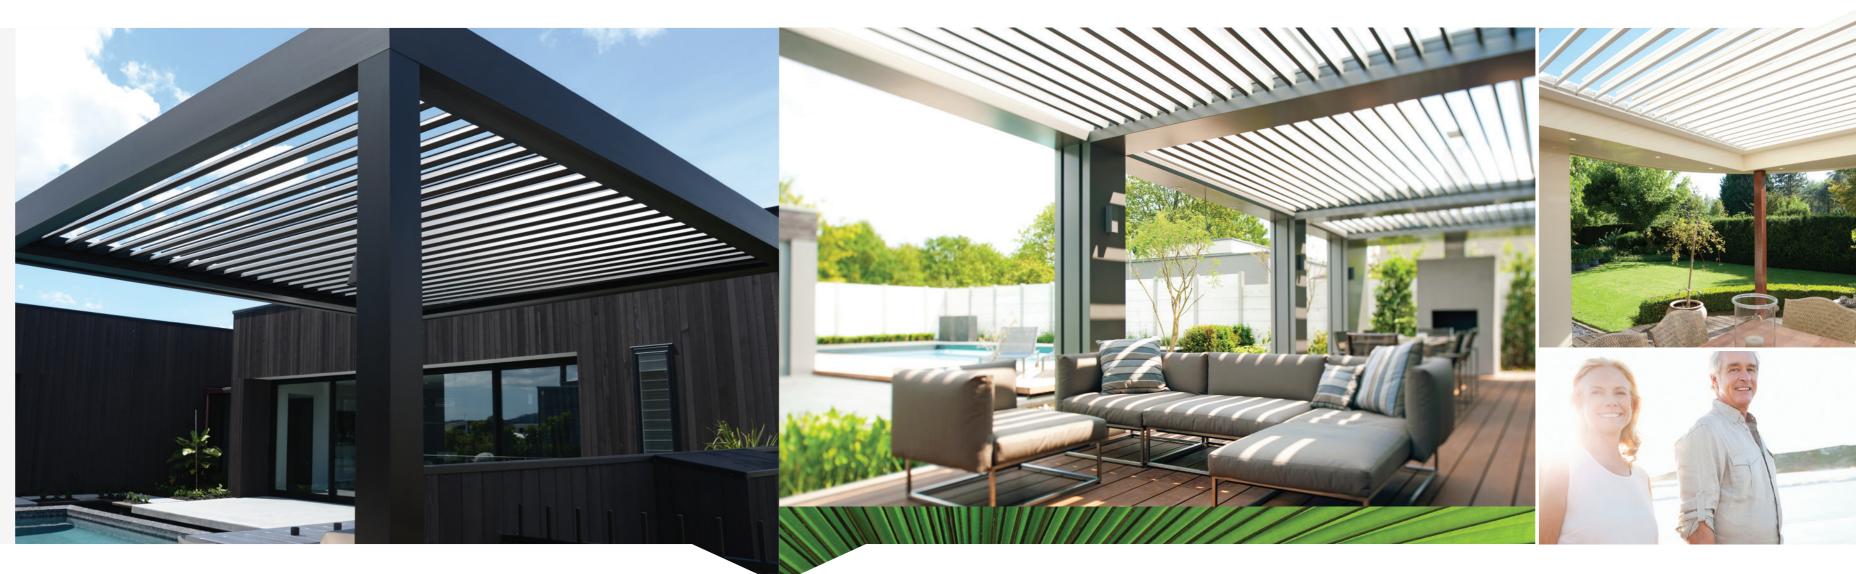

# opening roofs 200 super roof

Our series of three Super Roofs are the flagship models of the Louvretec Opening Roof range.

Clean angular lines, with blades spans up to 4500mm in very high wind zones characterise the 200 Super Roof. Fully engineered, this roof leads the way with outstanding spanning capabilities.

# opening roofs 200 super roof lite

Slightly lighter but of similar shape to the 200 Super Roof, the 200 Super Roof Lite is our most popular "Architectural Series" styled Opening Roof.

Featuring a modern 200mm flat blade with angular topsides, it looks great and functions superbly.

# OPENING ROOFS 200 super roof lite curved

This is the newest Opening Roof in our range — designed specifically for a project in Sydney's Darling Harbour. This blade features the same characteristics and spans as the 200 Super Roof Light, with the difference being a gracefully curved topside. Choose either the clean angular lines of the Super Roof Lite, or the softer rounded look of Super Roof Curved.