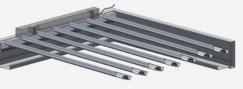

# opening roofs 200 super roof

Our series of three Super Roofs are the flagship models of the Louvretec Opening Roof range.

Clean angular lines, with blades spans up to 4500mm in very high wind zones characterise the 200 Super Roof. Fully engineered, this roof leads the way with outstanding spanning capabilities.

Please refer to page 21 for an easy check 'Opening Roof Spans at a Glance' chart for all Opening Roof spans.