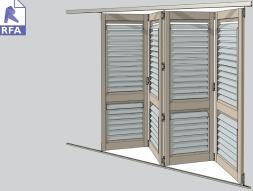

olding Coastal 25 -Designed around a maximum panel weight of 25kg
- 2. Bifolding Coastal 100 -Designed around a maximum panel weight of 100kg

## top hung

All Coastal Series bifolds are top hung.

As multi-panel bifolds can load considerable weight to the top track suitable fixing at the head is essential - please contact Louvretec for specific weight loadings.

#### transom

A transom is standard on all Coastal Bifolds.

### shutter weight

Calculating the weight of a bifolding louvered shutter allow 12-14 kg per sqm. This includes louvres, outer frame mullions and transom.

## mix and match

The same options that are available to our sliding shutters are available to our bifold shutters - these being the KISS Pivot and end fixed.

#### TWO PANEL BIFOLD DOORS



Four panel bifold doors



#### TYPICAL TOP HUNG DETAILS