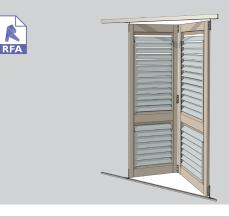

ble in two sizes.

- I. Bifolding Coastal 25 -Designed around a maximum panel weight of 25kg
- 2. Bifolding Coastal 100 -Designed around a maximum panel weight of 100kg

## top hung

All Coastal Series bifolds are top hung.

As multi-panel bifolds can load considerable weight to the top track suitable fixing at the head is essential - please contact Louvretec for specific weight loadings.

#### transom

A transom is standard on all Coastal Bifolds.

### shutter weight

Calculating the weight of a bifolding louvered shutter allow 12-14 kg per sqm. This includes louvres, outer frame mullions and transom.

## mix and match

The same options that are available to our sliding shutters are available to our bifold shutters - these being the KISS Pivot and end fixed.

#### TWO PANEL BIFOLD DOORS



Four panel bifold doors



#### TYPICAL TOP HUNG DETAILS