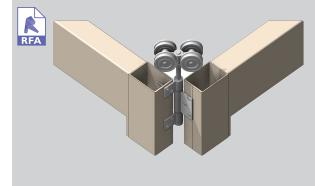

#### TYPICAL TOP HUNG DETAILS

## top hung

All Coastal Series bifolds are top hung.

As multi-panel bifolds can load considerable weight to the top track suitable fixing at the head is essential - please contact Louvretec for specific weight loadings.