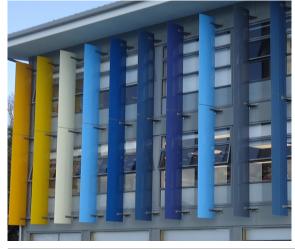

# rectangular louvre

Introducing Louvretec's new range of Rectangular Louvres (RL). The RL 600 Square is one of six large rectangular shaped louvres designed to meet demand for large custom louvre systems. Two blade shapes are available - the traditional square end or mitred to a 7° angle as per its partner blade the RL 600 Mitre (see next pg). Both RL 600 louvres can be Maxi-Drive motorised, end or bracket fixed. The specific design and engineering of the Maxi-Drive, end & bracket fixing systems ensures a clean, uncluttered appearance & outstanding spanning capabilities. For both commercial and residential applications.