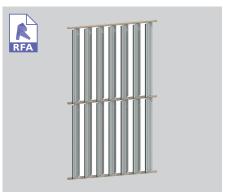

END FIXED - VERTICAL PANEL

END FIXED - HORIZONTAL PANEL

BRACKET FIXED - HORIZONTAL PANEL

MAXI DRIVE MOTORISATION UNDER DEVELOPMENT