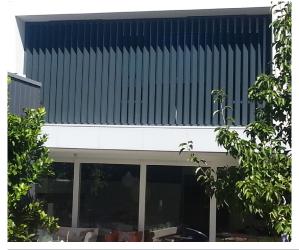

### PRODUCT OVERVIEW RL 450 SQUARE LOUVRE

# RL 450 SQUARE LOUVRE

# rectangular louvre

Introducing Louvretec's new range of Rectangular Louvres (RL). The RL 450 Square is one of six large rectangular shaped louvres designed to meet demand for large custom louvre systems. Two blade shapes are available - the traditional square end or mitred to a 7° angle as per its partner blade the RL 450 Mitre (see over pg). Both RL 450 louvres can be Maxi-Drive motorised, end or bracket fixed. The specific design and engineering of the Maxi-Drive, end & bracket fixing systems ensures a clean, uncluttered appearance & outstanding spanning capabilities. For both commercial and residential applications.