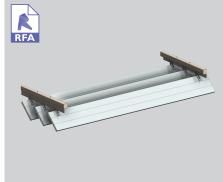

# rectangular louvre

Introducing Louvretec's new range of Rectangular Louvres (RL). The RL 450 Square is one of six large rectangular shaped louvres designed to meet demand for large custom louvre systems. Two blade shapes are available - the traditional square end or mitred to a 7° angle as per its partner blade the RL 450 Mitre (see over pg). Both RL 450 louvres can be Maxi-Drive motorised, end or bracket fixed. The specific design and engineering of the Maxi-Drive, end & bracket fixing systems ensures a clean, uncluttered appearance & outstanding spanning capabilities. For both commercial and residential applications.

OPERABLE OPTION - MAXI-DRIVE PIVOT SYSTEM HAND OP. END FIXED - VERTICAL PANEL

END FIXED - HORIZONTAL OVERHEAD

BRACKET FIXED - VERTICAL PANEL

BRACKET FIXED - HORIZONTAL OVERHEAD PANEL