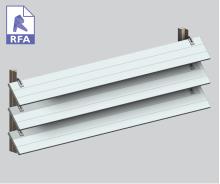

# rectangular louvre

Introducing Louvretec's new range of Rectangular Louvres (RL). The RL 450 Square is one of six large rectangular shaped louvres designed to meet demand for large custom louvre systems. Two blade shapes are available - the traditional square end or mitred to a 7° angle as per its partner blade the RL 450 Mitre (see over pg). Both RL 450 louvres can be Maxi-Drive motorised, end or bracket fixed. The specific design and engineering of the Maxi-Drive, end & bracket fixing systems ensures a clean, uncluttered appearance & outstanding spanning capabilities. For both commercial and residential applications.

OPERABLE OPTION - MAXI-DRIVE PIVOT SYSTEM HAND OP. END FIXED - VERTICAL PANEL

END FIXED - HORIZONTAL OVERHEAD

BRACKET FIXED - VERTICAL PANEL

BRACKET FIXED - HORIZONTAL OVERHEAD PANEL