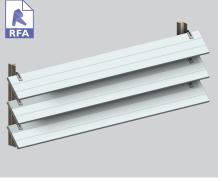

OPERABLE OPTION - MAXI-DRIVE PIVOT SYSTEM HAND OP. END FIXED - VERTICAL PANEL

END FIXED - HORIZONTAL OVERHEAD

BRACKET FIXED - VERTICAL PANEL

BRACKET FIXED - HORIZONTAL OVERHEAD PANEL