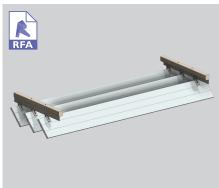

OPERABLE OPTION - MAXI-DRIVE PIVOT SYSTEM HAND OP. END FIXED - VERTICAL PANEL

END FIXED - HORIZONTAL OVERHEAD

BRACKET FIXED - VERTICAL PANEL

BRACKET FIXED - HORIZONTAL OVERHEAD PANEL