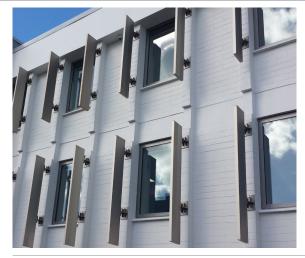

# RL 450 MITRE LOUVRE

## rectangular louvre

Introducing Louvretec's new range of Rectangular Louvres (RL). The RL 450 Mitre is one of six large rectangular shaped louvres designed to meet demand for large custom louvre systems. Two blade shapes are available - the traditional square end or mitred to a 7° angle as per its partner blade the RL 450 Square (see previous pg). Both RL 450 louvres can be Maxi-Drive motorised, end or bracket fixed. The specific design and engineering of the Maxi-Drive, end & bracket fixing systems ensures a clean, uncluttered appearance & outstanding spanning capabilities. For both commercial and residential applications.