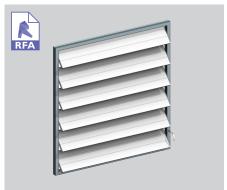

# RL 450 MITRE LOUVRE

## rectangular louvre

Introducing Louvretec's new range of Rectangular Louvres (RL). The RL 450 Mitre is one of six large rectangular shaped louvres designed to meet demand for large custom louvre systems. Two blade shapes are available - the traditional square end or mitred to a 7° angle as per its partner blade the RL 450 Square (see previous pg). Both RL 450 louvres can be Maxi-Drive motorised, end or bracket fixed. The specific design and engineering of the Maxi-Drive, end & bracket fixing systems ensures a clean, uncluttered appearance & outstanding spanning capabilities. For both commercial and residential applications.