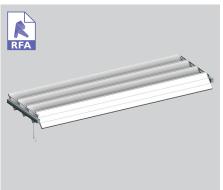

OPERABLE OPTION - MAXI-DRIVE PIVOT SYSTEM HAND OP. END FIXED - VERTICAL PANEL

END FIXED - HORIZONTAL OVERHEAD

BRACKET FIXED - VERTICAL PANEL

BRACKET FIXED - HORIZONTAL OVERHEAD PANEL