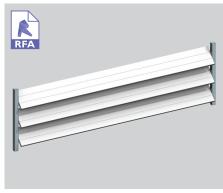

# RL 450 MITRE LOUVRE

## rectangular louvre

Introducing Louvretec's new range of Rectangular Louvres (RL). The RL 450 Mitre is one of six large rectangular shaped louvres designed to meet demand for large custom louvre systems. Two blade shapes are available - the traditional square end or mitred to a 7° angle as per its partner blade the RL 450 Square (see previous pg). Both RL 450 louvres can be Maxi-Drive motorised, end or bracket fixed. The specific design and engineering of the Maxi-Drive, end & bracket fixing systems ensures a clean, uncluttered appearance & outstanding spanning capabilities. For both commercial and residential applications.