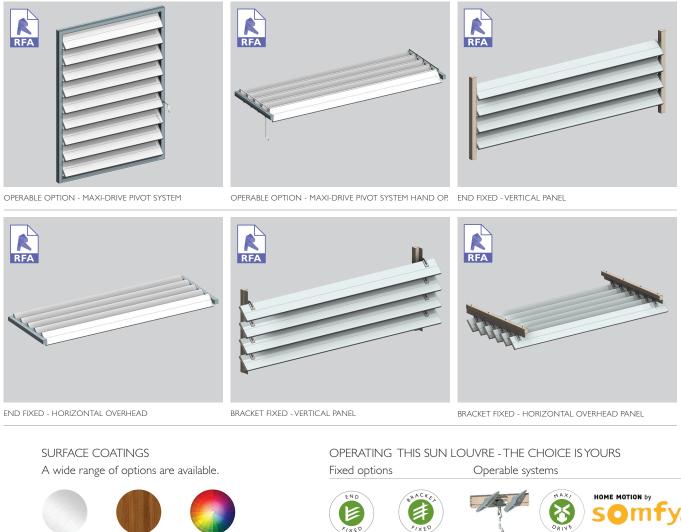

## rectangular louvre

Introducing Louvretec's new range of Rectangular Louvres (RL). The RL 300 Square is one of six large rectangular shaped louvres designed to meet demand for large custom louvre systems. Two blade shapes are available - the traditional square end or mitred to a 7° angle as per its partner blade the RL 300 Mitre (see over page). Both RL 300 louvres can be Maxi-Drive motorised, end or bracket fixed. The specific design and engineering of the Maxi-Drive, end or bracket fixing systems ensures a clean, uncluttered appearance & outstanding spanning capabilities. For both commercial and residential applications.

ANODISED

WOOD FINISH POWDERCOATED

LOUVRETEC GEARBOX

MOTORS AND SENSORS