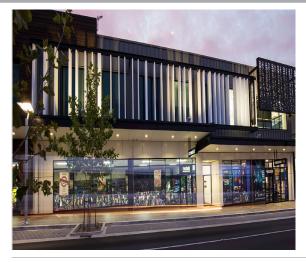

## rectangular louvre

Introducing Louvretec's new range of Rectangular Louvres (RL). The RL 300 Square is one of six large rectangular shaped louvres designed to meet demand for large custom louvre systems. Two blade shapes are available - the traditional square end or mitred to a 7° angle as per its partner blade the RL 300 Mitre (see over page). Both RL 300 louvres can be Maxi-Drive motorised, end or bracket fixed. The specific design and engineering of the Maxi-Drive, end or bracket fixing systems ensures a clean, uncluttered appearance & outstanding spanning capabilities. For both commercial and residential applications.