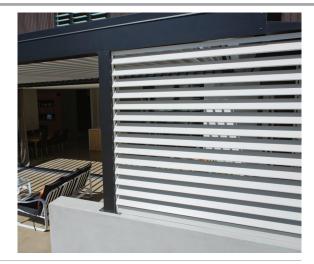

## 95MM BELLA VISTA a rectangular option for infills

The Bella Vista family of two louvre blades is available in standard or heavy versions and offers a rectangular option to the 90mm KISS Midi Louvre. Available as a hand operated KISS Pivot system and offering the advantages of fully adjustable louvres at little more than fixed louvre prices. The rectangular blades close onto a woolpile strip and sit flush when closed giving a pleasing contrast to traditional shaped louvres. Particularly well suited to hinged or sliding shutters. Also available end fixed.