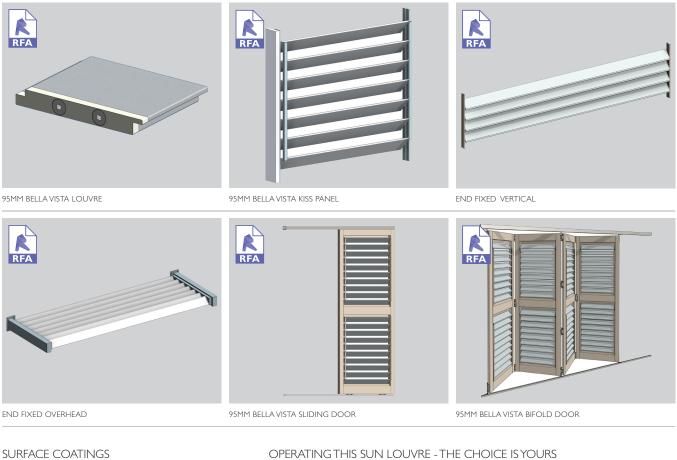

## 95MM BELLA VISTA a rectangular option for infills

The Bella Vista family of two louvre blades is available in standard or heavy versions and offers a rectangular option to the 90mm KISS Midi Louvre. Available as a hand operated KISS Pivot system and offering the advantages of fully adjustable louvres at little more than fixed louvre prices. The rectangular blades close onto a woolpile strip and sit flush when closed giving a pleasing contrast to traditional shaped louvres. Particularly well suited to hinged or sliding shutters. Also available end fixed.