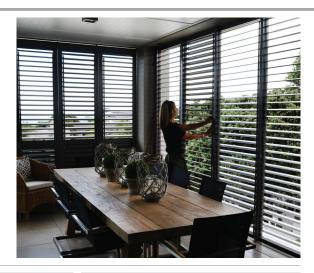

## small to medium size

The 90mm Midi Louvre is similar to the 'wave' shape of the 70mm and 150mm blades.

The 90mm Midi is a perfect mix of compact width with good spans.

This blade can be hand operated using the KISS Pivot system. The blades can be locked closed or in a number of opening positions.

A woolpile closing insert ensures a snug fit when closed.

The 90mm Midi Louvre is well suited fixed within an opening or within sliding, bi-folding or hinged doors.

Also available end and bracket fixed.