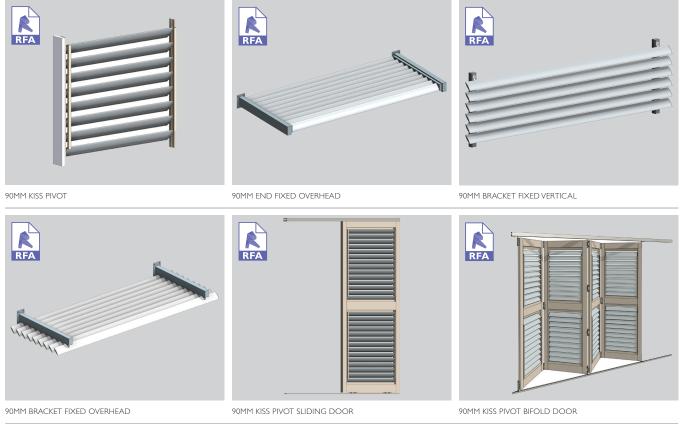

A woolpile closing insert ensures a snug fit when closed.

The 90mm Midi Louvre is well suited fixed within an opening or within sliding, bi-folding or hinged doors.

Also available end and bracket fixed.

#### OPERATING THIS SUN LOUVRE - THE CHOICE IS YOURS Fixed options Operable systems

ANODISED

wood finish