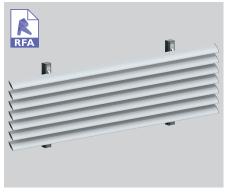

70MM END FIXED VERTICAL

70MM END FIXED OVERHEAD

70MM BRACKET FIXED VERTICAL

70MM BRACKET FIXED OVERHEAD

70MM KISS PIVOT SLIDING DOOR