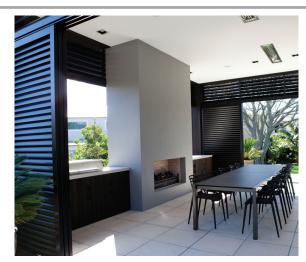

## the smallest

The 70mm Mini Louvre is one of three 'wave' shaped louvres.

This shape is replicated in our 70mm, 90mm Midi & 150mm Midi Louvres.

This blade can be hand operated using the KISS Pivot system. The blades can be locked closed or in a number of opening positions.

A woolpile closing insert ensures a snug fit when closed.

The 70mm louvre is well suited fixed within an opening or within sliding, bi-folding or hinged doors.

Also available end and bracket fixed.

70MM KISS PIVOT