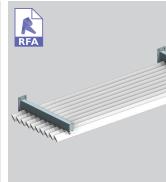

70MM END FIXED VERTICAL

70MM END FIXED OVERHEAD

70MM BRACKET FIXED VERTICAL

70MM BRACKET FIXED OVERHEAD

70MM KISS PIVOT SLIDING DOOR