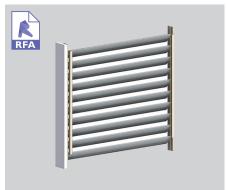

## the smallest

The 70mm Mini Louvre is one of three 'wave' shaped louvres.

This shape is replicated in our 70mm, 90mm Midi & 150mm Midi Louvres.

This blade can be hand operated using the KISS Pivot system. The blades can be locked closed or in a number of opening positions.

A woolpile closing insert ensures a snug fit when closed.

The 70mm louvre is well suited fixed within an opening or within sliding, bi-folding or hinged doors.

Also available end and bracket fixed.

70MM KISS PIVOT

70MM END FIXED VERTICAL

70MM END FIXED OVERHEAD

70MM BRACKET FIXED VERTICAL

70MM BRACKET FIXED OVERHEAD

70MM KISS PIVOT SLIDING DOOR