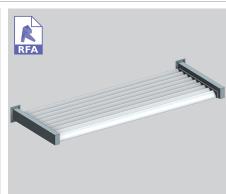

70MM END FIXED VERTICAL

70MM END FIXED OVERHEAD

70MM BRACKET FIXED VERTICAL

70MM BRACKET FIXED OVERHEAD

70MM KISS PIVOT SLIDING DOOR