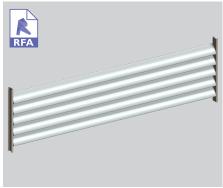

## the smallest

The 70mm Mini Louvre is one of three 'wave' shaped louvres.

This shape is replicated in our 70mm, 90mm Midi & 150mm Midi Louvres.

This blade can be hand operated using the KISS Pivot system. The blades can be locked closed or in a number of opening positions.

A woolpile closing insert ensures a snug fit when closed.

The 70mm louvre is well suited fixed within an opening or within sliding, bi-folding or hinged doors.

Also available end and bracket fixed.

70MM KISS PIVOT

70MM END FIXED VERTICAL

70MM END FIXED OVERHEAD

70MM BRACKET FIXED VERTICAL

70MM BRACKET FIXED OVERHEAD

70MM KISS PIVOT SLIDING DOOR