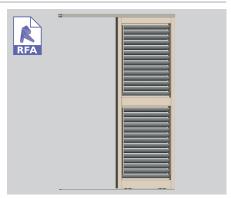

70MM END FIXED VERTICAL

70MM END FIXED OVERHEAD

70MM BRACKET FIXED VERTICAL

70MM BRACKET FIXED OVERHEAD

70MM KISS PIVOT SLIDING DOOR