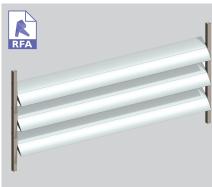

Available fully engineered motorised, end fixed or bracket fixed configurations.

END FIXED - VERTICAL PANEL

600 MAXI LOUVRE - MOTORISED

BRACKET FIXED - VERTICAL PANEL

SURFACE COATINGS A wide range of options are available.