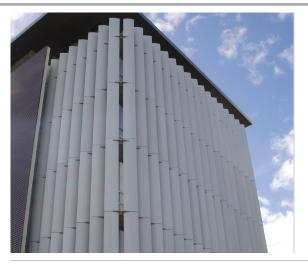

## largest louvre

The 600mm Maxi Louvre is the largest louvre in the range and while primarily used in large spanning commercial projects it has also been specified for residential use. A current trend being larger louvres specified in a wider range of applications.

Available fully engineered motorised, end fixed or bracket fixed configurations.

END FIXED - VERTICAL PANEL

600 MAXI LOUVRE - MOTORISED

BRACKET FIXED - VERTICAL PANEL

SURFACE COATINGS A wide range of options are available.