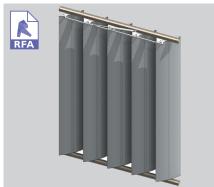

Available fully engineered motorised, end fixed or bracket fixed configurations.

END FIXED - VERTICAL PANEL

600 MAXI LOUVRE - MOTORISED

BRACKET FIXED - VERTICAL PANEL

SURFACE COATINGS A wide range of options are available.