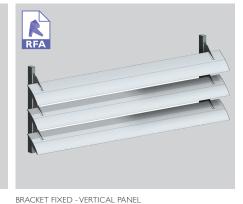

Available fully engineered motorised, end fixed or bracket fixed configurations.

END FIXED - VERTICAL PANEL

600 MAXI LOUVRE - MOTORISED

BRACKET FIXED - VERTICAL PANEL

SURFACE COATINGS A wide range of options are available.