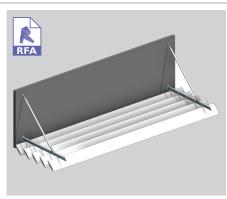

## 300MM MAXI LOUVRE

## elliptical shape

The 300mm Maxi Louvre is now available in a motorised option using Louvretec's new Maxi-Drive pivot system.

This new pivot system hides both the motor and pivot mechanism within a structural aluminium support frame.

Also available as end or bracket fixed, horizontal or vertical overhead panels.

MOTORISED - 300 MAXI LOUVRE

HAND OPERABLE - 300 MAXI LOUVRE

END FIXED - VERTICAL PANEL

Fixed options

END FIXED - OVERHEAD PANEL