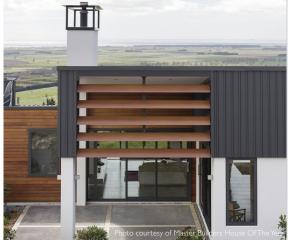

## 300MM MAXI LOUVRE

## elliptical shape

The 300mm Maxi Louvre is now available in a motorised option using Louvretec's new Maxi-Drive pivot system.

This new pivot system hides both the motor and pivot mechanism within a structural aluminium support frame.

Powered by Somfy, Maxi-Drive incorporates both a reduction gearbox and supporting drive arm, providing strength needed for pivoting large blade louvres. Ideal for both residential and commercial applications.