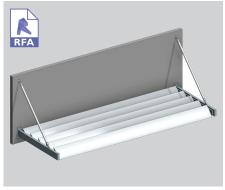

## 300MM MAXI LOUVRE

## elliptical shape

The 300mm Maxi Louvre is now available in a motorised option using Louvretec's new Maxi-Drive pivot system.

This new pivot system hides both the motor and pivot mechanism within a structural aluminium support frame.

Also available as end or bracket fixed, horizontal or vertical overhead panels.

MOTORISED - 300 MAXI LOUVRE

HAND OPERABLE - 300 MAXI LOUVRE

END FIXED - VERTICAL PANEL

Fixed options

END FIXED - OVERHEAD PANEL