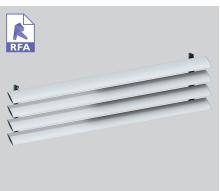

Also available as end or bracket fixed, horizontal or vertical overhead panels.

MOTORISED - 300 MAXI LOUVRE

HAND OPERABLE - 300 MAXI LOUVRE

END FIXED - VERTICAL PANEL

Fixed options

END FIXED - OVERHEAD PANEL

BRACKET FIXED - VERTICAL PANEL

BRACKET FIXED - OVERHEAD PANEL