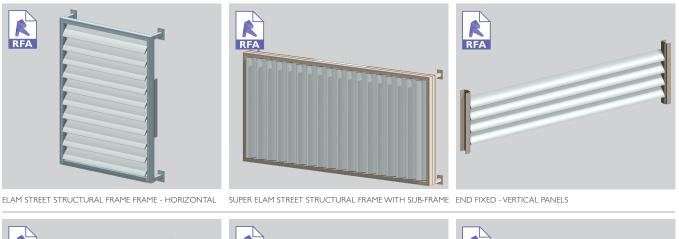

## TECHNICAL DETAILS 200MM MAXI LOUVRE

Ideal for shade, shelter, adjustable privacy - the wide spanning capabilities and elegant lines cover a wide range of installation options.

BRACKET FIXED - VERTICAL PANEL

RFA

SURFACE COATINGS

END FIXED - OVERHEAD PANEL