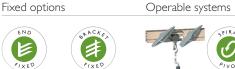

## most specified maxi louvre

The 200mm Maxi louvre is the smallest in the Maxi Louvre range. It is also one of Louvretec's most specified louvres.

Popular for both commercial and residential use it is available in motorised or hand operable Spiral Pivot, end or bracket fixed, horizontal or overhead panels.

A wide range of options are available.

ANODISED

wood finish

OPERATING THIS SUN LOUVRE SYSTEM - THE CHOICE IS YOURS