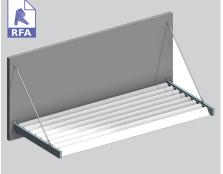

Ideal for shade, shelter, adjustable privacy - the wide spanning capabilities and elegant lines cover a wide range of installation options.

BRACKET FIXED - VERTICAL PANEL

RFA

SURFACE COATINGS

END FIXED - OVERHEAD PANEL