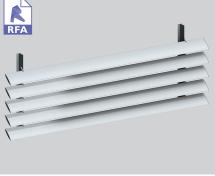

## 200MM MAXI LOUVRE

## most specified maxi louvre

The 200mm Maxi louvre is the smallest in the Maxi Louvre range. It is also one of Louvretec's most specified louvres.

Popular for both commercial and residential use it is available in motorised or hand operable Spiral Pivot, end or bracket fixed, horizontal or overhead panels.

Ideal for shade, shelter, adjustable privacy - the wide spanning capabilities and elegant lines cover a wide range of installation options.

BRACKET FIXED - VERTICAL PANEL

RFA

SURFACE COATINGS

END FIXED - OVERHEAD PANEL