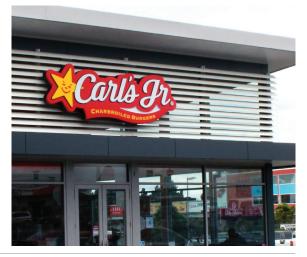

## 200MM MAXI LOUVRE

## most specified maxi louvre

The 200mm Maxi louvre is the smallest in the Maxi Louvre range. It is also one of Louvretec's most specified louvres.

Popular for both commercial and residential use it is available in motorised or hand operable Spiral Pivot, end or bracket fixed, horizontal or overhead panels.

Ideal for shade, shelter, adjustable privacy - the wide spanning capabilities and elegant lines cover a wide range of installation options.

BRACKET FIXED - VERTICAL PANEL

RFA

SURFACE COATINGS

END FIXED - OVERHEAD PANEL