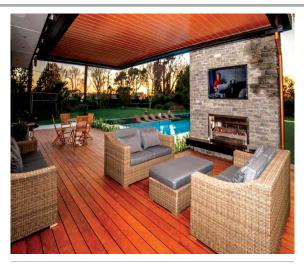

# introducing a new generation of opening roofs

Super Roof Lite Curved is the third and newest addition to the series of three Super Roofs. Designed by request from a Sydney architect for a prestigious project on Sydney Harbour, Super Roof Lite Curved offers identical spanning capabilitites to the Super Roof Lite system.

Both Super Roof Lites span up to 4500mm in medium wind zones and offer excellent spanning capacity for the majority of residential applications. Now comes with a 185mm extra wide gutter to all four sides as standard.

Choose from the clean angular lines of Super Roof Lite, or the softer rounded look of Super Roof Lite Curved.

200 SUPER ROOF LITE - CURVED