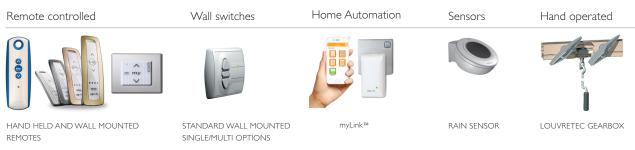

#### OPERATING YOUR OPENING ROOF - THE CHOICE IS YOURS

All motors, sensors and controllers carry a 5 year warranty. Refer to the Louvretec Product Warranty for details.