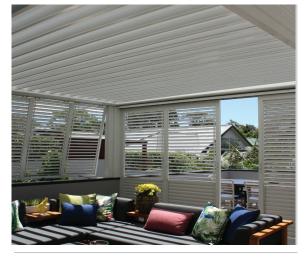

## 200 SUPER ROOF LITE

introducing a new generation of opening roofs

This impressive system is second in a series of three new Super Roofs, this one being a lighter version of the 200 Super Roof.

Super Roof Lite provides excellent spanning capacity for the majority of residential installations, and can be used in conjunction with the 200 Super Roof. Both roofs are of similar shape and can be used side-by-side in multiple panel installations where spans are of varying length.

This roof now comes with a 185mm extra wide gutter to all four sides as standard.

Super Roof Lite looks fantastic and is fast becoming one of Louvretec's most specified Opening Roof options.

200 SUPER ROOF SERIES - LITE