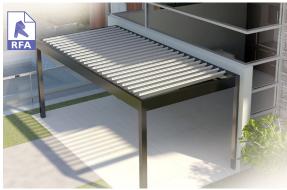

## 200 SUPER ROOF LITE

introducing a new generation of opening roofs

This impressive system is second in a series of three new Super Roofs, this one being a lighter version of the 200 Super Roof.

Super Roof Lite provides excellent spanning capacity for the majority of residential installations, and can be used in conjunction with the 200 Super Roof. Both roofs are of similar shape and can be used side-by-side in multiple panel installations where spans are of varying length.

This roof now comes with a 185mm extra wide gutter to all four sides as standard.

Super Roof Lite looks fantastic and is fast becoming one of Louvretec's most specified Opening Roof options.

200 SUPER ROOF SERIES - LITE