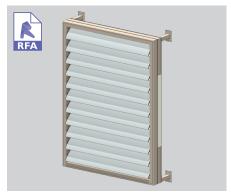

SUPER ELAM STREET STRUCTURAL FRAME WITH SUB-FRAME ELAM STREET STRUCTURAL FRAME - VERTICAL LOUVRES

END FIXED - VERTICAL PANEL

OPERATING THIS SUN LOUVRE SYSTEM - THE CHOICE IS YOURS

GEARBOX

BRACKET FIXED - OVERHEAD PANEL

BRACKET FIXED - VERTICAL PANEL

SURFACE COATINGS

A wide range of options are available.

Fixed options

Operable systems

MOTORS AND SENSORS