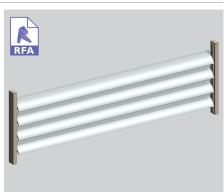

Available as either motorised or hand operable Spiral Pivot, the I 80mm Airfoil is well suited to a wide range of external sun louvre applications.

Also available as end fixed or bracket fixed horizontal or overhead panels.

SUPER ELAM STREET STRUCTURAL FRAME WITH SUB-FRAME ELAM STREET STRUCTURAL FRAME - VERTICAL LOUVRES

END FIXED - VERTICAL PANEL

OPERATING THIS SUN LOUVRE SYSTEM - THE CHOICE IS YOURS

GEARBOX

BRACKET FIXED - OVERHEAD PANEL