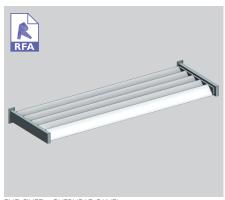

Available as either motorised or hand operable Spiral Pivot, the I 80mm Airfoil is well suited to a wide range of external sun louvre applications.

Also available as end fixed or bracket fixed horizontal or overhead panels.

SUPER ELAM STREET STRUCTURAL FRAME WITH SUB-FRAME ELAM STREET STRUCTURAL FRAME - VERTICAL LOUVRES

END FIXED - VERTICAL PANEL

OPERATING THIS SUN LOUVRE SYSTEM - THE CHOICE IS YOURS

GEARBOX

BRACKET FIXED - OVERHEAD PANEL