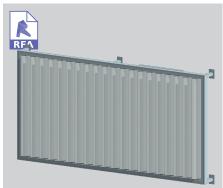

SUPER ELAM STREET STRUCTURAL FRAME WITH SUB-FRAME ELAM STREET STRUCTURAL FRAME - VERTICAL LOUVRES

END FIXED - VERTICAL PANEL

OPERATING THIS SUN LOUVRE SYSTEM - THE CHOICE IS YOURS

GEARBOX

BRACKET FIXED - OVERHEAD PANEL

BRACKET FIXED - VERTICAL PANEL

SURFACE COATINGS

A wide range of options are available.

Fixed options

Operable systems

MOTORS AND SENSORS