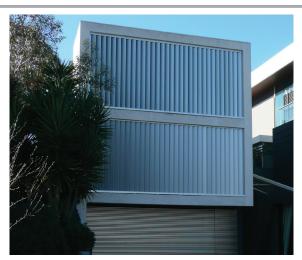

## solution for wider openings

This blade is a scaled up version of the 120mm Airfoil. The 180mm Airfoil features the same clean aerodynamic lines as the 120mm Airfoil with the added value of increased spans for wider openings.

Available as either motorised or hand operable Spiral Pivot, the I 80mm Airfoil is well suited to a wide range of external sun louvre applications.

Also available as end fixed or bracket fixed horizontal or overhead panels.