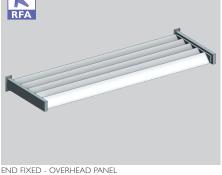

Available as either motorised or hand operable Spiral Pivot, the I 80mm Airfoil is well suited to a wide range of external sun louvre applications.

Also available as end fixed or bracket fixed horizontal or overhead panels.

SUPER ELAM STREET STRUCTURAL FRAME WITH SUB-FRAME ELAM STREET STRUCTURAL FRAME - VERTICAL LOUVRES

END FIXED - VERTICAL PANEL

OPERATING THIS SUN LOUVRE SYSTEM - THE CHOICE IS YOURS

GEARBOX

BRACKET FIXED - OVERHEAD PANEL