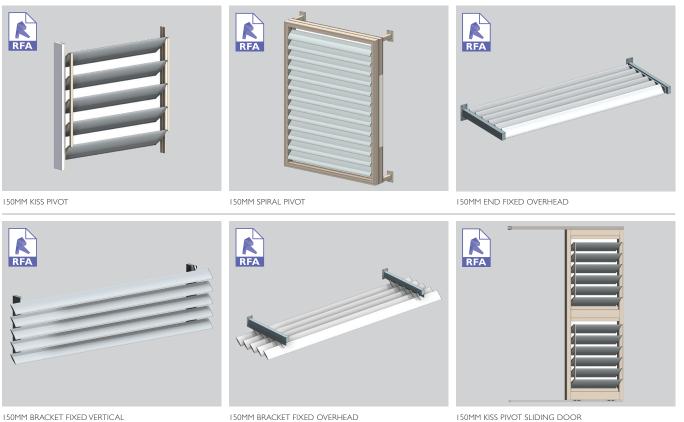

#### PRODUCT OVERVIEW 150MM MIDI LOUVRE

# 150MM MIDI LOUVRE

## wave shape

The 150mm Midi is the largest of the 'wave' shape group of louvres. The wider blade spans well and is ideal for closing off decks and verandah spaces. This versatile louvre is available in both Spiral (motorised and hand operable) and KISS (hand adjustable) Pivot systems. KISS Pivot louvres are hand operated and can be locked closed and in various opened positions. A woolpile closing insert ensures a snug fit when closed. This blade is well suited fixed within an opening or within sliding, bifolding or hinged doors. Also available end and bracket fixed.

150MM BRACKET FIXED VERTICAL

SURFACE COATINGS

A wide range of options are available.