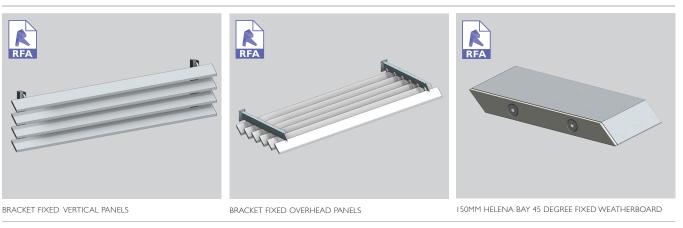

## 150MM HELENA BAY 45° FIXED WEATHERBOARD PANEL wall panel / sun louvre / balustrade

This blade has been specifically designed for end fixing or bracket fixing only.

The 45° mitred end of the blade presents a flush vertical face to the leading edge of the panel.

The triple box section design provides excellent strength and spanning capabilities for both vertical and horizontal panels..

END FIXED VERTICAL PANELS

END FIXED OVERHEAD PANELS

SURFACE COATINGS

A wide range of options are available.