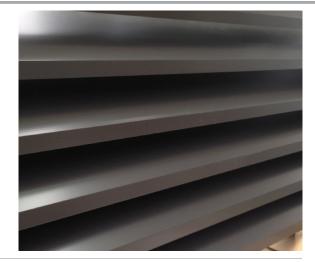

## 150MM HELENA BAY 45° FIXED WEATHERBOARD PANEL wall panel / sun louvre / balustrade

This blade has been specifically designed for end fixing or bracket fixing only.

The 45° mitred end of the blade presents a flush vertical face to the leading edge of the panel.

The triple box section design provides excellent strength and spanning capabilities for both vertical and horizontal panels..

END FIXED VERTICAL PANELS

END FIXED OVERHEAD PANELS

SURFACE COATINGS

A wide range of options are available.