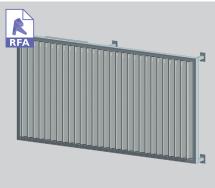

## wall panel / sun louvre / balustrade

The 125mm and 180mm Weatherboard louvre panels provide a similar function with an alternative look to the Louvreline Flush panel louvres. Available as Spiral Pivot motorised or hand operable as well as end or bracket fixed. The blades can be run vertically or horizontally with each blade closing on to a recessed woolpile strip which eliminates metal to metal contact. When closed the mitred ends of the blades present a classic weatherboard panel effect.