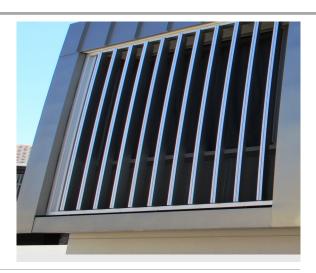

## wall panel / sun louvre / balustrade

The 125mm and 180mm Weatherboard louvre panels provide a similar function with an alternative look to the Louvreline Flush panel louvres. Available as Spiral Pivot motorised or hand operable as well as end or bracket fixed. The blades can be run vertically or horizontally with each blade closing on to a recessed woolpile strip which eliminates metal to metal contact. When closed the mitred ends of the blades present a classic weatherboard panel effect.

ELAM STREET FRAME - VERTICAL MOTORISED

END FIXED VERTICAL

END FIXED OVERHEAD

BRACKET FIXED OVERHEAD

HORIZONTAL