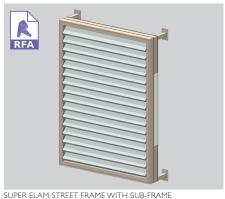

## wall panel / sun louvre / balustrade

The 125mm and 180mm Weatherboard louvre panels provide a similar function with an alternative look to the Louvreline Flush panel louvres. Available as Spiral Pivot motorised or hand operable as well as end or bracket fixed. The blades can be run vertically or horizontally with each blade closing on to a recessed woolpile strip which eliminates metal to metal contact. When closed the mitred ends of the blades present a classic weatherboard panel effect.

ELAM STREET FRAME - VERTICAL MOTORISED

END FIXED VERTICAL

END FIXED OVERHEAD

BRACKET FIXED OVERHEAD

HORIZONTAL