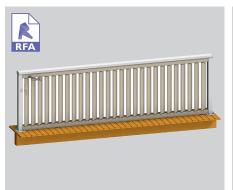

## wall panel / sun louvre / balustrade

The 125mm and 180mm Weatherboard louvre panels provide a similar function with an alternative look to the Louvreline Flush panel louvres. Available as Spiral Pivot motorised or hand operable as well as end or bracket fixed. The blades can be run vertically or horizontally with each blade closing on to a recessed woolpile strip which eliminates metal to metal contact. When closed the mitred ends of the blades present a classic weatherboard panel effect.