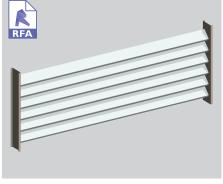

## wall panel / sun louvre / balustrade

The 125mm and 180mm Weatherboard louvre panels provide a similar function with an alternative look to the Louvreline Flush panel louvres. Available as Spiral Pivot motorised or hand operable as well as end or bracket fixed. The blades can be run vertically or horizontally with each blade closing on to a recessed woolpile strip which eliminates metal to metal contact. When closed the mitred ends of the blades present a classic weatherboard panel effect.

ELAM STREET FRAME - VERTICAL MOTORISED

END FIXED VERTICAL

END FIXED OVERHEAD

BRACKET FIXED OVERHEAD

HORIZONTAL