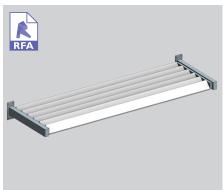

## wall panel / sun louvre / balustrade

The 125mm and 180mm Weatherboard louvre panels provide a similar function with an alternative look to the Louvreline Flush panel louvres. Available as Spiral Pivot motorised or hand operable as well as end or bracket fixed. The blades can be run vertically or horizontally with each blade closing on to a recessed woolpile strip which eliminates metal to metal contact. When closed the mitred ends of the blades present a classic weatherboard panel effect.

ELAM STREET FRAME - VERTICAL MOTORISED

END FIXED VERTICAL

END FIXED OVERHEAD

BRACKET FIXED OVERHEAD

HORIZONTAL