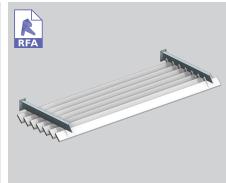

## wall panel / sun louvre / balustrade

The 125mm and 180mm Weatherboard louvre panels provide a similar function with an alternative look to the Louvreline Flush panel louvres. Available as Spiral Pivot motorised or hand operable as well as end or bracket fixed. The blades can be run vertically or horizontally with each blade closing on to a recessed woolpile strip which eliminates metal to metal contact. When closed the mitred ends of the blades present a classic weatherboard panel effect.

ELAM STREET FRAME - VERTICAL MOTORISED

END FIXED VERTICAL

END FIXED OVERHEAD

BRACKET FIXED OVERHEAD

HORIZONTAL