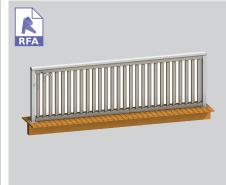

## wall panel / sun louvre / balustrade

The 120mm and 200mm Louvreline Flush Panel louvre system provides for an extensive range of applications.

Rectangular Louvres are available as Spiral Pivot motorised or hand operable panels and provide a fully flush operable opening wall. Blades can be run vertically or horizontally with each blade closing on to a woolpile strip. The triple box section design allows for good spans both vertically and horizontally.

SUPER ELAM STREET FRAME - HORIZONTAL

HAND OPERABLE BALUSTRADE