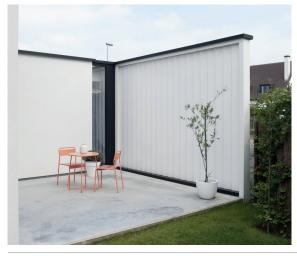

#### **SUN LOUVRES - RECTANGULAR OVERVIEW**

### PRODUCT OVERVIEW 120MM FLUSH PANEL

# 120MM FLUSH PANEL

## wall panel / sun louvre / balustrade

The 120mm and 200mm Louvreline Flush Panel louvre system provides for an extensive range of applications.

Rectangular Louvres are available as Spiral Pivot motorised or hand operable panels and provide a fully flush operable opening wall. Blades can be run vertically or horizontally with each blade closing on to a woolpile strip. The triple box section design allows for good spans both vertically and horizontally.