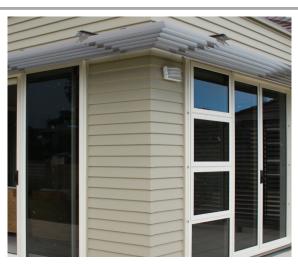

Available motorised or hand operable using the Spiral Pivot system. The 120mm Airfoil is ideal for use within a structural frame for external window protection and privacy.

Also available as end fixed or bracket fixed, horizontal or vertical overhead panels.