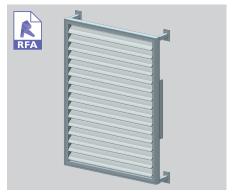

ELAM STREET STRUCTURAL FRAME FRAME - HORIZONTAL SUPER ELAM STREET STRUCTURAL FRAME WITH SUB-FRAME END FIXED - VERTICAL PANEL

END FIXED - OVERHEAD PANEL

BRACKET FIXED - VERTICAL PANEL

BRACKET FIXED - OVERHEAD PANEL