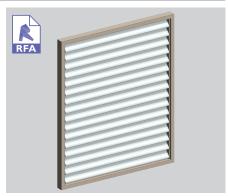

## 120MM AIRFOIL LOUVRE

## wide range of design applications

This airfoil shaped sun louvre blade combines distinctive styling and cool functionality in one.

Also available in I 80mm wide, both the I 20mm and the I 80mm Airfoil sun louvre blades provide a wide range of design applications.

Available motorised or hand operable using the Spiral Pivot system. The 120mm Airfoil is ideal for use within a structural frame for external window protection and privacy.

Also available as end fixed or bracket fixed, horizontal or vertical overhead panels.