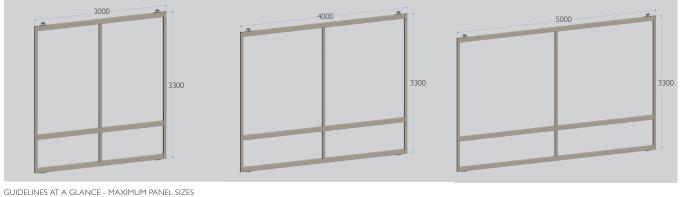

## external shutters

Heavy duty Coastal 250 sliders are designed for top hung sliding windows and doors weighing up to a maximum finished panel weight of 250kg.

Typically allow between 12kg-14kg per sqm when calculating weight of slider: Larger panel sliders may require additional mullion and be subject to approved engineering to suit wind zone. Contact Louvretec regarding structural design of panel.