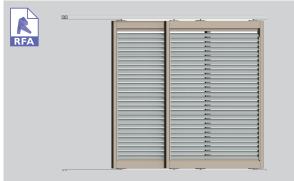

COASTAL 250 TOP HUNG SLIDING SHUTTER

COASTAL 250 TOP HUNG TWO PANEL SLIDER

SURFACE COATINGS

A wide range of options are available.

OPERATING YOUR SHUTTER INFILLS - THE CHOICE IS YOURS