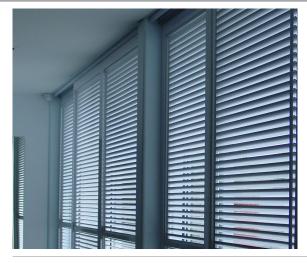

## external shutters

Heavy duty Coastal 250 sliders are designed for top hung sliding windows and doors weighing up to a maximum finished panel weight of 250kg.

Typically allow between 12kg-14kg per sqm when calculating weight of slider: Larger panel sliders may require additional mullion and be subject to approved engineering to suit wind zone. Contact Louvretec regarding structural design of panel.

COASTAL 250 TOP HUNG SLIDING SHUTTER

COASTAL 250 TOP HUNG TWO PANEL SLIDER

SURFACE COATINGS

A wide range of options are available.

OPERATING YOUR SHUTTER INFILLS - THE CHOICE IS YOURS