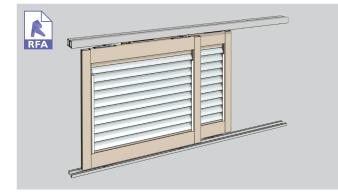

COASTAL 250 TOP HUNG SLIDING SHUTTER

COASTAL 250 TOP HUNG TWO PANEL SLIDER

SURFACE COATINGS

A wide range of options are available.

OPERATING YOUR SHUTTER INFILLS - THE CHOICE IS YOURS