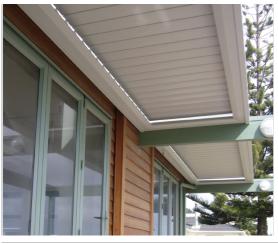

### **PRODUCT OVERVIEW** STRUCTURAL FRAME BEAMS AND POSTS

# THE LOUVRETEC STRUCTURAL FRAME

- The post and beam sizes are calcuated and determined by wind speeds with loading factors applied to allow for uplift, down pressure and deflection
- Please refer section 11 Engineering for full engineering and design data.
- For any queries please contact your nearest Louvretec Dealer.