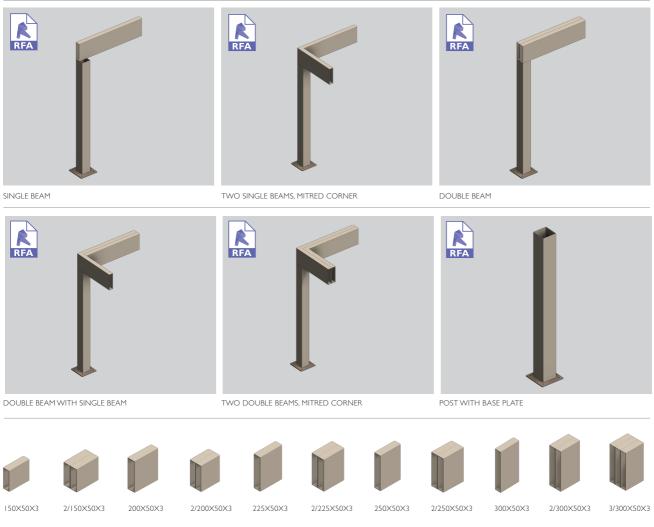

#### TECHNICAL DETAILS STRUCTURAL FRAME; BEAMS & POSTS

#### **TYPICAL DETAIL 3D MODELS BEAM AND POST CONFIGURATIONS**

## TYPICAL DETAIL 3D MODELS BEAM AND POST CONFIGURATIONS

Two double Beams Mitred Corner

Post with Base Pllate

3D MODELS AVAILABLE FOR DOWNLOAD FROM LOUVRETEC WEBSITES: 
 www.louvretec.con.z
 www.louvretec.com.au
 DATE MODIFIED : 01/01/2017