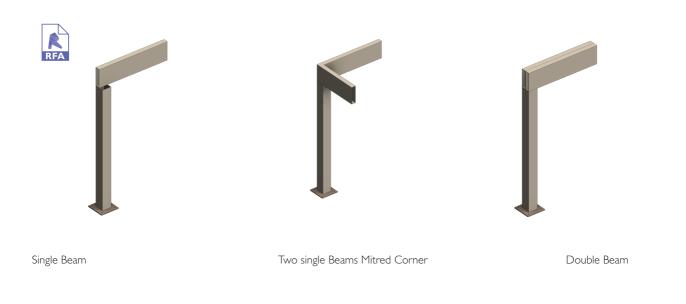

#### **TYPICAL DETAIL 3D MODELS BEAM AND POST CONFIGURATIONS**

## TYPICAL DETAIL 3D MODELS BEAM AND POST CONFIGURATIONS

Two double Beams Mitred Corner

Post with Base Pllate

3D MODELS AVAILABLE FOR DOWNLOAD FROM LOUVRETEC WEBSITES: 
 www.louvretec.con.z
 www.louvretec.com.au
 DATE MODIFIED : 01/01/2017