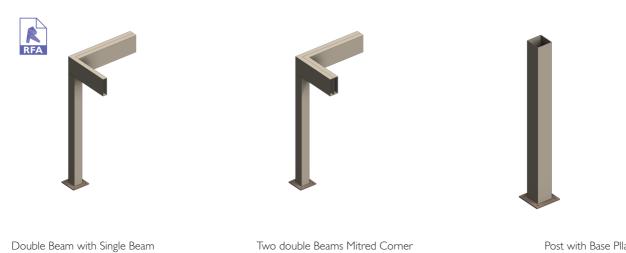

#### **TYPICAL DETAIL 3D MODELS BEAM AND POST CONFIGURATIONS**

## TYPICAL DETAIL 3D MODELS BEAM AND POST CONFIGURATIONS

Two double Beams Mitred Corner

Post with Base Pllate

3D MODELS AVAILABLE FOR DOWNLOAD FROM LOUVRETEC WEBSITES: 
 www.louvretec.con.z
 www.louvretec.com.au
 DATE MODIFIED : 01/01/2017