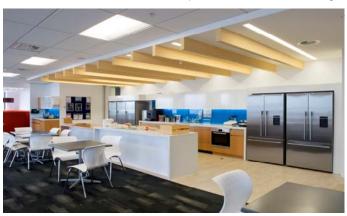

## Data sheet

Triton 25, 50 & 75 panels with coloured Sonatex facings.

Triton Baffle Beams with Sonatex Tasman Oak print facing.

AO-Gami formed from white Sonatex.