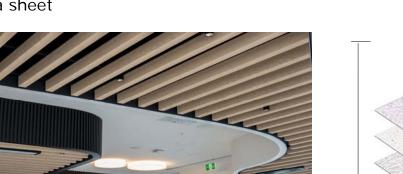

## Data sheet

Triton 25, 50 & 75 panels with coloured Sonatex facings.

Triton Baffle Beams with Sonatex Tasman Oak print facing.

AO-Gami formed from white Sonatex.