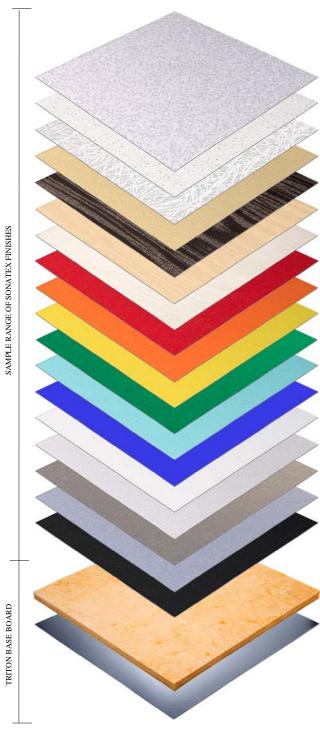

#### Data sheet

### Description.

Sonatex $^{\text{TM}}$  is a proprietary composite glass mat acoustic laminate designed as a decorative finish to sound absorbing ceiling. Sonatex $^{\text{TM}}$  provides a flat durable finish and is available in 3 whites, RAL colours, and prints. Sonatex $^{\text{TM}}$  is manufactured in NZ, light weight, non combustible, low in embodied energy, low VOC, easily customized and economical .

#### Composition.

Made in NZ, Sonatex™ is a glass mat composite material.