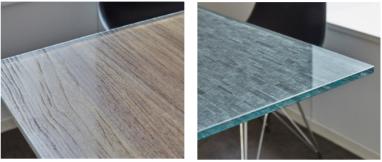

**DI-NOC<sup>™</sup> Glass Finishes** is an innovative version of traditional DI-NOC<sup>™</sup> that can be applied to the underside of glass surfaces, opening up an amazing range of possibilities.

#### Flexibility

Apply under flat or curved glass surfaces.