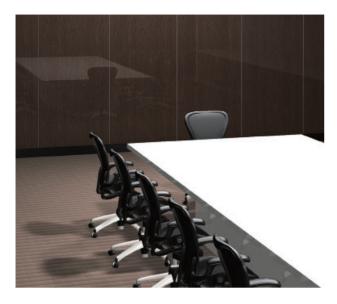

### **3M<sup>™</sup> DI-NOC<sup>™</sup> Glass Finishes: The Unexpected Material**

Glass is synonymous with transparency, luminosity and elegance, and DI-NOC<sup>™</sup> Glass Finishes takes this to a new level of excellence.

**DI-NOC<sup>™</sup> Glass Finishes** is an innovative version of traditional DI-NOC<sup>™</sup> that can be applied to the underside of glass surfaces, opening up an amazing range of possibilities.