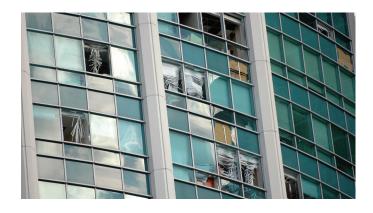

### Maintain building occupancy.

If windows fall out of their frames during an earthquake, the space will be unsafe for building occupants. 3M™ Safety Window Films & Attachment Systems help hold glass in place and may allow for continued building occupancy while glass is replaced.