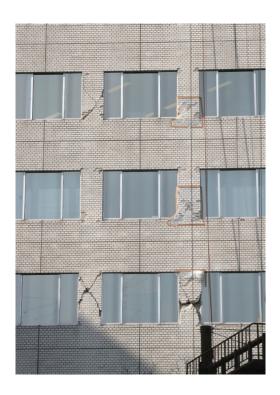

### Maintain building occupancy.

If windows fall out of their frames during an earthquake, the space will be unsafe for building occupants. 3M™ Safety Window Films & Attachment Systems help hold glass in place and may allow for continued building occupancy while glass is replaced.