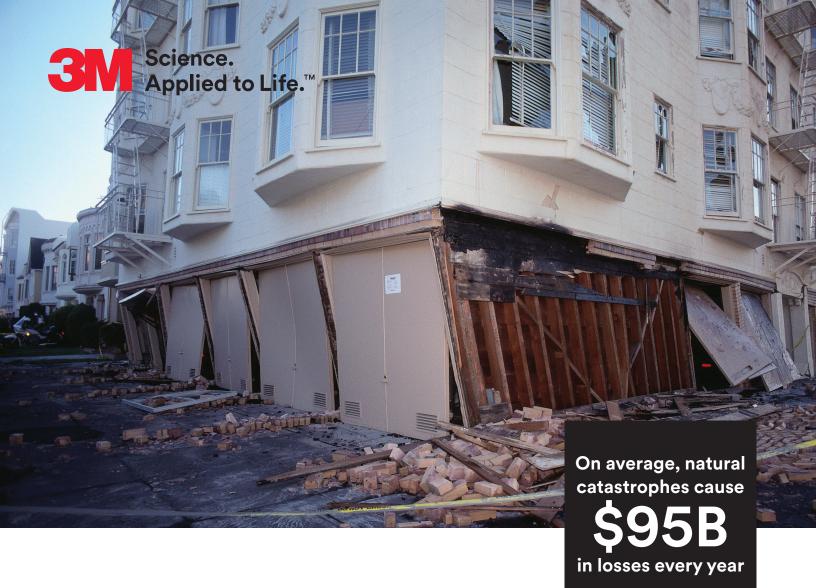

# Proven protection for seismic events.

3M<sup>™</sup> Safety Window Films & Attachment Systems — Seismic Protection

- ► If the earth should start to shake, you'll want to make sure people and property have been protected from falling glass
- ► Together, 3M science and you can help retain glass within its frame, reduce the risk of falling glass shards and maintain glass barriers of protection
- Safety Window Films & Attachment Systems are your proven, preventive solution

### Maintain building occupancy.

If windows fall out of their frames during an earthquake, the space will be unsafe for building occupants. 3M™ Safety Window Films & Attachment Systems help hold glass in place and may allow for continued building occupancy while glass is replaced.