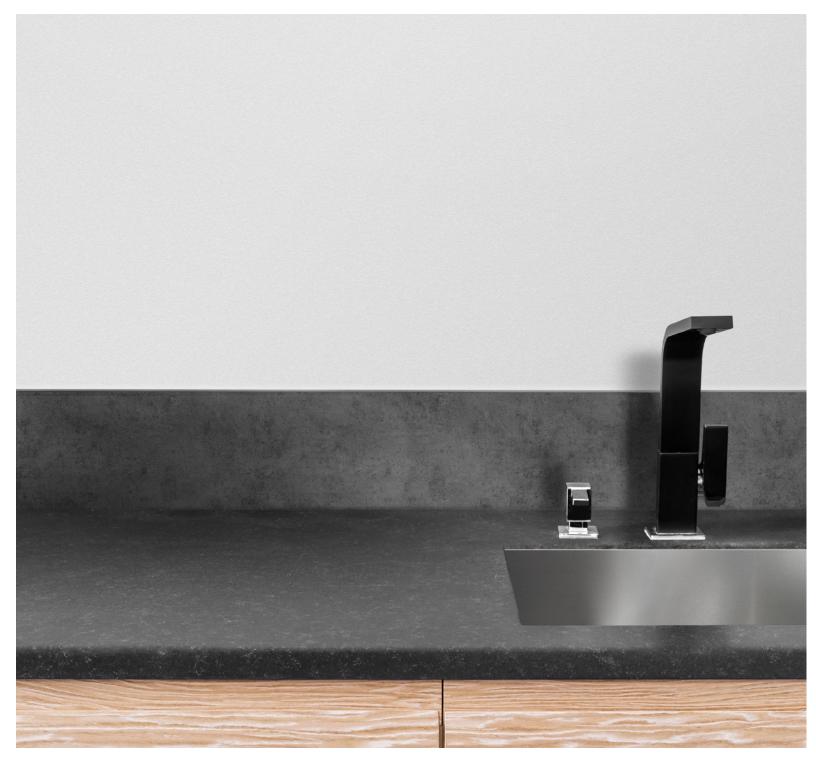

#### Soft-Matt

Black Velvet

Wonder why everyone's leaning on your benchtop? These ultra high-quality Soft-Matt laminates are appealing for their incredible soft-touch feel and their flawless finish.

Please note this range is non post-formable

#### Panel Collection

We've added five Soft-Matt colours to our Panel Collection. Super soft to touch and with a great ability to resist fingermarks and scuffing. These are non postformable but can be easily self-clashed. Comes in a 2440 x 1220 sheet.