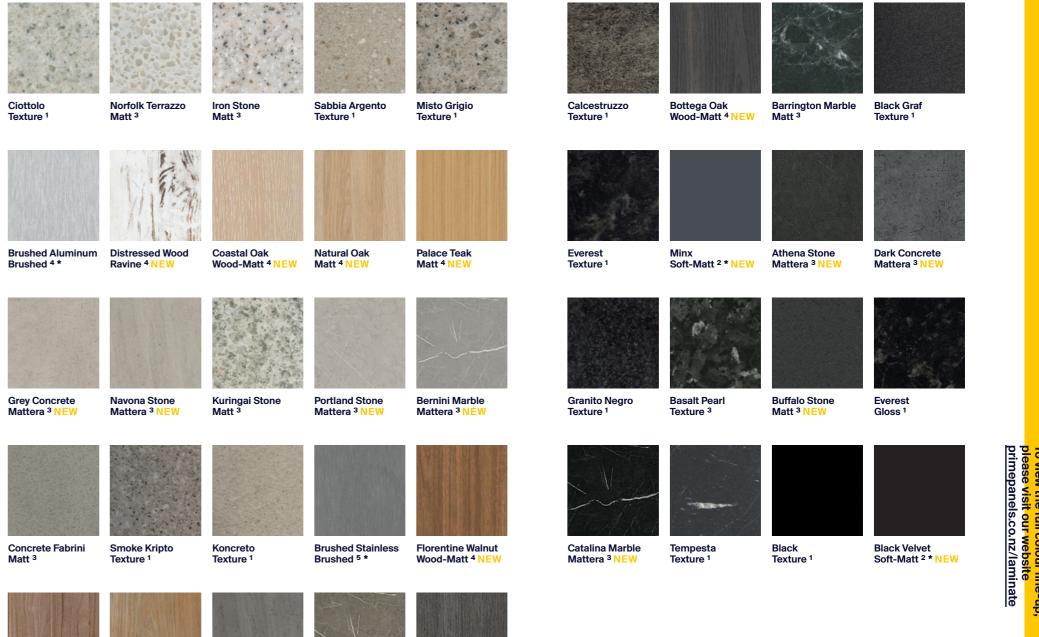

## Benchtop Collection

Matt <sup>3</sup> Soft-Matt <sup>2</sup> \* NEW

Calacutta D'Oro

Mattera <sup>3</sup> NEW

Aspen Stone Matt <sup>3</sup>

Mattera <sup>3</sup>

Style White

Gloss<sup>1</sup>

Buller Stone

Matt <sup>3</sup>

Matt <sup>3</sup> NEW

Minerali Crema

Texture <sup>1</sup>

Snow Drift

Texture <sup>1</sup>

1 Blanco Marquina

Crema Texture <sup>1</sup>

Matt <sup>3</sup>

Avena Texture <sup>1</sup>

White Concrete

Mattera <sup>3</sup> NEW

Pearl Fabrini

Matt <sup>3</sup>

Luna Grigio Texture <sup>1</sup>

| 1 = 3660 x 1530 | 3 = 3650 x 1360 | 5 = 3660 x 1220 | * = non post- |
|-----------------|-----------------|-----------------|---------------|
| 1 = 0000 x 1000 | 0 = 0000 x 1000 | 0 = 0000 x 1220 | = non post    |
| 2 = 3660 x 1230 | 4 = 3650 x 1220 | 6 = 2510 x 1250 | formable      |
| 2 - 0000 x 1200 | 4 - 0000 X 1220 | 0 - 2010 X 1200 | Torritubic    |

Baroque Wood-Matt <sup>4</sup> NEW

**Tunisia Stone** Mattera <sup>3</sup> NEW

Desideria Marble Mattera <sup>3</sup> NEW

Char Oak Matt 4 <mark>NEW</mark>