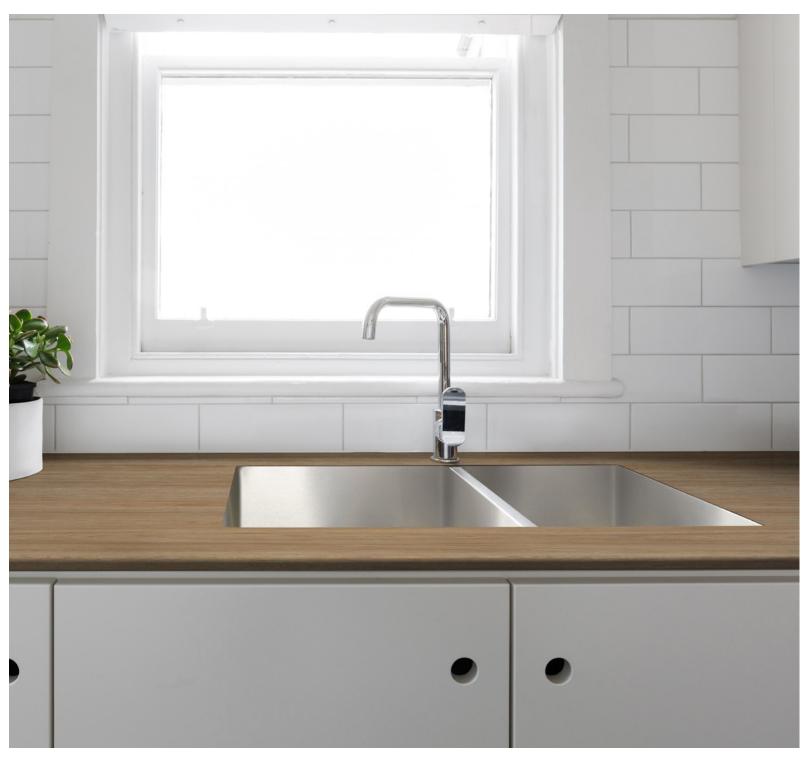

## Solity does it.

Marble/Stone/Concrete/Wood New generation matt finish laminates.

**Our new generation** range of laminates features stunning options in marble, stone, concrete and wood. Choose from beautiful matt finishes, incredible soft-touch laminates and photo-realistic designs.

When matt really matters. If you love the smooth, soft feel of honed stone or marble, then these new generation highpressure laminates are the business.

Distinguished by their exceptional depth of colour and photo-realistic clarity, new nano-technology gives our Mattera and Soft-Matt designs an amazing matt finish that makes them super-easy to clean and super soft to touch. We present here the new designs for our Benchtop Collection – super stylish and super affordable.