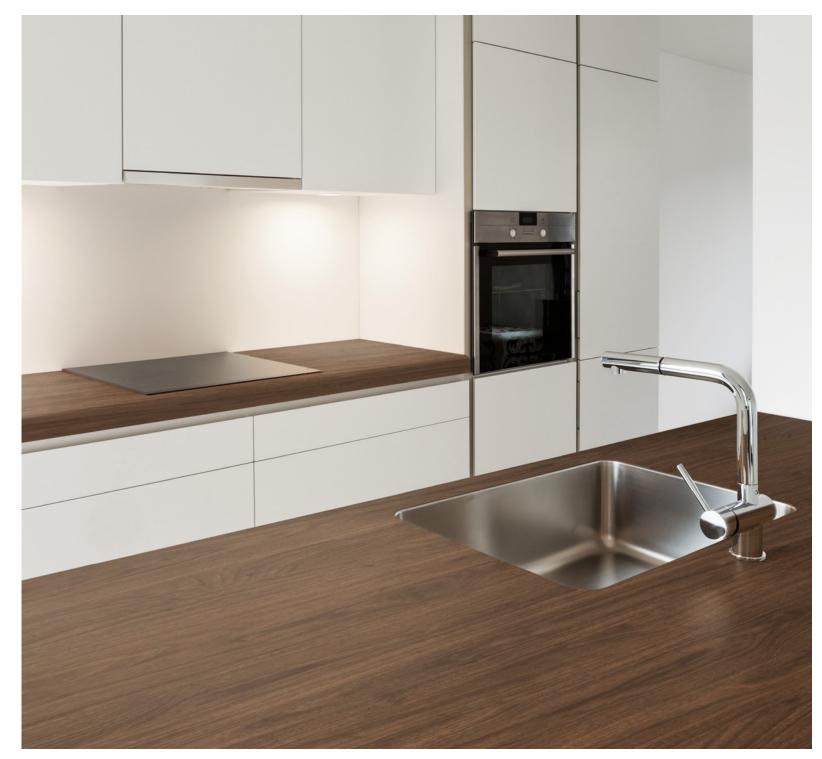

When matt really matters. If you love the smooth, soft feel of honed stone or marble, then these new generation highpressure laminates are the business.

Distinguished by their exceptional depth of colour and photo-realistic clarity, new nano-technology gives our Mattera and Soft-Matt designs an amazing matt finish that makes them super-easy to clean and super soft to touch. We present here the new designs for our Benchtop Collection – super stylish and super affordable.

touch

Hygienic

Surface

Scratch Resistant Antifingerprint 7 Year Warranty

Suitable for retail, commercial and residential environments where you need a great looking horizontal or vertical surface that's durable, versatile and practical. We've also added some new Soft-Matt designs into our Panels Collection too.