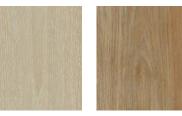

### Wood-Matt

Coastal Oak

Baroque

Notaio Walnut

Get the beautiful warmth of wood with these gorgeous post-formable laminates. Softly textured and photo-realistic.

08

### Wood-Matt

Florentine Walnut

Bottega Oak

Match the perception of timber in both look and feel. Subtle texturing makes these laminates stand out from the rest.

Image Right: <u>Florentine Walnut</u>