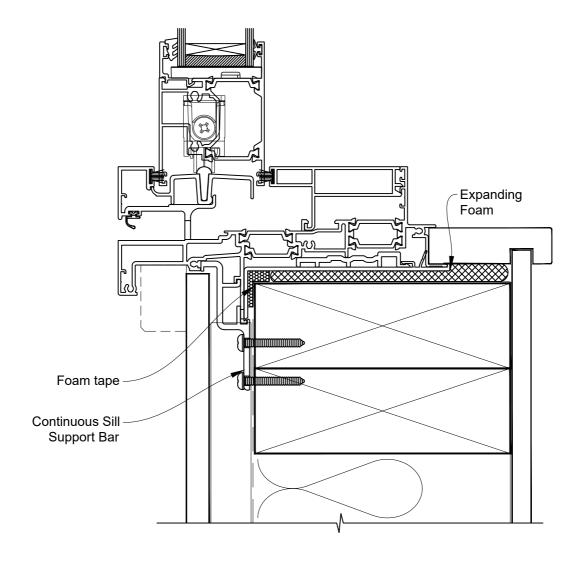

### The Installation Details must be used in conjunction with the Metro Series ThermalHEART<sup>®</sup> Centrafix™ SYSTEM GUIDE