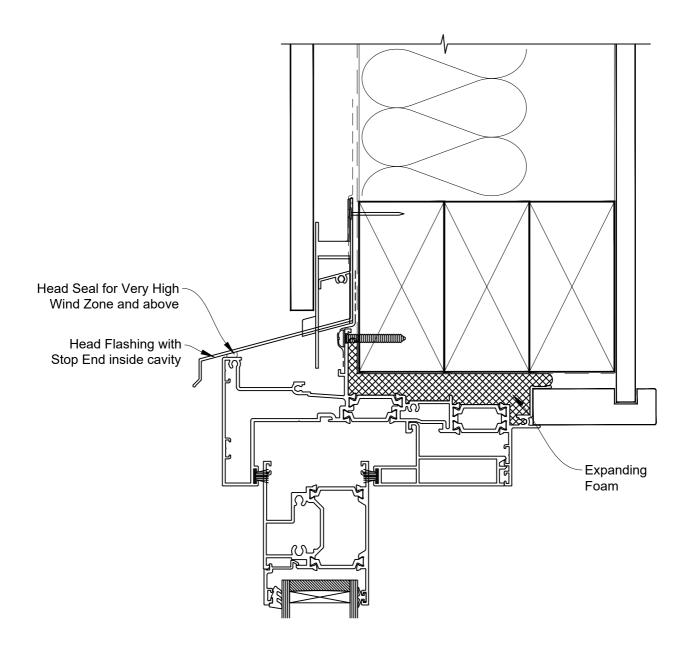

#### **ON FLAT SHEET**

Date: 01.09.23 Scale: 1:2 CAD Ref.: CFX56SWFS-CFXH

### The Installation Details must be used in conjunction with the Metro Series ThermalHEART<sup>®</sup> Centrafix™ SYSTEM GUIDE