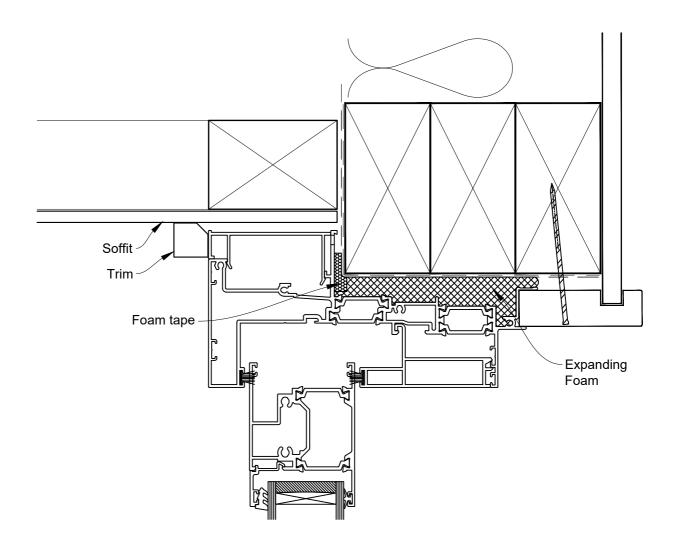

#### **HEAD OPTION 1**

**ON FLAT SHEET** 

Date: 01.09.23 Scale: 1:2 CAD Ref.: CFX56SWFS-CFXH2

### The Installation Details must be used in conjunction with the Metro Series ThermalHEART<sup>®</sup> Centrafix™ SYSTEM GUIDE