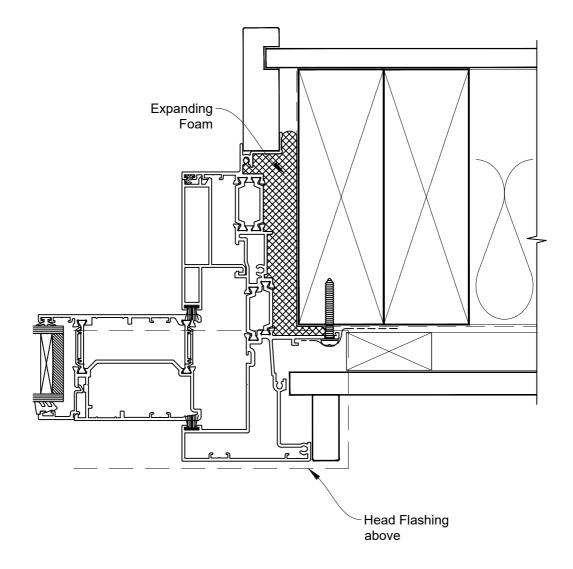

#### **HEAD OPTION 2**

**ON FLAT SHEET** 

**Date:** 01.09.23

**Scale:** 1:2

CAD Ref.: CFX56SWFS-CFXJ

### The Installation Details must be used in conjunction with the Metro Series ThermalHEART<sup>®</sup> Centrafix™ SYSTEM GUIDE

**ON FLAT SHEET** 

Date: 01.09.23 Scale: 1:2 CAD Ref.: CFX56SWFS-CFXS