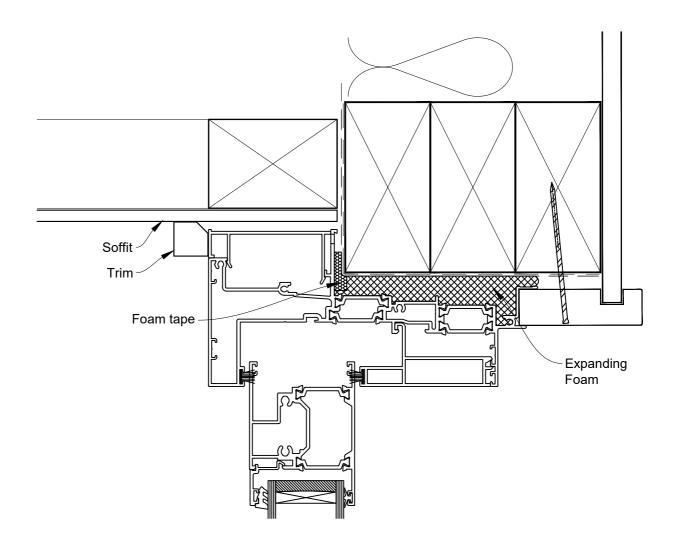

# INSTALLATION DETAIL - 56mm METRO THERMAL HEART CENTRAFIX SLIDING WINDOW

ON RUSTICATED WEATHERBOARD

**Date:** 01.09.23 **Scale:** 1:2 **CAD Ref.:** CFX56SWRW-CFXH2

### The Installation Details must be used in conjunction with the Metro Series ThermalHEART<sup>®</sup> Centrafix™ SYSTEM GUIDE

#### **HEAD OPTION 2**