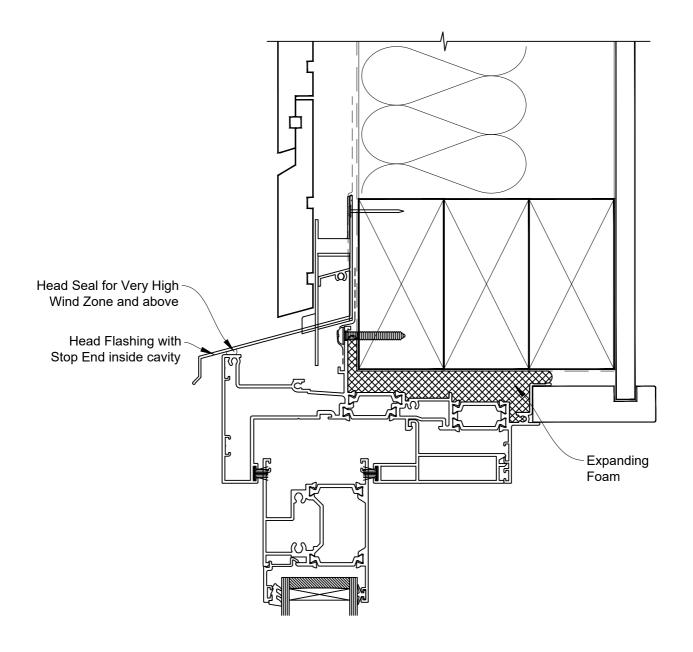

## INSTALLATION DETAIL - 56mm METRO THERMAL HEART CENTRAFIX SLIDING WINDOW

#### ON RUSTICATED WEATHERBOARD

Date: 01.09.23 Scale: 1:2 CAD Ref.: CFX56SWRW-CFXH

### The Installation Details must be used in conjunction with the Metro Series ThermalHEART<sup>®</sup> Centrafix™ SYSTEM GUIDE

#### **HEAD OPTION 1**