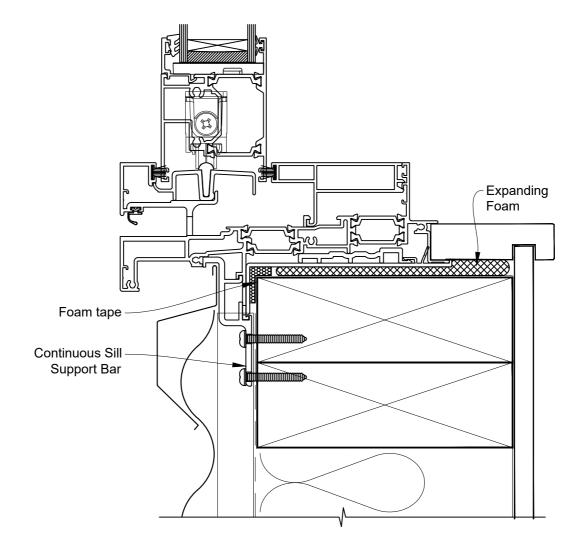

# INSTALLATION DETAIL - 56mm METRO THERMAL HEART CENTRAFIX SLIDING WINDOW

ON RUSTICATED WEATHERBOARD

Date: 01.09.23 Scale: 1:2 CAD Ref.: CFX56SWRW-CFXS

### The Installation Details must be used in conjunction with the Metro Series ThermalHEART<sup>®</sup> Centrafix™ SYSTEM GUIDE