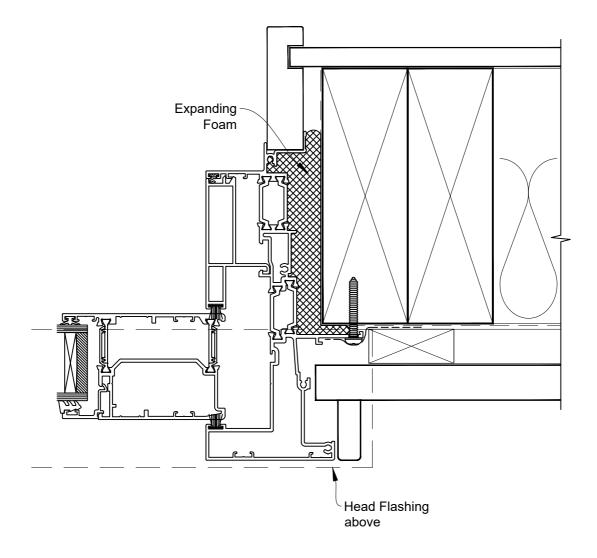

# INSTALLATION DETAIL - 56mm METRO THERMAL HEART CENTRAFIX SLIDING WINDOW ON RUSTICATED WEATHERBOARD

Date: 01.09.23 Scale: 1:2 CAD Ref.: CFX56SWRW-CFXJ

### The Installation Details must be used in conjunction with the Metro Series ThermalHEART<sup>®</sup> Centrafix™ SYSTEM GUIDE